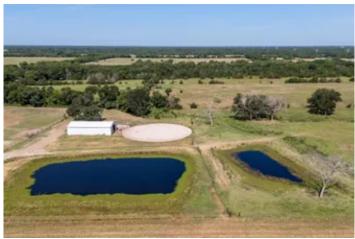

#### **PROPERTY DESCRIPTION**

MOTIVATED SELLER! Equestrian Property ready for Dream Home! Enjoy the peace of country living with convenience of access to Greenville and Rockwall. This 16 acre property can be your "Cowboy Paradise". It boasts everything needed to care for horses and enjoy the country lifestyle: 40'x72' Horse Barn: 10 stalls with Tack and Wash Room to keep your equipment organized and horses happy. 36'x60' Workshop: Offers dedicated space for storing tools and equipment or running your own business. 120' Round Pen: Sanded and ready to exercise your horses. Pastures have automatic watering systems for convenience. Two ponds grace the property...a water source for your livestock. One pond is stocked and ready for fishing! The 16'x75' mobile home will convey and give you a place to live while your dream home is being built. All equipment and tools will be retained by the seller. The property sets up well for development of RV Park or Manufactured home community.