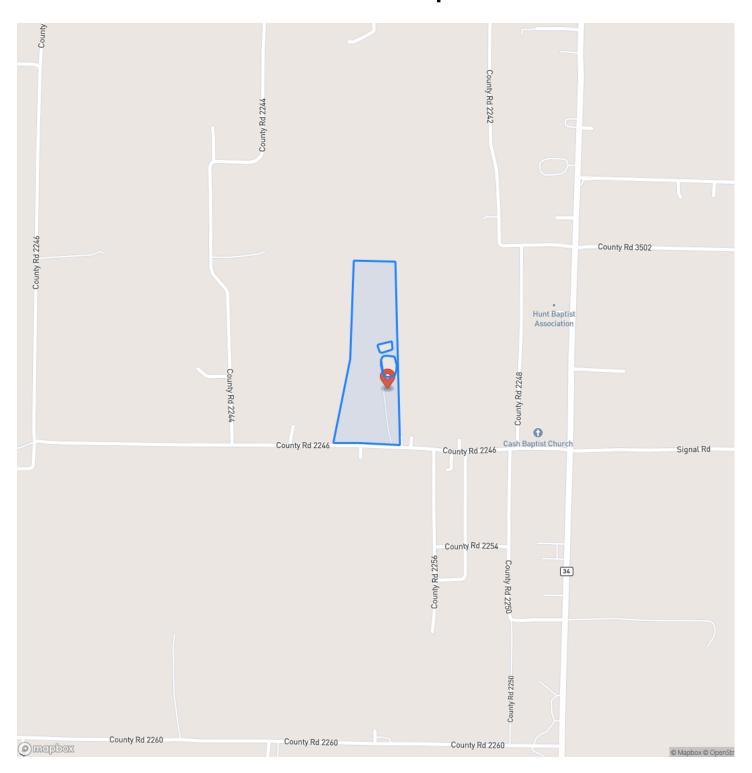

dise". It boasts everything needed to care for horses and enjoy the country lifestyle: 40'x72' Horse Barn: 10 stalls with Tack and Wash Room to keep your equipment organized and horses happy. 36'x60' Workshop: Offers dedicated space for storing tools and equipment or running your own business. 120' Round Pen: Sanded and ready to exercise your horses. Pastures have automatic watering systems for convenience. Two ponds grace the property...a water source for your livestock. One pond is stocked and ready for fishing! The 16'x75' mobile home will convey and give you a place to live while your dream home is being built. All equipment and tools will be retained by the seller. The property sets up well for development of RV Park or Manufactured home community.















### **Locator Map**





### **Locator Map**





### **Satellite Map**





### LISTING REPRESENTATIVE For more information contact:



### Representative

Brian Dunks

#### Mobile

(254) 718-4344

#### Email

brian@ranchmanproperties.com

#### **Address**

634 N. Teel Pkwy #5307

City / State / Zip

| NOTES |  |  |
|-------|--|--|
|       |  |  |
|       |  |  |
|       |  |  |
|       |  |  |
|       |  |  |
|       |  |  |
|       |  |  |
|       |  |  |
|       |  |  |
|       |  |  |
|       |  |  |
|       |  |  |
|       |  |  |
|       |  |  |



| <u>NOTES</u> |  |
|--------------|--|
|              |  |
|              |  |
|              |  |
|              |  |
|              |  |
|              |  |
|              |  |
|              |  |
|              |  |
|              |  |
|              |  |