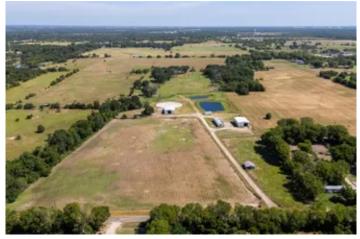

### **Satellite Map**

#### **PROPERTY DESCRIPTION**

MOTIVATED SELLER! Equestrian Property ready for Dream Home! Enjoy the peace of country living with convenience of access to Greenville and Rockwall. This 16 acre property can be your "Cowboy Paradise". It boasts everything needed to care for horses and enjoy the country lifestyle: 40'x72' Horse Barn: 10 stalls with Tack and Wash Room to keep your equipment organized and horses happy. 36'x60' Workshop: Offers dedicated space for storing tools and equipment or running your own business. 120' Round Pen: Sanded and ready to exercise your horses. Pastures have automatic watering systems for convenience. Two ponds grace the property...a water source for your livestock. One pond is stocked and ready for fishing! The 16'x75' mobile home will convey and give you a place to live while your dream home is being built. All equipment and tools will be retained by the seller. The property sets up well for development of RV Park or Manufactured home community.