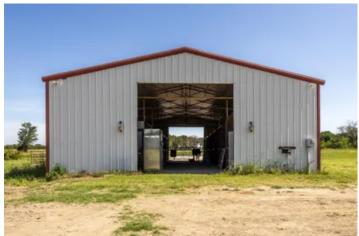

#### **PROPERTY DESCRIPTION**

MOTIVATED SELLER! Equestrian Property ready for Dream Home! Enjoy the peace of country living with convenience of access to Greenville and Rockwall. This 16 acre property can be your "Cowboy Paradise". It boasts everything needed to care for horses and enjoy the country lifestyle: 40'x72' Horse Barn: 10 stalls with Tack and Wash Room to keep your equipment organized and horses happy. 36'x60' Workshop: Offers dedicated space for storing tools and equipment or running your own business. 120' Round Pen: Sanded and ready to exercise your horses. Pastures have automatic watering systems for convenience. Two ponds grace the property...a water source for your livestock. One pond is stocked and ready for fishing! The 16'x75' mobile home will convey and give you a place to live while your dream home is being built. All equipment and tools will be retained by the seller. The property sets up well for development of RV Park or Manufactured home community.