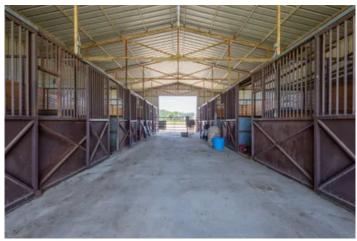

#### **PROPERTY DESCRIPTION**

MOTIVATED SELLER! Equestrian Property ready for Dream Home! Enjoy the peace of country living with convenience of access to Greenville and Rockwall. This 16 acre property can be your "Cowboy Paradise". It boasts everything needed to care for horses and enjoy the country lifestyle: 40'x72' Horse Barn: 10 stalls with Tack and Wash Room to keep your equipment organized and horses happy. 36'x60' Workshop: Offers dedicated space for storing tools and equipment or running your own business. 120' Round Pen: Sanded and ready to exercise your horses. Pastures have automatic watering systems for convenience. Two ponds grace the property...a water source for your livestock. One pond is stocked and ready for fishing! The 16'x75' mobile home will convey and give you a place to live while your dream home is being built. All equipment and tools will be retained by the seller. The property sets up well for development of RV Park or Manufactured home community.