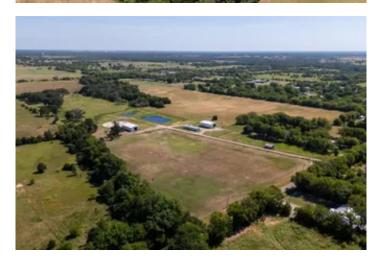

#### **PROPERTY DESCRIPTION**

MOTIVATED SELLER! Equestrian Property ready for Dream Home! Enjoy the peace of country living with convenience of access to Greenville and Rockwall. This 16 acre property can be your "Cowboy Paradise". It boasts everything needed to care for horses and enjoy the country lifestyle: 40'x72' Horse Barn: 10 stalls with Tack and Wash Room to keep your equipment organized and horses happy. 36'x60' Workshop: Offers dedicated space for storing tools and equipment or running your own business. 120' Round Pen: Sanded and ready to exercise your horses. Pastures have automatic watering systems for convenience. Two ponds grace the property...a water source for your livestock. One pond is stocked and ready for fishing! The 16'x75' mobile home will convey and give you a place to live while your dream home is being built. All equipment and tools will be retained by the seller. The property sets up well for development of RV Park or Manufactured home community.

### **Satellite Map**