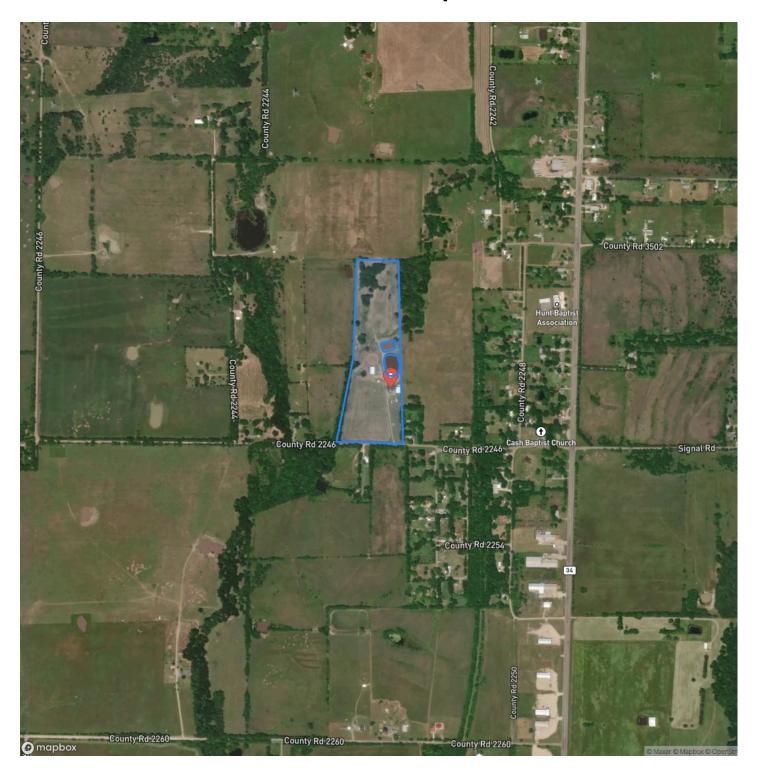

s and enjoy the country lifestyle: 40'x72' Horse Barn: 10 stalls with Tack and Wash Room to keep your equipment organized and horses happy. 36'x60' Workshop: Offers dedicated space for storing tools and equipment or running your own business. 120' Round Pen: Sanded and ready to exercise your horses. Pastures have automatic watering systems for convenience. Two ponds grace the property...a water source for your livestock. One pond is stocked and ready for fishing! The 16'x75' mobile home will convey and give you a place to live while your dream home is being built. All equipment and tools will be retained by the seller. The property sets up well for development of RV Park or Manufactured home community.















### **Locator Map**





### **Locator Map**





### **Satellite Map**





### LISTING REPRESENTATIVE For more information contact:



### Representative

Brian Dunks

#### Mobile

(254) 718-4344

#### Email

brian@ranchmanproperties.com

#### **Address**

634 N. Teel Pkwy #5307

City / State / Zip

| NOTES |  |  |
|-------|--|--|
|       |  |  |
|       |  |  |
|       |  |  |
|       |  |  |
|       |  |  |
|       |  |  |
|       |  |  |
|       |  |  |
|       |  |  |
|       |  |  |
|       |  |  |
|       |  |  |
|       |  |  |
|       |  |  |



| <u>NOTES</u> |  |
|--------------|--|
|              |  |
|              |  |
|              |  |
|              |  |
|              |  |
|              |  |
|              |  |
|              |  |
|              |  |
|              |  |
|              |  |
|              |  |
|              |  |
|