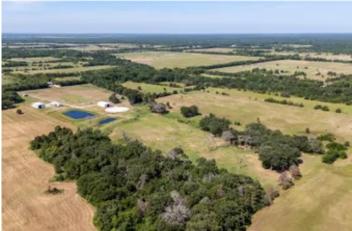

#### **PROPERTY DESCRIPTION**

MOTIVATED SELLER! Equestrian Property ready for Dream Home! Enjoy the peace of country living with convenience of access to Greenville and Rockwall. This 16 acre property can be your "Cowboy Paradise". It boasts everything needed to care for horses and enjoy the country lifestyle: 40'x72' Horse Barn: 10 stalls with Tack and Wash Room to keep your equipment organized and horses happy. 36'x60' Workshop: Offers dedicated space for storing tools and equipment or running your own business. 120' Round Pen: Sanded and ready to exercise your horses. Pastures have automatic watering systems for convenience. Two ponds grace the property...a water source for your livestock. One pond is stocked and ready for fishing! The 16'x75' mobile home will convey and give you a place to live while your dream home is being built. All equipment and tools will be retained by the seller. The property sets up well for development of RV Park or Manufactured home community.

### **Satellite Map**