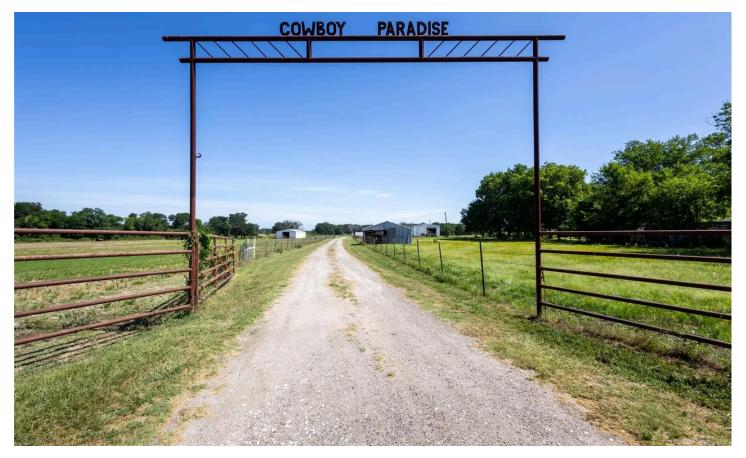

278 CR 2241 Greenville, TX 75402 278 CR 2241 Greenville, TX 75402

\$779,000 16± Acres Hunt County

#### **PROPERTY DESCRIPTION**

MOTIVATED SELLER! Equestrian Property ready for Dream Home! Enjoy the peace of country living with convenience of access to Greenville and Rockwall. This 16 acre property can be your "Cowboy Paradise". It boasts everything needed to care for horses and enjoy the country lifestyle: 40'x72' Horse Barn: 10 stalls with Tack and Wash Room to keep your equipment organized and horses happy. 36'x60' Workshop: Offers dedicated space for storing tools and equipment or running your own business. 120' Round Pen: Sanded and ready to exercise your horses. Pastures have automatic watering systems for convenience. Two ponds grace the property...a water source for your livestock. One pond is stocked and ready for fishing! The 16'x75' mobile home will convey and give you a place to live while your dream home is being built. All equipment and tools will be retained by the seller. The property sets up well for development of RV Park or Manufactured home community.