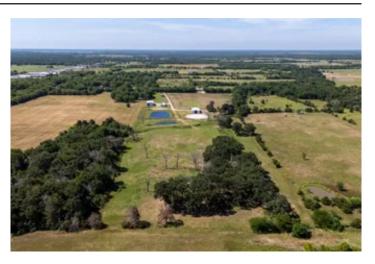

### **Satellite Map**

#### **PROPERTY DESCRIPTION**

MOTIVATED SELLER! Equestrian Property ready for Dream Home! Enjoy the peace of country living with convenience of access to Greenville and Rockwall. This 16 acre property can be your "Cowboy Paradise". It boasts everything needed to care for horses and enjoy the country lifestyle: 40'x72' Horse Barn: 10 stalls with Tack and Wash Room to keep your equipment organized and horses happy. 36'x60' Workshop: Offers dedicated space for storing tools and equipment or running your own business. 120' Round Pen: Sanded and ready to exercise your horses. Pastures have automatic watering systems for convenience. Two ponds grace the property...a water source for your livestock. One pond is stocked and ready for fishing! The 16'x75' mobile home will convey and give you a place to live while your dream home is being built. All equipment and tools will be retained by the seller. The property sets up well for development of RV Park or Manufactured home community.