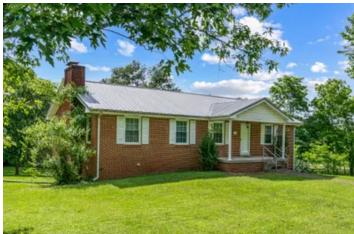

Auction - Brick home in Maury County 2737 Fly Rd Santa Fe, TN 38482

0.810± Acres Maury County

### **PROPERTY DESCRIPTION**

We have a great 1,580 sq ft home to auction at 2737 Fly Rd. This all brick home was built in 1977 and consists of 3 bedrooms and 2 full baths. The home has a full basement with several possibilities. It has hardwood floors throughout the main level. The bathrooms have been updated. The kitchen needs to be updated. The home has had replacement windows installed. A metal roof has been put on creating a low maintenance home. This home is located in the heart of Santa Fe.