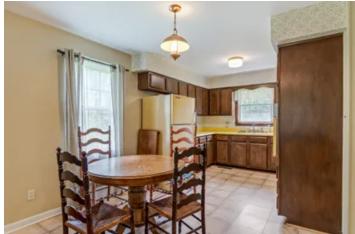

### **PROPERTY DESCRIPTION**

We have a great 1,580 sq ft home to auction at 2737 Fly Rd. This all brick home was built in 1977 and consists of 3 bedrooms and 2 full baths. The home has a full basement with several possibilities. It has hardwood floors throughout the main level. The bathrooms have been updated. The kitchen needs to be updated. The home has had replacement windows installed. A metal roof has been put on creating a low maintenance home. This home is located in the heart of Santa Fe.

Open House June 12 from 3-5. Call Auctioneer to set up additional showing time if necessary.

Previously tax exempt status, tax amount to be determined.

Refrigerator and appliances stay. None of the furniture to remain after closing.