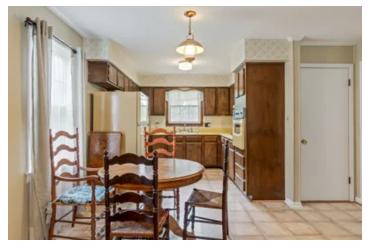

### **PROPERTY DESCRIPTION**

We have a great 1,580 sq ft home to auction at 2737 Fly Rd. This all brick home was built in 1977 and consists of 3 bedrooms and 2 full baths. The home has a full basement with several possibilities. It has hardwood floors throughout the main level. The bathrooms have been updated. The kitchen needs to be updated. The home has had replacement windows installed. A metal roof has been put on creating a low maintenance home. This home is located in the heart of Santa Fe.