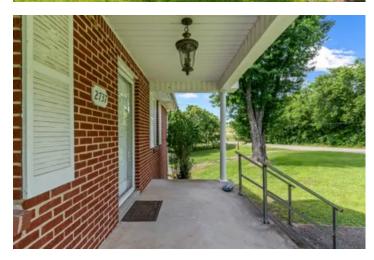

### **PROPERTY DESCRIPTION**

We have a great 1,580 sq ft home to auction at 2737 Fly Rd. This all brick home was built in 1977 and consists of 3 bedrooms and 2 full baths. The home has a full basement with several possibilities. It has hardwood floors throughout the main level. The bathrooms have been updated. The kitchen needs to be updated. The home has had replacement windows installed. A metal roof has been put on creating a low maintenance home. This home is located in the heart of Santa Fe.