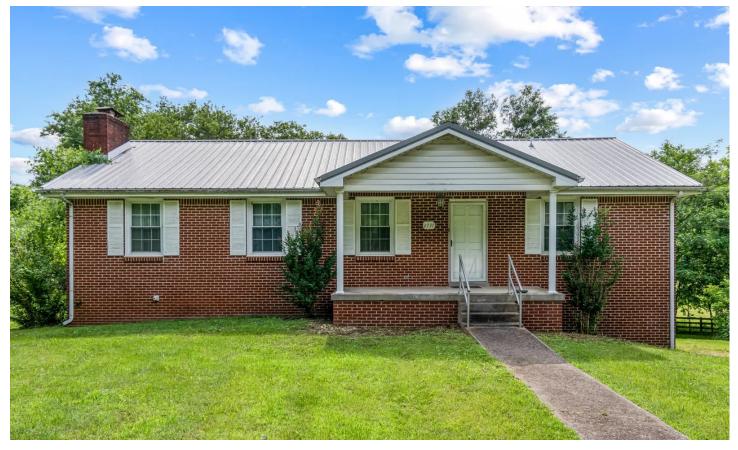

Auction - Brick home in Maury County 2737 Fly Rd Santa Fe, TN 38482

0.810± Acres Maury County

### **PROPERTY DESCRIPTION**

We have a great 1,580 sq ft home to auction at 2737 Fly Rd. This all brick home was built in 1977 and consists of 3 bedrooms and 2 full baths. The home has a full basement with several possibilities. It has hardwood floors throughout the main level. The bathrooms have been updated. The kitchen needs to be updated. The home has had replacement windows installed. A metal roof has been put on creating a low maintenance home. This home is located in the heart of Santa Fe.