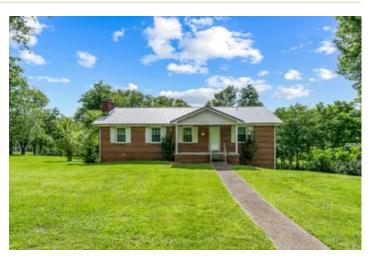

Auction - Brick home in Maury County 2737 Fly Rd Santa Fe, TN 38482

0.810± Acres Maury County

### **PROPERTY DESCRIPTION**

We have a great 1,580 sq ft home to auction at 2737 Fly Rd. This all brick home was built in 1977 and consists of 3 bedrooms and 2 full baths. The home has a full basement with several possibilities. It has hardwood floors throughout the main level. The bathrooms have been updated. The kitchen needs to be updated. The home has had replacement windows installed. A metal roof has been put on creating a low maintenance home. This home is located in the heart of Santa Fe.