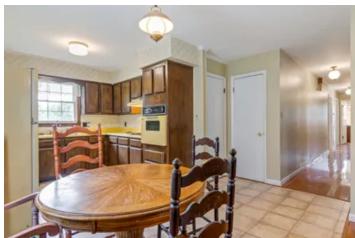

### **PROPERTY DESCRIPTION**

We have a great 1,580 sq ft home to auction at 2737 Fly Rd. This all brick home was built in 1977 and consists of 3 bedrooms and 2 full baths. The home has a full basement with several possibilities. It has hardwood floors throughout the main level. The bathrooms have been updated. The kitchen needs to be updated. The home has had replacement windows installed. A metal roof has been put on creating a low maintenance home. This home is located in the heart of Santa Fe.