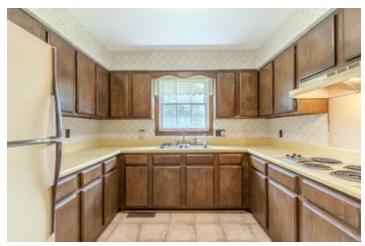

### **PROPERTY DESCRIPTION**

We have a great 1,580 sq ft home to auction at 2737 Fly Rd. This all brick home was built in 1977 and consists of 3 bedrooms and 2 full baths. The home has a full basement with several possibilities. It has hardwood floors throughout the main level. The bathrooms have been updated. The kitchen needs to be updated. The home has had replacement windows installed. A metal roof has been put on creating a low maintenance home. This home is located in the heart of Santa Fe.