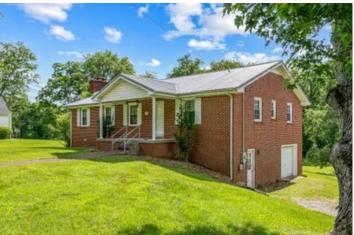

Auction - Brick home in Maury County 2737 Fly Rd Santa Fe, TN 38482

0.810± Acres Maury County

### **PROPERTY DESCRIPTION**

We have a great 1,580 sq ft home to auction at 2737 Fly Rd. This all brick home was built in 1977 and consists of 3 bedrooms and 2 full baths. The home has a full basement with several possibilities. It has hardwood floors throughout the main level. The bathrooms have been updated. The kitchen needs to be updated. The home has had replacement windows installed. A metal roof has been put on creating a low maintenance home. This home is located in the heart of Santa Fe.