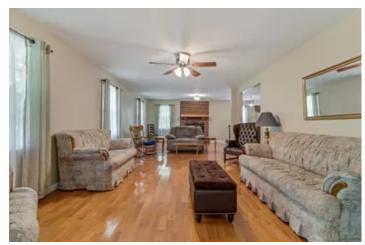

### **PROPERTY DESCRIPTION**

We have a great 1,580 sq ft home to auction at 2737 Fly Rd. This all brick home was built in 1977 and consists of 3 bedrooms and 2 full baths. The home has a full basement with several possibilities. It has hardwood floors throughout the main level. The bathrooms have been updated. The kitchen needs to be updated. The home has had replacement windows installed. A metal roof has been put on creating a low maintenance home. This home is located in the heart of Santa Fe.