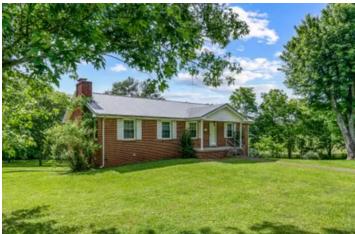

Auction - Brick home in Maury County 2737 Fly Rd Santa Fe, TN 38482

0.810± Acres Maury County

### **PROPERTY DESCRIPTION**

We have a great 1,580 sq ft home to auction at 2737 Fly Rd. This all brick home was built in 1977 and consists of 3 bedrooms and 2 full baths. The home has a full basement with several possibilities. It has hardwood floors throughout the main level. The bathrooms have been updated. The kitchen needs to be updated. The home has had replacement windows installed. A metal roof has been put on creating a low maintenance home. This home is located in the heart of Santa Fe.