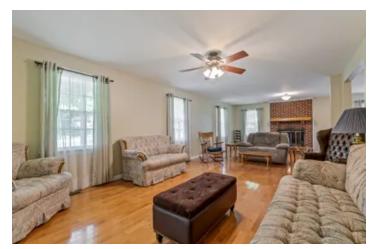

### **PROPERTY DESCRIPTION**

We have a great 1,580 sq ft home to auction at 2737 Fly Rd. This all brick home was built in 1977 and consists of 3 bedrooms and 2 full baths. The home has a full basement with several possibilities. It has hardwood floors throughout the main level. The bathrooms have been updated. The kitchen needs to be updated. The home has had replacement windows installed. A metal roof has been put on creating a low maintenance home. This home is located in the heart of Santa Fe.