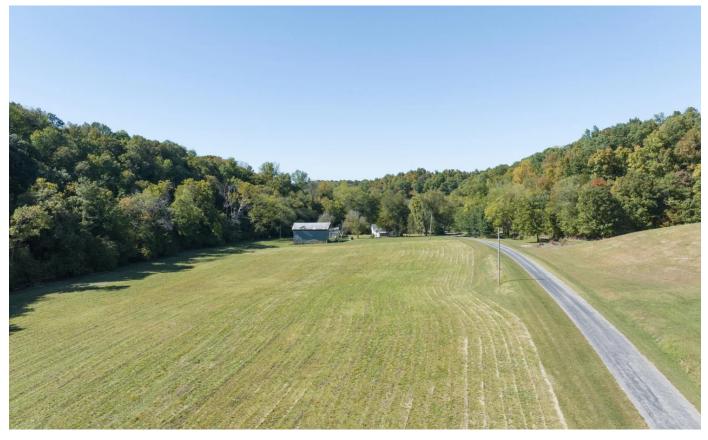

### **PROPERTY DESCRIPTION**

Auction begins Friday, October 7th at 8:00 am and ends on Friday, October 28th at 12:00 pm CT.

Retreat to this 25-acre property with a great blend of open field and wooded hillside. Enjoy the creek and spring water, plus a home, shop, and tobacco barn.

The 2,553 sq ft home on the property is older and needs work. The main level has 3 bedrooms, 2 bathrooms, original hardwood floors. Upstairs there's a bonus room and two additional rooms. Interior pictures coming soon. Wooden built-in shelves in the shop plus 2 garage bays with high lift garage doors.