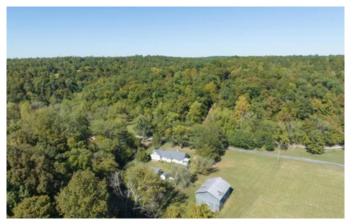

### **PROPERTY DESCRIPTION**

Auction begins Friday, October 7th at 8:00 am and ends on Friday, October 28th at 12:00 pm CT.

Retreat to this 25-acre property with a great blend of open field and wooded hillside. Enjoy the creek and spring water, plus a home, shop, and tobacco barn.

The 2,553 sq ft home on the property is older and needs work. The main level has 3 bedrooms, 2 bathrooms, original hardwood floors. Upstairs there's a bonus room and two additional rooms. Interior pictures coming soon. Wooden built-in shelves in the shop plus 2 garage bays with high lift garage doors.