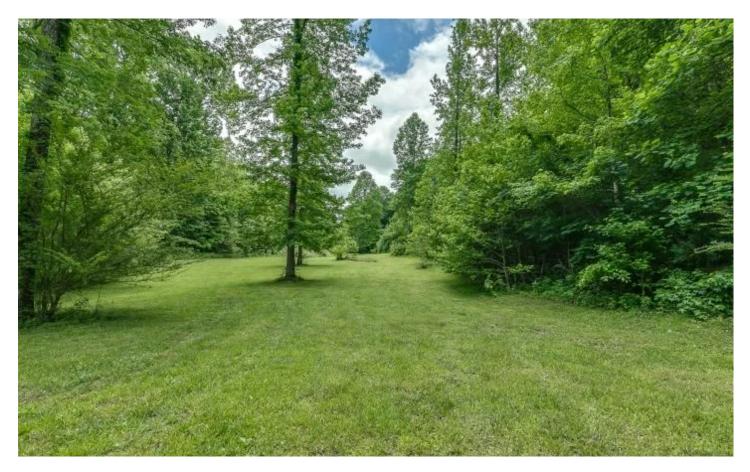

# **PROPERTY DESCRIPTION**

If you're looking for the perfect getaway property, this cabin on 18 acres in the Shady Grove community has it all. There is a year around stream that runs along the front of the property. The cabin has over 1,400 square feet and could be considered a 3 bedroom with 1 bathroom. This property can be used for family gatherings, a hunting cabin or a quiet place to make music. The cabin is rustic but the right touches could make this place a permanent home if desired. The yard is riddled with mature poplar trees that provides excellent shade in the summer time. The water source is an artesian well. Rumor has it that the water was so good, local moonshiners borrowed water from the well for many years. This property has long views on both sides with a wood working shed out back. The wooded hillside behind the cabin has poplar, red oak and white oaks covering it. The property has an abundance of deer and turkey.