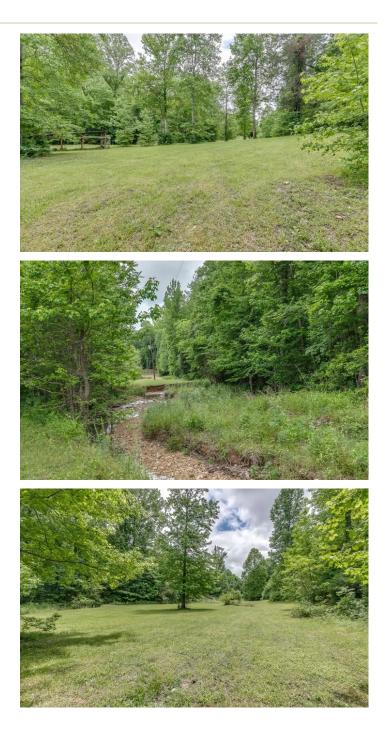

# **PROPERTY DESCRIPTION**

If you're looking for the perfect getaway property, this cabin on 18 acres in the Shady Grove community has it all. There is a year around stream that runs along the front of the property. The cabin has over 1,400 square feet and could be considered a 3 bedroom with 1 bathroom. This property can be used for family gatherings, a hunting cabin or a quiet place to make music. The cabin is rustic but the right touches could make this place a permanent home if desired. The yard is riddled with mature poplar trees that provides excellent shade in the summer time. The water source is an artesian well. Rumor has it that the water was so good, local moonshiners borrowed water from the well for many years. This property has long views on both sides with a wood working shed out back. The wooded hillside behind the cabin has poplar, red oak and white oaks covering it. The property has an abundance of deer and turkey.