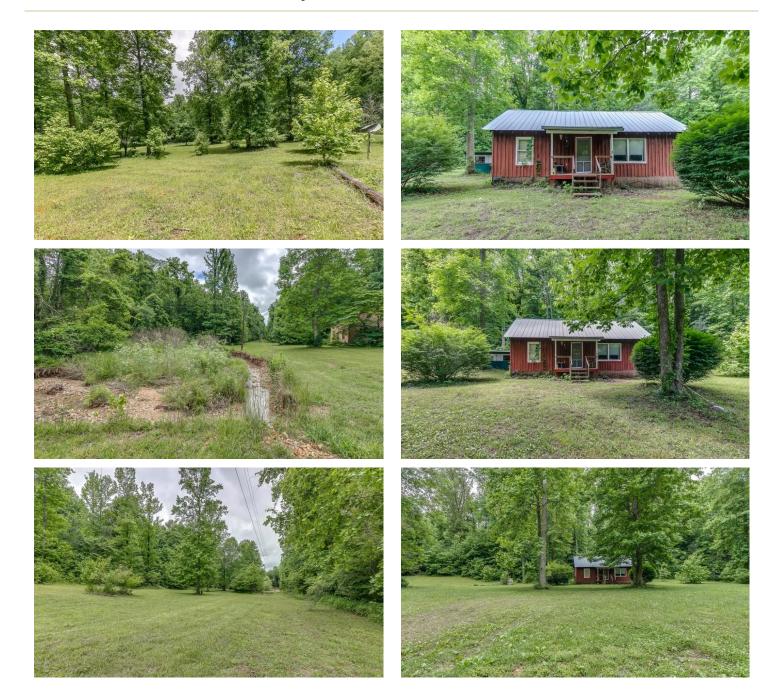

# **PROPERTY DESCRIPTION**

If you're looking for the perfect getaway property, this cabin on 18 acres in the Shady Grove community has it all. There is a year around stream that runs along the front of the property. The cabin has over 1,400 square feet and could be considered a 3 bedroom with 1 bathroom. This property can be used for family gatherings, a hunting cabin or a quiet place to make music. The cabin is rustic but the right touches could make this place a permanent home if desired. The yard is riddled with mature poplar trees that provides excellent shade in the summer time. The water source is an artesian well. Rumor has it that the water was so good, local moonshiners borrowed water from the well for many years. This property has long views on both sides with a wood working shed out back. The wooded hillside behind the cabin has poplar, red oak and white oaks covering it. The property has an abundance of deer and turkey.