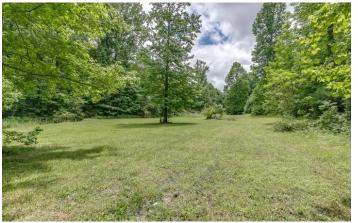

# **PROPERTY DESCRIPTION**

If you're looking for the perfect getaway property, this cabin on 18 acres in the Shady Grove community has it all. There is a year around stream that runs along the front of the property. The cabin has over 1,400 square feet and could be considered a 3 bedroom with 1 bathroom. This property can be used for family gatherings, a hunting cabin or a quiet place to make music. The cabin is rustic but the right touches could make this place a permanent home if desired. The yard is riddled with mature poplar trees that provides excellent shade in the summer time. The water source is an artesian well. Rumor has it that the water was so good, local moonshiners borrowed water from the well for many years. This property has long views on both sides with a wood working shed out back. The wooded hillside behind the cabin has poplar, red oak and white oaks covering it. The property has an abundance of deer and turkey.