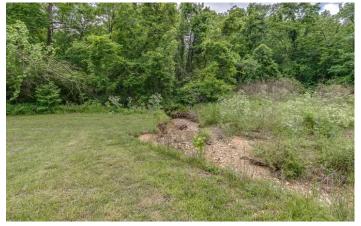

# **PROPERTY DESCRIPTION**

If you're looking for the perfect getaway property, this cabin on 18 acres in the Shady Grove community has it all. There is a year around stream that runs along the front of the property. The cabin has over 1,400 square feet and could be considered a 3 bedroom with 1 bathroom. This property can be used for family gatherings, a hunting cabin or a quiet place to make music. The cabin is rustic but the right touches could make this place a permanent home if desired. The yard is riddled with mature poplar trees that provides excellent shade in the summer time. The water source is an artesian well. Rumor has it that the water was so good, local moonshiners borrowed water from the well for many years. This property has long views on both sides with a wood working shed out back. The wooded hillside behind the cabin has poplar, red oak and white oaks covering it. The property has an abundance of deer and turkey.