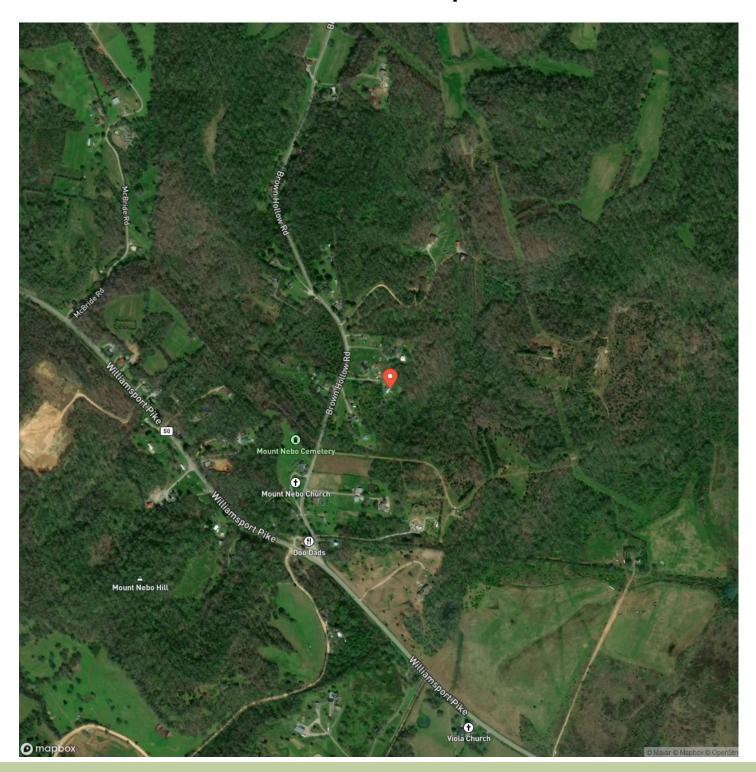

County** 

**Type** 

Farms, Residential Property, Undeveloped Land

Latitude / Longitude

35.654442 / -87.163101

Taxes (Annually)

261

**Acreage** 

15.260

Price

\$234,900

### **Property Website**

https://mcewengroup.com/detail/15-26-acre-homesite-on-brownhollow-rd-maury-tennessee/41843









# 15.26 +/- acre homesite on Brown Hollow Rd Columbia, TN / Maury County

### **PROPERTY DESCRIPTION**

This 15.26 +/- acre homesite is ready to build. Level building lot is surrounded by beautiful, mature trees with water tap, electricity, and septic system for up to 4/5 bedrooms. Just 15 minutes to downtown Columbia and one hour to Nashville.



15.26 +/- acre homesite on Brown Hollow Rd Columbia, TN / Maury County





## **Locator Map**





## **Locator Map**





## **Satellite Map**





# 15.26 +/- acre homesite on Brown Hollow Rd Columbia, TN / Maury County

## LISTING REPRESENTATIVE For more information contact:



NIOTEC

#### Representative

Kyle Thomas - Auctioneer License #5016

#### Mobile

(931) 698-8338

#### Office

(931) 381-1808

#### Email

kyle@mcewengroup.com

### **Address**

17A Public Square

### City / State / Zip

Columbia, TN 38401

| <u>NOTES</u> |  |  |
|--------------|--|--|
|              |  |  |
|              |  |  |
|              |  |  |
|              |  |  |
|              |  |  |
|              |  |  |
|              |  |  |
|              |  |  |
|              |  |  |
|              |  |  |
|              |  |  |
|              |  |  |
|              |  |  |
|              |  |  |
|              |  |  |
|              |  |  |
|