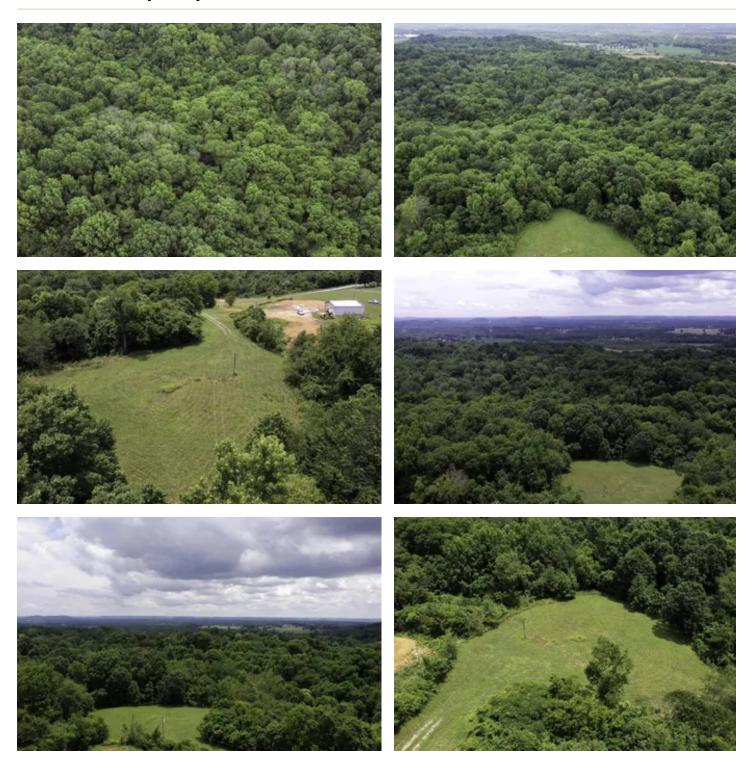

### **PROPERTY DESCRIPTION**

This 15.26 +/- acre homesite is ready to build. Level building lot is surrounded by beautiful, mature trees with water tap, electricity, and septic system for up to 4/5 bedrooms. Just 15 minutes to downtown Columbia and one hour to Nashville.