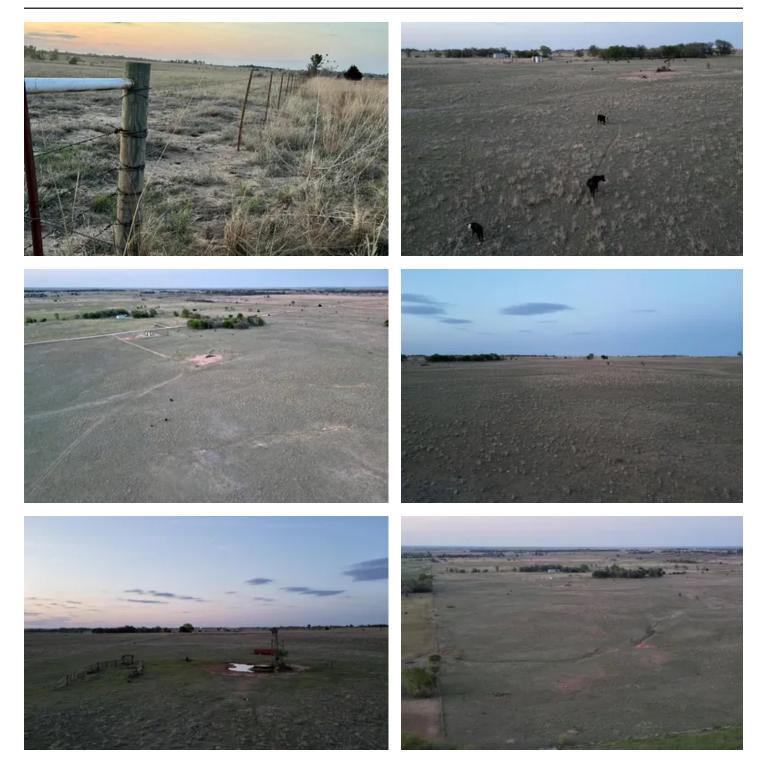

#### **PROPERTY DESCRIPTION**

BID NOW! We are accepting bids immediately, with the seller having the option to accept a bid before the deadline of June 15th, so don't wait!

Looking for a pristine property to expand your grazing operation? Look no further than the Grant County Grass Quarter! Nestled in the h of the Oklahoma countryside, this 160-acre parcel boasts ample access and is located just 4 miles south of Highway 11, making it easy to to from anywhere in the region. With its fully fenced perimeter and mature shade trees, it's the perfect place to raise and care for your livestock, with the added bonus of a convenient solar water pump that's already in place.

But that's not all, this property has a history of producing some impressive Whitetail deer that have been harvested on site, so it's also a great spot for you hunting enthusiast. Whether you're looking to expand your grazing operation, enjoy some outdoor recreation, or simp escape to the quiet beauty of rulal Oklahoma, the Grant County Grass Quarter is a must see property that's sure to exceed your expectations. Don't wait schedule your visit today!

- Wakita 10 miles
- Nash 15 miles
- Medford 15 miles
- Cherokee 30 miles
- 31" annual rainfall average
- Solar water pump
- no minerals

Call or email Ky Pfleider today to get a bid in! <u>580-430-7005 Ky@greatplains.land</u>