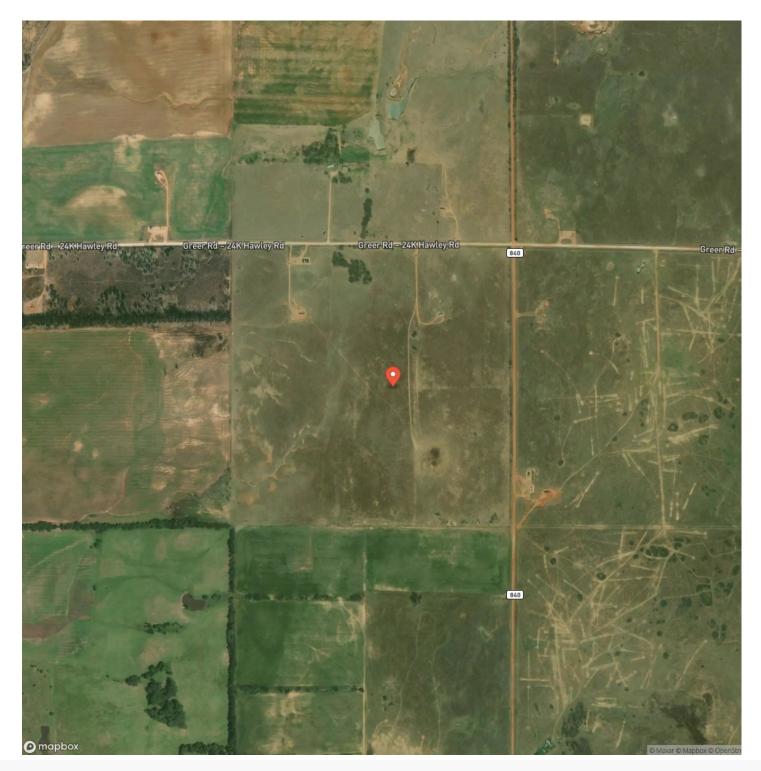

producing some impressive Whitetail deer that have been harvested on site, so it's also a great spot for you hunting enthusiast. Whether you're looking to expand your grazing operation, enjoy some outdoor recreation, or simp escape to the quiet beauty of rulal Oklahoma, the Grant County Grass Quarter is a must see property that's sure to exceed your expectations. Don't wait schedule your visit today!

- Wakita 10 miles
- Nash 15 miles
- Medford 15 miles
- Cherokee 30 miles
- 31" annual rainfall average
- Solar water pump
- no minerals

Call or email Ky Pfleider today to get a bid in! <u>580-430-7005 Ky@greatplains.land</u>



#### BID NOW! Sealed Bid Sale May 1st - June 15th Nash, OK / Grant County





### **MORE INFO ONLINE:**











**MORE INFO ONLINE:** 

6 g



## Satellite Map





### **MORE INFO ONLINE:**

#### LISTING REPRESENTATIVE For more information contact:



**Representative** Ky Pfleider

**Mobile** (580) 430-7005

**Email** ky@greatplains.land

Address

**City / State / Zip** Alva, OK 73717

#### <u>NOTES</u>



### **MORE INFO ONLINE:**

| NOTES |  |
|-------|--|
|       |  |
|       |  |
|       |  |
|       |  |
|       |  |
|       |  |
|       |  |
|       |  |
|       |  |
|       |  |
|       |  |
|       |  |
|       |  |
|       |  |
|       |  |
|       |  |
|       |  |
|       |  |
|       |  |
|       |  |
|       |  |
|       |  |
|       |  |
|       |  |
|       |  |
|       |  |
|       |  |
|       |  |
|       |  |
|       |  |
|       |  |
|       |  |
|       |  |
|       |  |
|       |  |
|       |  |
|       |  |
|       |  |
|