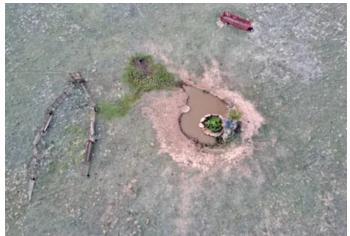

#### **PROPERTY DESCRIPTION**

BID NOW! We are accepting bids immediately, with the seller having the option to accept a bid before the deadline of June 15th, so don't wait!

Looking for a pristine property to expand your grazing operation? Look no further than the Grant County Grass Quarter! Nestled in the h of the Oklahoma countryside, this 160-acre parcel boasts ample access and is located just 4 miles south of Highway 11, making it easy to to from anywhere in the region. With its fully fenced perimeter and mature shade trees, it's the perfect place to raise and care for your livestock, with the added bonus of a convenient solar water pump that's already in place.

- Wakita 10 miles
- Nash 15 miles
- Medford 15 miles
- Cherokee 30 miles
- 31" annual rainfall average
- Solar water pump
- no minerals

Call or email Ky Pfleider today to get a bid in! <u>580-430-7005 Ky@greatplains.land</u>