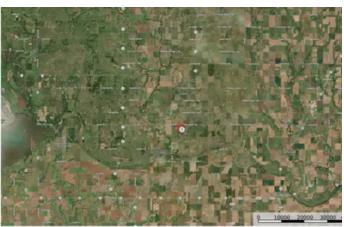

BID NOW! Sealed Bid Sale May 1st - June 15th Nash, OK 73761 160± Acres Grant County





### **MORE INFO ONLINE:**

# BID NOW! Sealed Bid Sale May 1st - June 15th Nash, OK / Grant County

#### **SUMMARY**

**City, State Zip** Nash, OK 73761

**County** Grant County

**Type** Farms, Hunting Land, Ranches, Recreational Land

Latitude / Longitude 36.749381 / -97.95167

**Taxes (Annually)** 266

**Acreage** 160

#### **Property Website**

https://greatplainslandcompany.com/land-listings/bid-now-sealedbid-sale-may-1st-june-15th-grant-oklahoma/39536/



- ---- D -----









#### **PROPERTY DESCRIPTION**

BID NOW! We are accepting bids immediately, with the seller having the option to accept a bid before the deadline of June 15th, so don't wait!

Looking for a pristine property to expand your grazing operation? Look no further than the Grant County Grass Quarter! Nestled in the h of the Oklahoma countryside, this 160-acre parcel boasts ample access and is located just 4 miles south of Highway 11, making it easy to to from anywhere in the region. With its fully fenced perimeter and mature shade trees, it's the perfect place to raise and care for your livestock, with the added bonus of a convenient solar water pump that's already in place.

But that's not all, this property has a history of producing some impressive Whitetail deer that