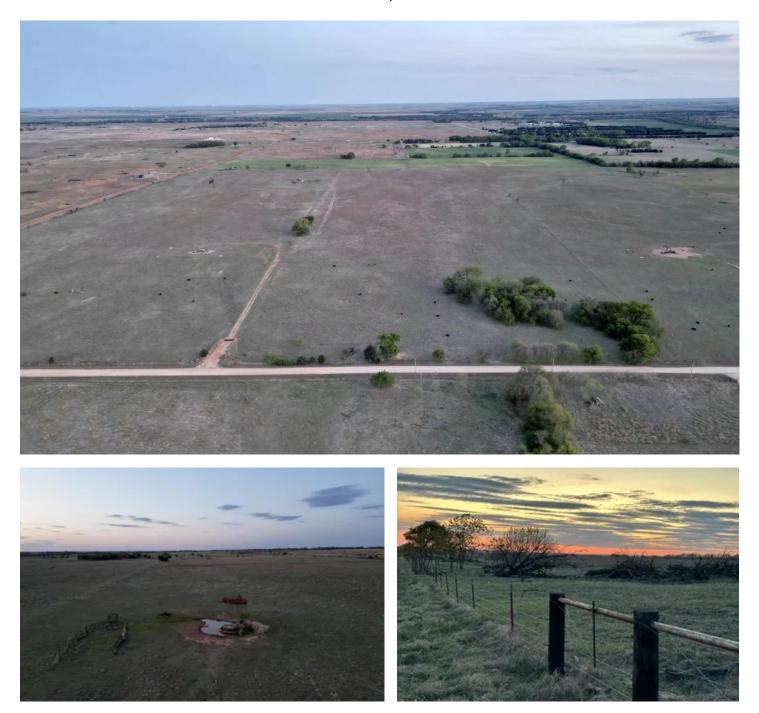

#### **PROPERTY DESCRIPTION**

BID NOW! We are accepting bids immediately, with the seller having the option to accept a bid before the deadline of June 15th, so don't wait!

Looking for a pristine property to expand your grazing operation? Look no further than the Grant County Grass Quarter! Nestled in the h of the Oklahoma countryside, this 160-acre parcel boasts ample access and is located just 4 miles south of Highway 11, making it easy to to from anywhere in the region. With its fully fenced perimeter and mature shade trees, it's the perfect place to raise and care for your livestock, with the added bonus of a convenient solar water pump that's already in place.

But that's not all, this property has a history of producing some impressive Whitetail deer that have been harvested on site, so it's also a great spot for you hunting enthusiast. Whether you're looking to expand your grazing operation, enjoy some outdoor recreation, or simp escape to the quiet beauty of rulal Oklahoma, the Grant County Grass Quarter is a must see property that's sure to exceed your expectations. Don't wait schedule your visit today!

- Wakita 10 miles
- Nash 15 miles
- Medford 15 miles
- Cherokee 30 miles
- 31" annual rainfall average
- Solar water pump
- no minerals

Call or email Ky Pfleider today to get a bid in! <u>580-430-7005 Ky@greatplains.land</u>