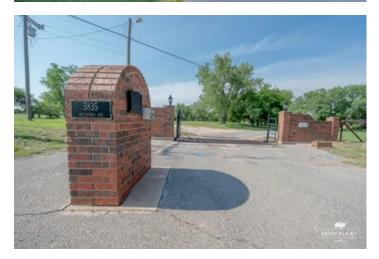

### **PROPERTY DESCRIPTION**

Introducing a truly remarkable property within the city limits of Woodward, Oklahoma: an elegant and beautiful three-bedroom, twobath brick home nestled on approximately 40 acres of real estate. This exquisite property offers an expansive landscape, providing plenty of room to stretch your legs and indulge in the tranquility of nature.

The centerpiece of this property is a stunning 3416 square-foot home boasting a spacious layout, high ceilings, and tasteful features such as granite countertops, tile and hickory wood floors, and fireplace inserts. The home also includes a 2-car garage, ensuring convenient parking for your vehicles.

Beyond the home, you'll discover a delightful fire pit and swimming pool accompanied by a 30X50 shed and workshop, offering opportunities for relaxation and hobbies. The surrounding landscape is adorned with sporadic, mature trees and grass openings, creating a picturesque environment.