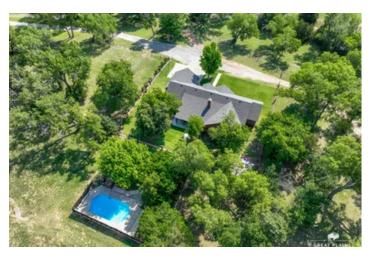

Beyond the home, you'll discover a delightful fire pit and swimming pool accompanied by a 30X50 shed and workshop, offering opportunities for relaxation and hobbies. The surrounding landscape is adorned with sporadic, mature trees and grass openings, creating a picturesque environment.

# Satellite Map

7