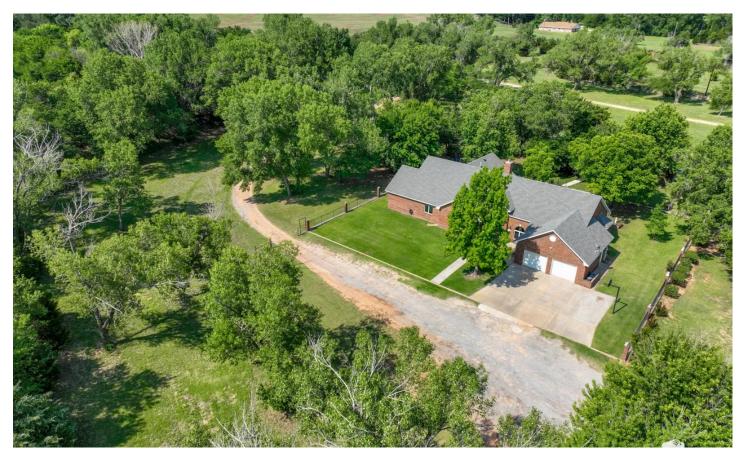

### **PROPERTY DESCRIPTION**

Introducing a truly remarkable property within the city limits of Woodward, Oklahoma: an elegant and beautiful three-bedroom, twobath brick home nestled on approximately 40 acres of real estate. This exquisite property offers an expansive landscape, providing plenty of room to stretch your legs and indulge in the tranquility of nature.

The centerpiece of this property is a stunning 3416 square-foot home boasting a spacious layout, high ceilings, and tasteful features such as granite countertops, tile and hickory wood floors, and fireplace inserts. The home also includes a 2-car garage, ensuring convenient parking for your vehicles.

Beyond the home, you'll discover a delightful fire pit and swimming pool accompanied by a 30X50 shed and workshop, offering opportunities for relaxation and hobbies. The surrounding landscape is adorned with sporadic, mature trees and grass openings, creating a picturesque environment.

Wildlife flourishes in this idyllic setting, with frequent sightings of Whitetail deer, turkeys, quail, and other critters. Despite being within the city limits, the property provides a serene rural feel, blending the best of both worlds.