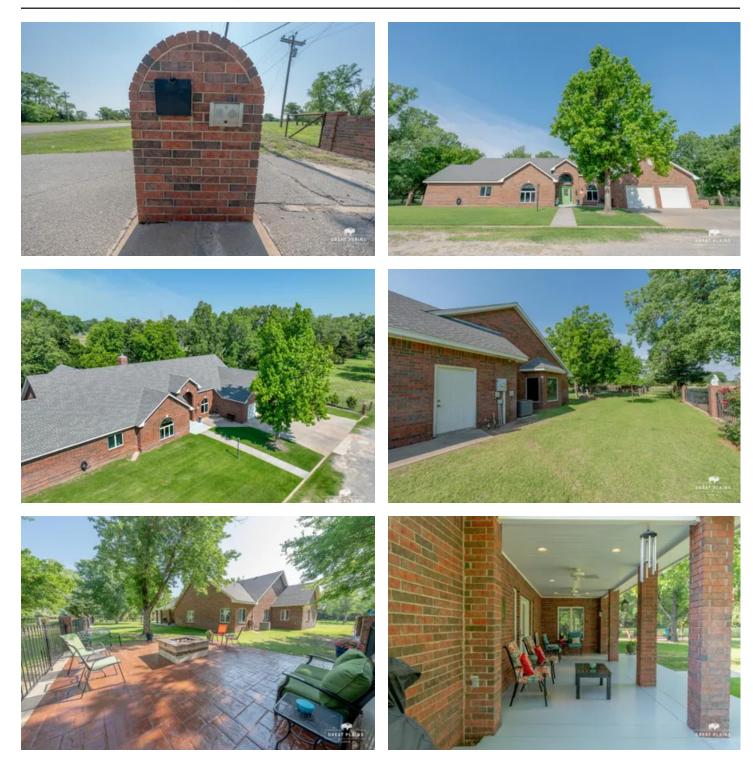

### **PROPERTY DESCRIPTION**

Introducing a truly remarkable property within the city limits of Woodward, Oklahoma: an elegant and beautiful three-bedroom, twobath brick home nestled on approximately 40 acres of real estate. This exquisite property offers an expansive landscape, providing plenty of room to stretch your legs and indulge in the tranquility of nature.

The centerpiece of this property is a stunning 3416 square-foot home boasting a spacious layout, high ceilings, and tasteful features such as granite countertops, tile and hickory wood floors, and fireplace inserts. The home also includes a 2-car garage, ensuring convenient parking for your vehicles.

Beyond the home, you'll discover a delightful fire pit and swimming pool accompanied by a 30X50 shed and workshop, offering opportunities for relaxation and hobbies. The surrounding landscape is adorned with sporadic, mature trees and grass openings, creating a picturesque environment.

Wildlife flourishes in this idyllic setting, with frequent sightings of Whitetail deer, turkeys, quail, and other critters. Despite being within the city limits, the property provides a serene rural feel, blending the best of both worlds.