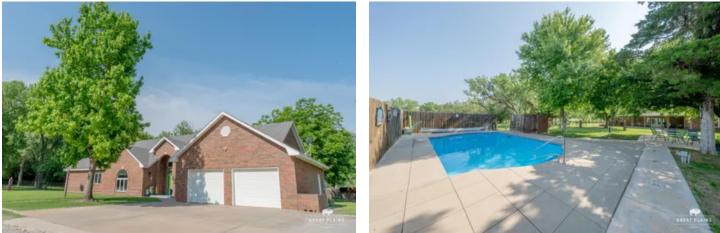

The centerpiece of this property is a stunning 3416 square-foot home boasting a spacious layout, high ceilings, and tasteful features such as granite countertops, tile and hickory wood floors, and fireplace inserts. The home also includes a 2-car garage, ensuring convenient parking for your vehicles.

Beyond the home, you'll discover a delightful fire pit and swimming pool accompanied by a 30X50 shed and workshop, offering opportunities for relaxation and hobbies. The surrounding landscape is adorned with sporadic, mature trees and grass openings, creating a picturesque environment.