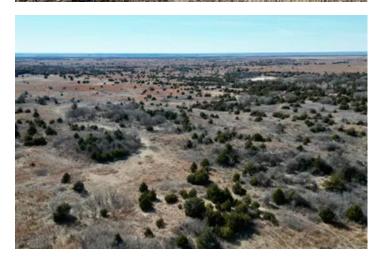

Spreading across 360 acres, this ranch has everything from big pastures and rolling sand hills, to plum thickets, water catch areas, cedar trees, and even some mature cottonwoods. It's a great location for a cattle ranch, thanks to good fencing, lush grass, and a couple of wells and ponds for water.

Cattle grazing isn't the only positive, if you're into hunting, this place has a ton of potential. With the thickets and ragweed, it's proven home to a healthy population of Bobwhite quail. Plus, Woods County is known for some of the best deer hunting in the state of Oklahoma, and this property is no exception with its perfect location for giant whitetail deer.