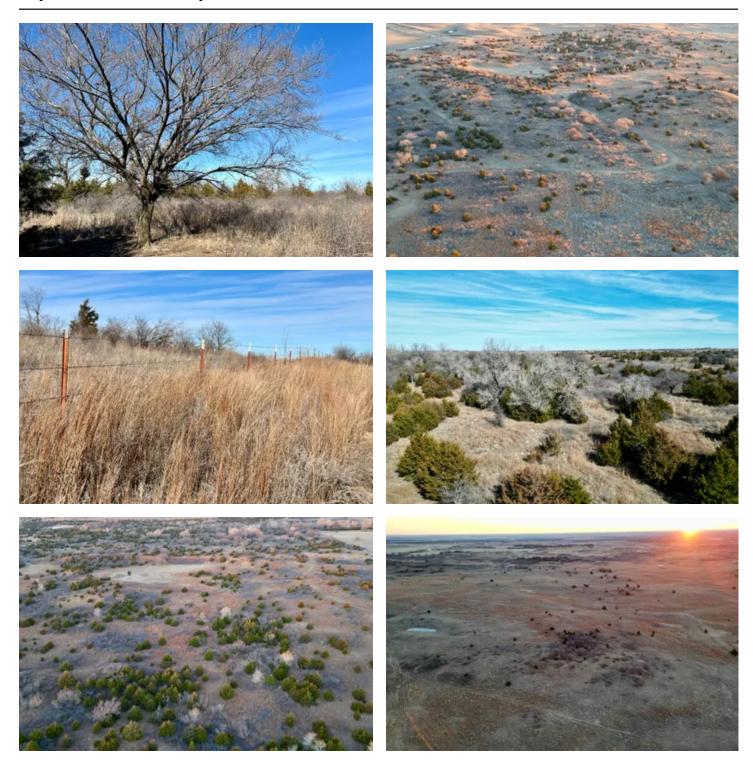

Spreading across 360 acres, this ranch has everything from big pastures and rolling sand hills, to plum thickets, water catch areas, cedar trees, and even some mature cottonwoods. It's a great location for a cattle ranch, thanks to good fencing, lush grass, and a couple of wells and ponds for water.

Cattle grazing isn't the only positive, if you're into hunting, this place has a ton of potential. With the thickets and ragweed, it's proven home to a healthy population of Bobwhite quail. Plus, Woods County is known for some of the best deer hunting in the state of Oklahoma, and this property is no exception with its perfect location for giant whitetail deer.

#### **Chech Map for 360 Viewing**

- Excellent Deer Hunting
- Proven Quail Country
- · Cottonwood trees
- Large Plum Thickets
- Scattered Cedar trees
- Rolling Sand Hills
- Water wells
- good fencing
- SandHills Wildlife Management Area 6 miles
- Little Sahara State Park 17 miles
- Alva, OK 20 miles