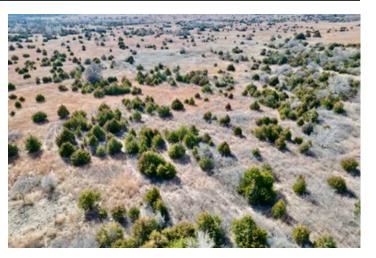

Spreading across 360 acres, this ranch has everything from big pastures and rolling sand hills, to plum thickets, water catch areas, cedar trees, and even some mature cottonwoods. It's a great location for a cattle ranch, thanks to good fencing, lush grass, and a couple of wells and ponds for water.

#### **Chech Map for 360 Viewing**

- Excellent Deer Hunting
- Proven Quail Country
- · Cottonwood trees
- Large Plum Thickets
- Scattered Cedar trees
- Rolling Sand Hills
- Water wells
- good fencing
- SandHills Wildlife Management Area 6 miles
- Little Sahara State Park 17 miles
- Alva, OK 20 miles