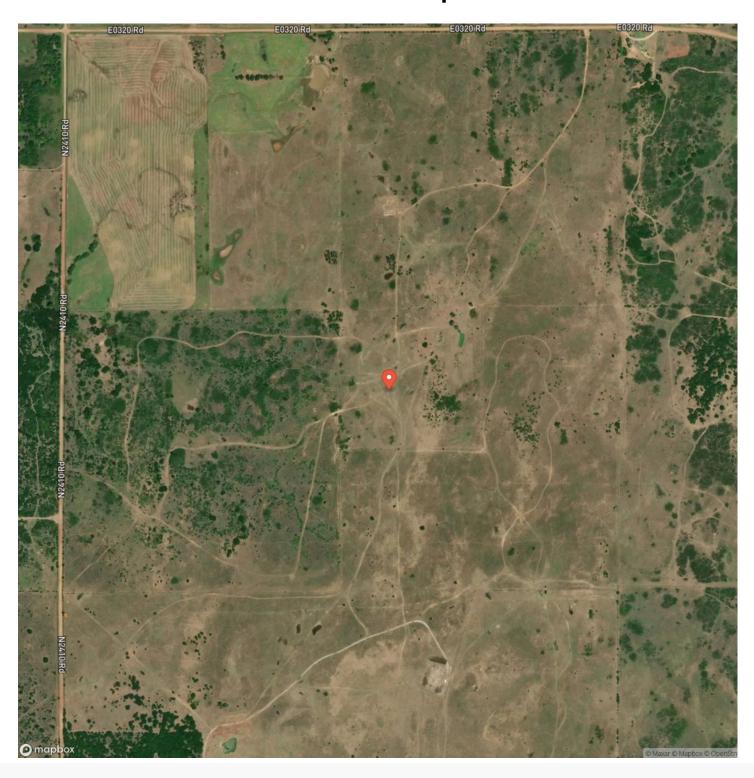

y with county roads from the north and west, and there's a power line along the northern border. Whether someone is interested in maintaining the property's legacy as a cattle ranch, pursuing hunting opportunities, or a combination of both, the Pechin Ranch 360 is more than just land. It's a piece of history with different possibilities for anyone looking to make it their own.

no minerals

#### **Chech Map for 360 Viewing**

- Excellent Deer Hunting
- Proven Quail Country
- · Cottonwood trees
- Large Plum Thickets
- Scattered Cedar trees
- Rolling Sand Hills
- Water wells
- good fencing
- SandHills Wildlife Management Area 6 miles
- Little Sahara State Park 17 miles
- Alva, OK 20 miles







## **Locator Map**





### **Locator Map**





### **MORE INFO ONLINE:**

# **Satellite Map**





### Pechin Ranch 360 Waynoka, OK / Woods County

# LISTING REPRESENTATIVE For more information contact:



Representative

Ky Pfleider

Mobile

(580) 430-7005

**Email** 

ky@greatplains.land

**Address** 

City / State / Zip

Alva, OK 73717

| NOTES |      |      |
|-------|------|------|
|       |      |      |
|       |      |      |
|       |      |      |
|       |      |      |
|       |      |      |
|       |      |      |
|       |      |      |
|       |      |      |
|       |      |      |
|       |      |      |
|       |      |      |
|       | <br> | <br> |
|       |      |      |
|       |      |      |
|       |      |      |
|       |      |      |
|       |      |      |
|       |      |      |
|       |      |      |
|       |      |      |
|       |      |      |
|