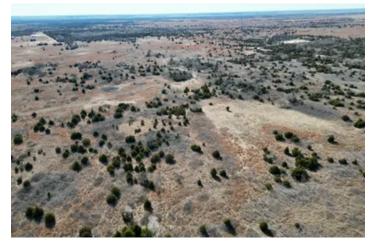

Spreading across 360 acres, this ranch has everything from big pastures and rolling sand hills, to plum thickets, water catch areas, cedar trees, and even some mature cottonwoods. It's a great location for a cattle ranch, thanks to good fencing, lush grass, and a couple of wells and ponds for water.

#### **Chech Map for 360 Viewing**

- Excellent Deer Hunting
- Proven Quail Country
- · Cottonwood trees
- Large Plum Thickets
- Scattered Cedar trees
- Rolling Sand Hills
- Water wells
- good fencing
- SandHills Wildlife Management Area 6 miles
- Little Sahara State Park 17 miles
- Alva, OK 20 miles