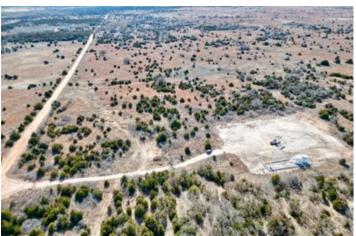

This acreage is extremely thick and has everything from big grass and rolling sand hills, to plum thickets, cedar trees, and other hardwoods. It's a great location for a small cattle ranch, thanks to good fencing, lush grass, and a good water well.

If you are into hunting, this place has a ton of potential. With the thickets, ragweed, and big grass, it is proven to have a healthy population of Bobwhite quail. Plus, Woods County is known for some of the best deer hunting in the state of Oklahoma, and this property is no exception with its perfect location and habitat for giant whitetail deer.

Getting around is easy with the north to south county road that borders the east side of this 80. Power is located half a mile to the north of this acreage. Whether someone is interested in maintaining the property's legacy as a cattle ranch, pursuing hunting opportunities, or a combination of both, the Pechin Ranch 80 is more than just land. It's a piece of history with different possibilities for anyone looking to make it their own.