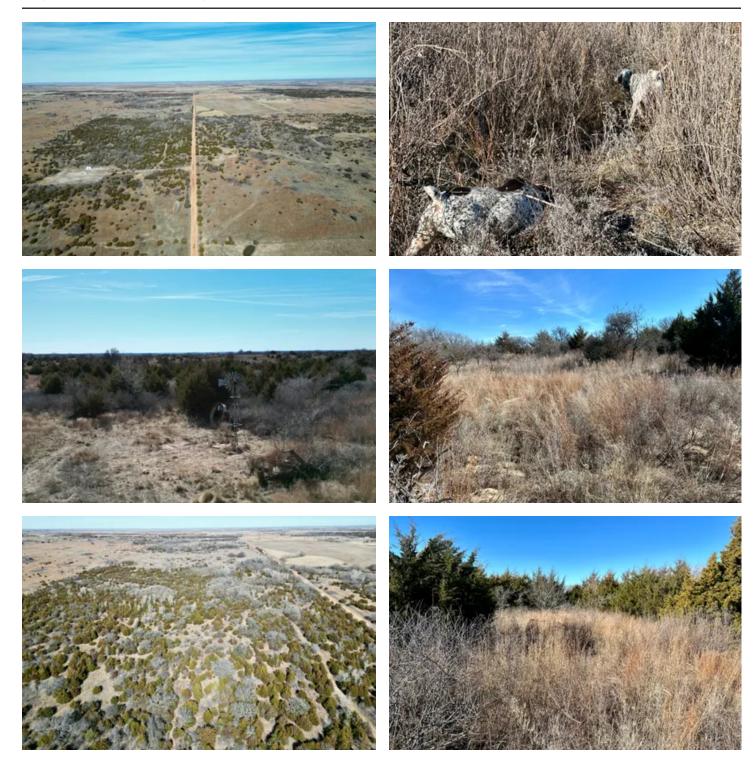

This acreage is extremely thick and has everything from big grass and rolling sand hills, to plum thickets, cedar trees, and other hardwoods. It's a great location for a small cattle ranch, thanks to good fencing, lush grass, and a good water well.

If you are into hunting, this place has a ton of potential. With the thickets, ragweed, and big grass, it is proven to have a healthy population of Bobwhite quail. Plus, Woods County is known for some of the best deer hunting in the state of Oklahoma, and this property is no exception with its perfect location and habitat for giant whitetail deer.

### **Chech Map for 360 Viewing**

- Excellent Deer Hunting
- Proven Quail Country
- · Cottonwood trees
- Large Plum Thickets
- Scattered Cedar trees
- Rolling Sand Hills
- Water wells
- good fencing
- SandHills Wildlife Management Area 6 miles
- Little Sahara State Park 17 miles
- Alva, OK 20 miles