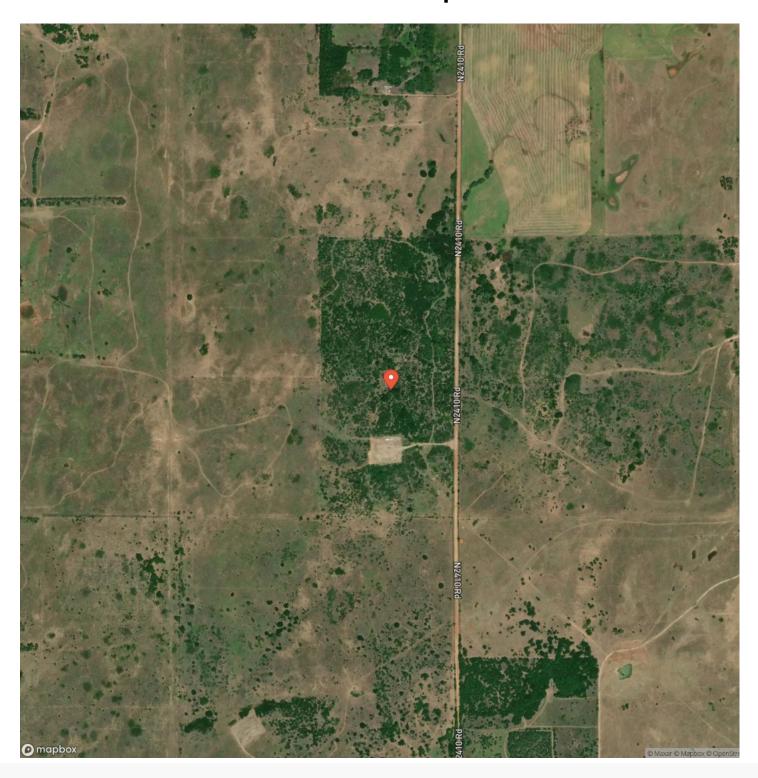

ast side of this 80. Power is located half a mile to the north of this acreage. Whether someone is interested in maintaining the property's legacy as a cattle ranch, pursuing hunting opportunities, or a combination of both, the Pechin Ranch 80 is more than just land. It's a piece of history with different possibilities for anyone looking to make it their own.

no minerals

### **Chech Map for 360 Viewing**

- Excellent Deer Hunting
- Proven Quail Country
- · Cottonwood trees
- Large Plum Thickets
- Scattered Cedar trees
- Rolling Sand Hills
- Water wells
- good fencing
- SandHills Wildlife Management Area 6 miles
- Little Sahara State Park 17 miles
- Alva, OK 20 miles







# MORE INFO ONLINE:

## **Locator Map**





## **Locator Map**





## **MORE INFO ONLINE:**

# **Satellite Map**





## Pechin Ranch 80 Waynoka, OK / Woods County

# LISTING REPRESENTATIVE For more information contact:



Representative

Ky Pfleider

Mobile

(580) 430-7005

**Email** 

ky@greatplains.land

**Address** 

City / State / Zip

Alva, OK 73717

| NOTES |      |      |
|-------|------|------|
|       |      |      |
|       |      |      |
|       |      |      |
|       |      |      |
|       |      |      |
|       |      |      |
|       |      |      |
|       |      |      |
|       |      |      |
|       |      |      |
|       |      |      |
|       | <br> | <br> |
|       |      |      |
|       |      |      |
|       |      |      |
|       |      |      |
|       |      |      |
|       |      |      |
|       |      |      |
|       |      |      |
|       |      |      |
|