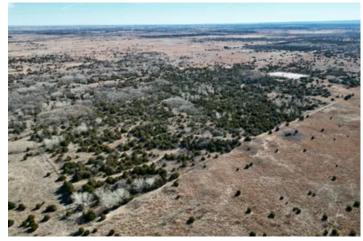

This acreage is extremely thick and has everything from big grass and rolling sand hills, to plum thickets, cedar trees, and other hardwoods. It's a great location for a small cattle ranch, thanks to good fencing, lush grass, and a good water well.

You've got options with the Pechin Ranch 80. additionally, across the county road you have the option to purchase an additional 360 acres, totaling 440 acres of prime real estate. So, whether you're dreaming of a big spread or a more manageable chunk, there's something for everyone.

Getting around is easy with the north to south county road that borders the east side of this 80. Power is located half a mile to the north of this acreage. Whether someone is interested in maintaining the property's legacy as a cattle ranch, pursuing hunting opportunities, or a combination of both, the Pechin Ranch 80 is more than just land. It's a piece of history with different possibilities for anyone looking to make it their own.