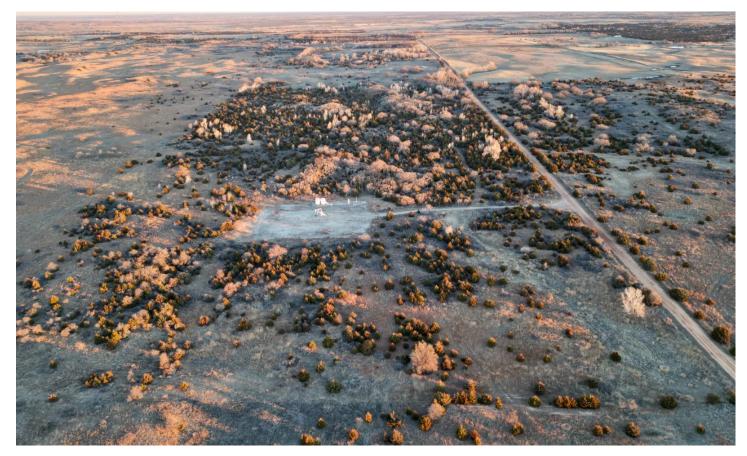

### **PROPERTY DESCRIPTION**

Introducing the *Pechin Ranch 80*, an acreage of land in the rolling sand hills of southern Woods County with a unique history. This property has been in the family for roughly 130 years since the Oklahoma land rush, and now it's up for grabs for the first time.

This acreage is extremely thick and has everything from big grass and rolling sand hills, to plum thickets, cedar trees, and other hardwoods. It's a great location for a small cattle ranch, thanks to good fencing, lush grass, and a good water well.

If you are into hunting, this place has a ton of potential. With the thickets, ragweed, and big grass, it is proven to have a healthy population of Bobwhite quail. Plus, Woods County is known for some of the best deer hunting in the state of Oklahoma, and this property is no exception with its perfect location and habitat for giant whitetail deer.

### **Chech Map for 360 Viewing**

- Excellent Deer Hunting
- Proven Quail Country
- · Cottonwood trees
- Large Plum Thickets
- Scattered Cedar trees
- Rolling Sand Hills
- Water wells
- good fencing
- SandHills Wildlife Management Area 6 miles
- Little Sahara State Park 17 miles
- Alva, OK 20 miles