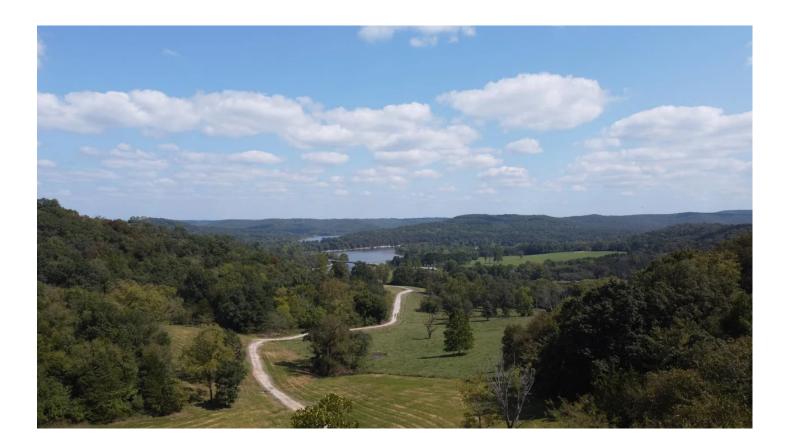

Carroll County Lakeview TBD CR 629 Green Forest, AR 72638

**\$95,000** 23.100 +/- acres Carroll County

## **PROPERTY DESCRIPTION**

Carroll County Arkansas Lake view property. Build your custom home and enjoy the long views. Boat launch to access Table Rock Lake is just a couple of minutes away. Abundant wildlife and some of the best fishing in the midwest can be found on Table Rock Lake and the adjoining creeks. Located just a short drive from Branson, Missouri and Harrison, Arkansas. Schedule your appointment today to view this property.