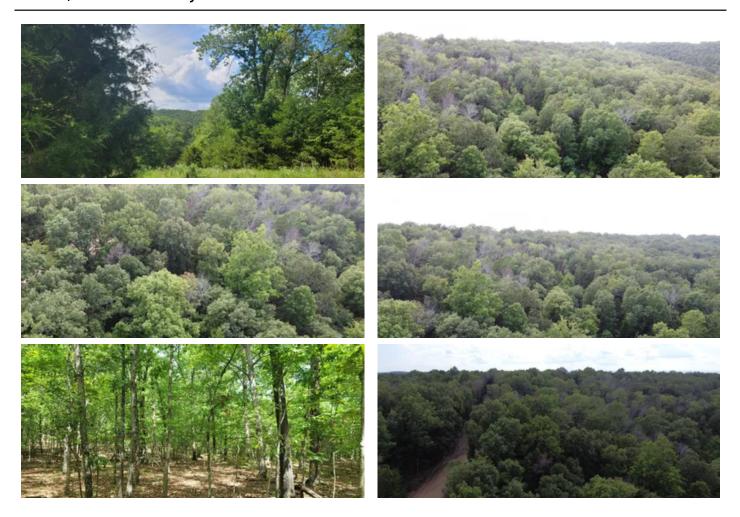

#### **Marion County Arkansas 7 Acres**

Beautiful wooded tract located on the Missouri-Arkansas border. With some clearing for a building spot this property could offer views of the Ozark Mountains. Plenty of wildlife in the area to enjoy. Whitetail deer, Eastern wild turkey, bobcat, bear and small game call these hills home. If you enjoy water recreation this location is perfect. Oakland Marina Arkansas and Pointiac Marina Missouri are a short drive and situated on Bull Shoals Lake. Bull Shoals offers boating, diving and some of the best bass, walleye and crappie fishing in the United States. Seller financing (with 15% down and approved credit) are available. Make your appointment today to view this piece of the Ozarks.