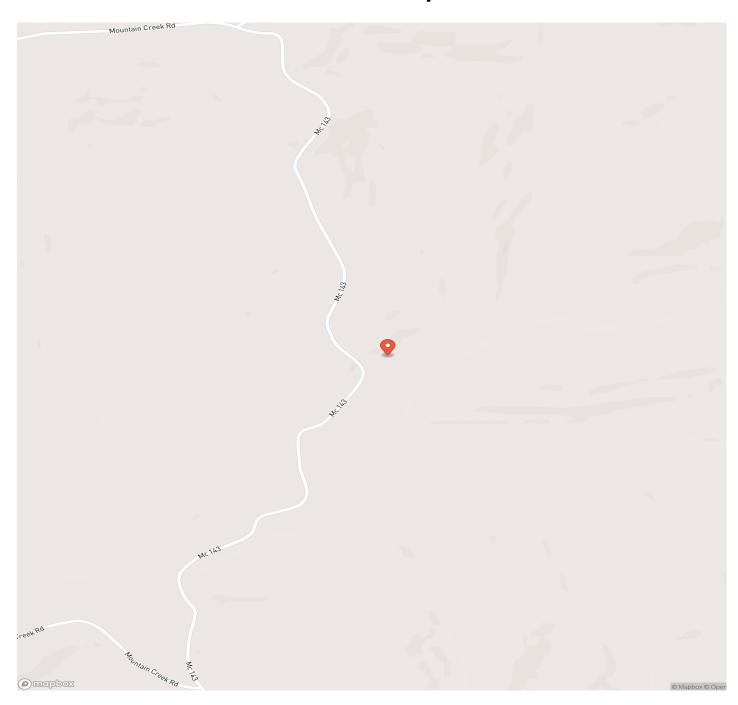

unty Arkansas 7 Acres**

Beautiful wooded tract located on the Missouri-Arkansas border. With some clearing for a building spot this property could offer views of the Ozark Mountains. Plenty of wildlife in the area to enjoy. Whitetail deer, Eastern wild turkey, bobcat, bear and small game call these hills home. If you enjoy water recreation this location is perfect. Oakland Marina Arkansas and Pointiac Marina Missouri are a short drive and situated on Bull Shoals Lake. Bull Shoals offers boating, diving and some of the best bass, walleye and crappie fishing in the United States. Seller financing (with 15% down and approved credit) are available. Make your appointment today to view this piece of the Ozarks.



## Marion County Arkansas 7 Oakland, AR / Marion County





## **Locator Map**





## **Locator Map**





# **Satellite Map**





## LISTING REPRESENTATIVE

For more information contact:



## Representative

Jack Mooney

## Mobile

(870) 365-8927

#### Office

(417) 934-5263

#### Email

jmooney@mossyoakproperties.com

## Address

412 W US 60 Ste E

## City / State / Zip

Mountain View, MO 65548

| <u>NOTES</u> |  |  |  |
|--------------|--|--|--|
|              |  |  |  |
|              |  |  |  |
|              |  |  |  |
|              |  |  |  |
|              |  |  |  |
|              |  |  |  |



| <u>NOTES</u> |  |  |  |  |  |  |  |  |
|--------------|--|--|--|--|--|--|--|--|
|              |  |  |  |  |  |  |  |  |
|              |  |  |  |  |  |  |  |  |
|              |  |  |  |  |  |  |  |  |
|              |  |  |  |  |  |  |  |  |
|              |  |