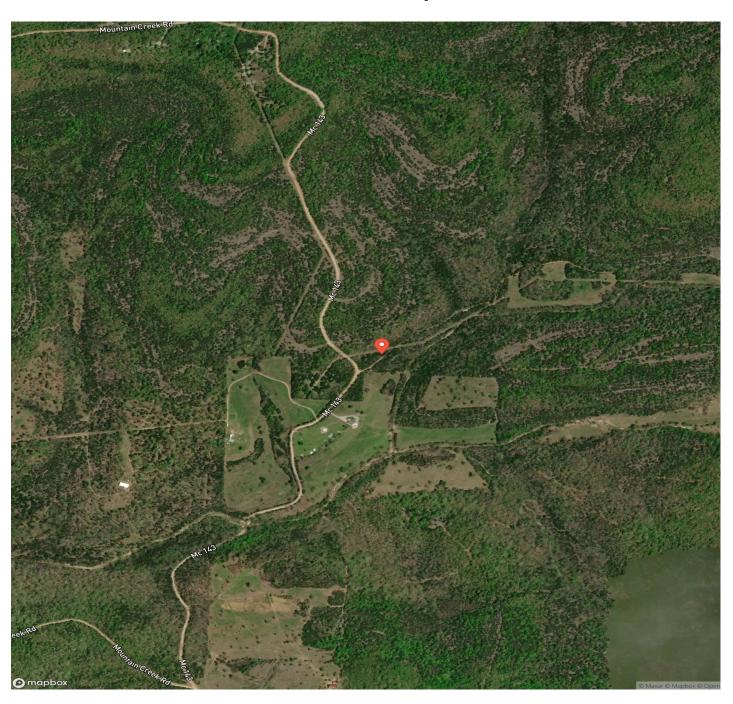

ocated on the Missouri-Arkansas border. With some clearing for a building spot this property could offer views of the Ozark Mountains. Plenty of wildlife in the area to enjoy. Whitetail deer, Eastern wild turkey, bobcat, bear and small game call these hills home. If you enjoy water recreation this location is perfect. Oakland Marina Arkansas and Pointiac Marina Missouri are a short drive and situated on Bull Shoals Lake. Bull Shoals offers boating, diving and some of the best bass, walleye and crappie fishing in the United States. Seller financing (with 15% down and approved credit) are available. Make your appointment today to view this piece of the Ozarks.



## Marion County Arkansas 7 Oakland, AR / Marion County





## **Locator Map**





## **Locator Map**





# **Satellite Map**





## LISTING REPRESENTATIVE

For more information contact:



## Representative

Jack Mooney

## Mobile

(870) 365-8927

#### Office

(417) 934-5263

#### Email

jmooney@mossyoakproperties.com

## Address

412 W US 60 Ste E

## City / State / Zip

Mountain View, MO 65548

| <u>NOTES</u> |  |  |  |
|--------------|--|--|--|
|              |  |  |  |
|              |  |  |  |
|              |  |  |  |
|              |  |  |  |
|              |  |  |  |
|              |  |  |  |



| <u>NOTES</u> |  |  |  |  |  |  |  |  |
|--------------|--|--|--|--|--|--|--|--|
|              |  |  |  |  |  |  |  |  |
|              |  |  |  |  |  |  |  |  |
|              |  |  |  |  |  |  |  |  |
|              |  |  |  |  |  |  |  |  |
|              |  |  |  |  |  |  |  |  |
|              |  |  |  |