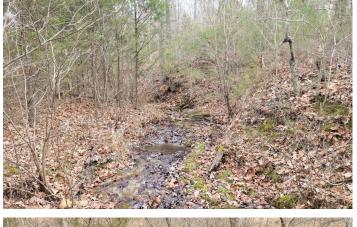

### **PROPERTY DESCRIPTION**

Looking for a Hunting/Recreational property for under \$100k with a year round creek and awesome views? This property is located just minutes from Flippin Arkansas, White River, Crooked Creek, Bull Shoals Lake, Buffalo National River and Norfork Lake. Wildlife abounds.... Turkey, Bear, Whitetail, Bobcat and lots of small game. Excellent building sites with beautiful views of the Ozark Mountains. Whether your looking for a recreational property to explore or a full time property this one has you covered. Set up a showing today and trade those city lights for starlit nights!