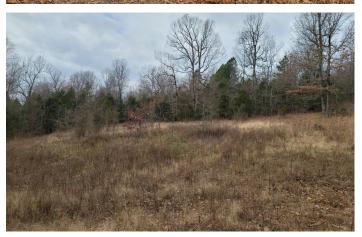

### **PROPERTY DESCRIPTION**

Looking for a Hunting/Recreational property for under \$100k with a year round creek and awesome views? This property is located just minutes from Flippin Arkansas, White River, Crooked Creek, Bull Shoals Lake, Buffalo National River and Norfork Lake. Wildlife abounds.... Turkey, Bear, Whitetail, Bobcat and lots of small game. Excellent building sites with beautiful views of the Ozark Mountains. Whether your looking for a recreational property to explore or a full time property this one has you covered. Set up a showing today and trade those city lights for starlit nights!