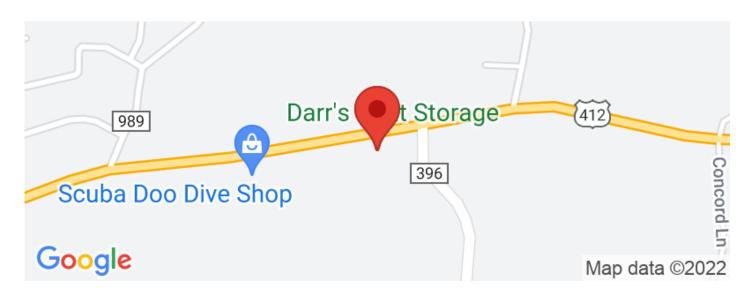

s (Annually)

950

Acreage

13.570

**Price** 

\$230,000

#### **Property Website**

https://mossyoakproperties.com/property/hwy-62-12-acres-baxter-arkansas/27167/









## **PROPERTY DESCRIPTION**

Former Resort with Hwy 62 E road frontage. Located just minutes from Mountain Home Arkansas and Norfork Lake make this property perfect for a small business location. Fishing, scuba diving, boating and any water recreation you can think of are just a few minutes away. The Corps of Engineers joins the property on the south side and gives a new owner access to exploring many acres of Norfork shoreline. Call in today for your appointment to view this property. Please note that property is being sold as is.



# Hwy 62 12 Acres Mountain Home, AR / Baxter County













# **Locator Maps**







# **Aerial Maps**







## LISTING REPRESENTATIVE

For more information contact:



Representative

Jack Mooney

Mobile

(870) 365-8927

Office

(417) 934-5263

**Email** 

jmooney@mossyoakproperties.com

**Address** 

412 W US 60 Ste E

City / State / Zip

Mountain View, MO 65548

| <u>NOTES</u> |  |  |  |
|--------------|--|--|--|
|              |  |  |  |
|              |  |  |  |
|              |  |  |  |
|              |  |  |  |
|              |  |  |  |
|              |  |  |  |



**MORE INFO ONLINE:** 

| <u>NOTES</u> |      |      |  |
|--------------|------|------|--|
|              |      |      |  |
|              |      |      |  |
|              |      |      |  |
|              |      |      |  |
|              |      |      |  |
|              |      |      |  |
|