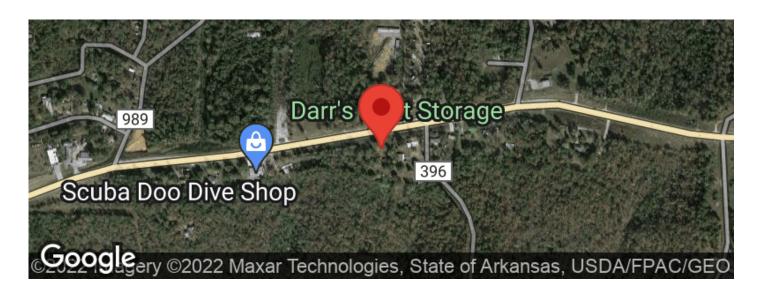

e

13.570

**Price** 

\$230,000

#### **Property Website**

https://mossyoakproperties.com/property/hwy-62-12-acres-baxter-arkansas/27167/









## **PROPERTY DESCRIPTION**

Former Resort with Hwy 62 E road frontage. Located just minutes from Mountain Home Arkansas and Norfork Lake make this property perfect for a small business location. Fishing, scuba diving, boating and any water recreation you can think of are just a few minutes away. The Corps of Engineers joins the property on the south side and gives a new owner access to exploring many acres of Norfork shoreline. Call in today for your appointment to view this property. Please note that property is being sold as is.



# Hwy 62 12 Acres Mountain Home, AR / Baxter County













# **Locator Maps**







# **Aerial Maps**







## LISTING REPRESENTATIVE

For more information contact:



Representative

Jack Mooney

Mobile

(870) 365-8927

Office

(417) 934-5263

**Email** 

jmooney@mossyoakproperties.com

**Address** 

412 W US 60 Ste E

City / State / Zip

Mountain View, MO 65548

| <u>NOTES</u> |  |  |  |
|--------------|--|--|--|
|              |  |  |  |
|              |  |  |  |
|              |  |  |  |
|              |  |  |  |
|              |  |  |  |
|              |  |  |  |



**MORE INFO ONLINE:** 

| <u>NOTES</u> |      |      |  |
|--------------|------|------|--|
|              |      |      |  |
|              |      |      |  |
|              |      |      |  |
|              |      |      |  |
|              |      |      |  |
|              |      |      |  |
|              |      |