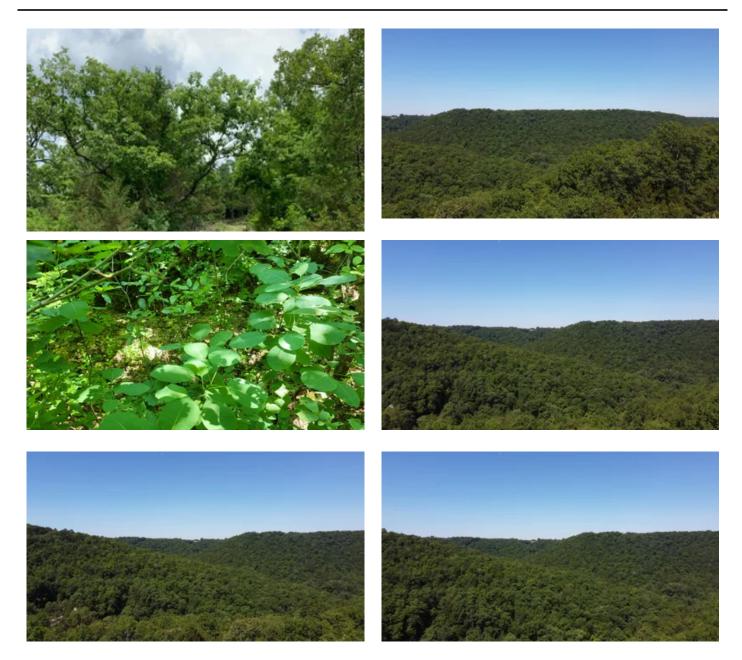

# **PROPERTY DESCRIPTION**

This Property has paved road frontage and is located minutes from Bull Shoals , Taneycomo and Table Rock Lakes. With a little more clearing for a new cabin a beautiful Ozark Mountain view can be had. Abundant wildlife can be found on this property and the surrounding area. Branson Mo driving distance is 30 minutes and Harrison Ar is 35 minutes. Plenty of opportunity to build trails and explore your own paradise. If you are searching for a recreational property that isn't buried down 5 miles of dirt road this is it. Make your appointment to view the property today. (1/2 INT MINERAL RIGHTS TO S10 ACRES are reserved.)