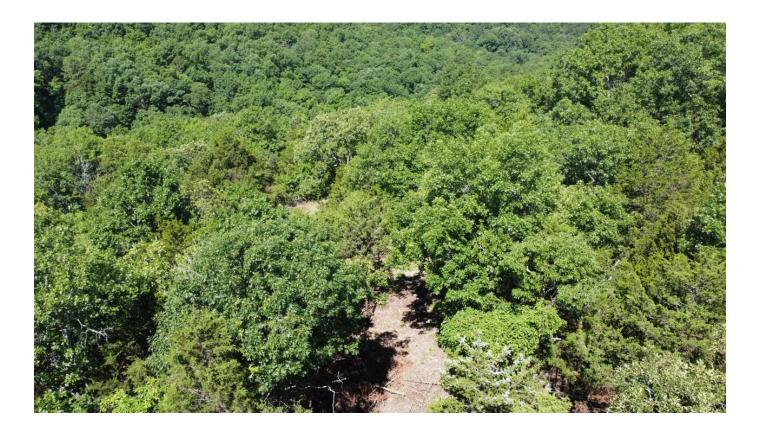

# **PROPERTY DESCRIPTION**

This Property has paved road frontage and is located minutes from Bull Shoals , Taneycomo and Table Rock Lakes. With a little more clearing for a new cabin a beautiful Ozark Mountain view can be had. Abundant wildlife can be found on this property and the surrounding area. Branson Mo driving distance is 30 minutes and Harrison Ar is 35 minutes. Plenty of opportunity to build trails and explore your own paradise. If you are searching for a recreational property that isn't buried down 5 miles of dirt road this is it. Make your appointment to view the property today. (1/2 INT MINERAL RIGHTS TO S10 ACRES are reserved.)