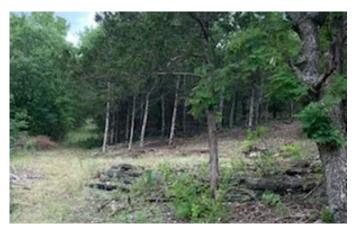

# **PROPERTY DESCRIPTION**

This Property has paved road frontage and is located minutes from Bull Shoals , Taneycomo and Table Rock Lakes. With a little more clearing for a new cabin a beautiful Ozark Mountain view can be had. Abundant wildlife can be found on this property and the surrounding area. Branson Mo driving distance is 30 minutes and Harrison Ar is 35 minutes. Plenty of opportunity to build trails and explore your own paradise. If you are searching for a recreational property that isn't buried down 5 miles of dirt road this is it. Make your appointment to view the property today. (1/2 INT MINERAL RIGHTS TO S10 ACRES are reserved.)