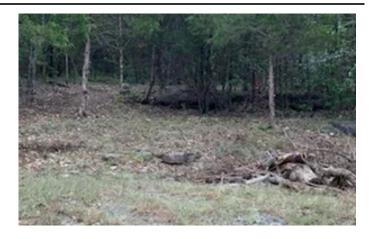

# **PROPERTY DESCRIPTION**

This Property has paved road frontage and is located minutes from Bull Shoals , Taneycomo and Table Rock Lakes. With a little more clearing for a new cabin a beautiful Ozark Mountain view can be had. Abundant wildlife can be found on this property and the surrounding area. Branson Mo driving distance is 30 minutes and Harrison Ar is 35 minutes. Plenty of opportunity to build trails and explore your own paradise. If you are searching for a recreational property that isn't buried down 5 miles of dirt road this is it. Make your appointment to view the property today. (1/2 INT MINERAL RIGHTS TO S10 ACRES are reserved.)