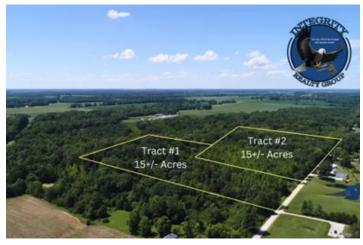

15 Acres in Sullivan County (Tract #2) Tract 2 County Rd 850 E Sullivan, IN 47882

\$100,000 15± Acres Sullivan County

### **PROPERTY DESCRIPTION**

Have you dreamed of owning your owning your own recreational paradise in Sullivan County Indiana? How about a gently rolling 30 Acre Property that offers awesome get-away Cabin Sites or even a potential Homesite. The property is located in the midst of some big buck territory with plenty of habitat for all types of wildlife giving you a great opportunity to chase those whitetails and stalk some long beards, mushroom harvesting. There are some nice mature trees on parts of the property that could give you immediate ROI.