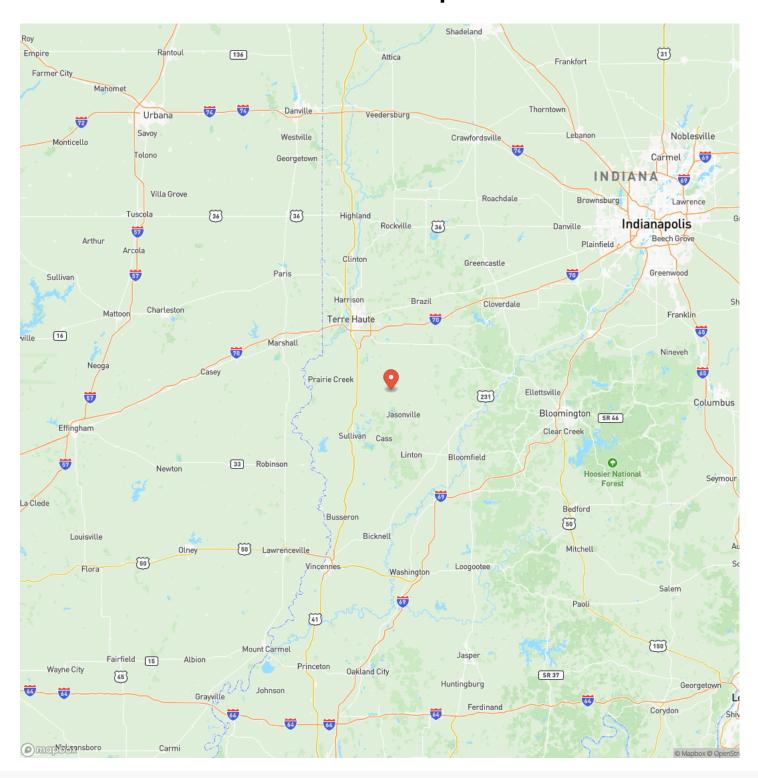

rty Website**

https://www.integrityrealtyindiana.com/property/15-acres-insullivan-county-tract-2-sullivan-indiana/61520/







# 15 Acres in Sullivan County (Tract #2) Sullivan, IN / Sullivan County

### **PROPERTY DESCRIPTION**

Have you dreamed of owning your owning your own recreational paradise in Sullivan County Indiana? How about a gently rolling 30 Acre Property that offers awesome get-away Cabin Sites or even a potential Homesite. The property is located in the midst of some big buck territory with plenty of habitat for all types of wildlife giving you a great opportunity to chase those whitetails and stalk some long beards, mushroom harvesting. There are some nice mature trees on parts of the property that could give you immediate ROI.



# **Locator Map**



# **Locator Map**



# **Satellite Map**



# 15 Acres in Sullivan County (Tract #2) Sullivan, IN / Sullivan County

# LISTING REPRESENTATIVE For more information contact:



### Representative

Delmar Wagler

### Mobile

(812) 787-2683

#### Office

(812) 787-2683

#### Email

delmar@integrityrealtygroup.net

### Address

8398 E 1150 N

### City / State / Zip

Odon, IN 47562

| NOTES |  |  |
|-------|--|--|
|       |  |  |
|       |  |  |
|       |  |  |
|       |  |  |
|       |  |  |
|       |  |  |
|       |  |  |
|       |  |  |
|       |  |  |
|       |  |  |
|       |  |  |
|       |  |  |

| <u>NOTES</u> |  |
|--------------|--|
|              |  |
|              |  |
|              |  |
|              |  |
|              |  |
|              |  |
|              |  |
|              |  |
|