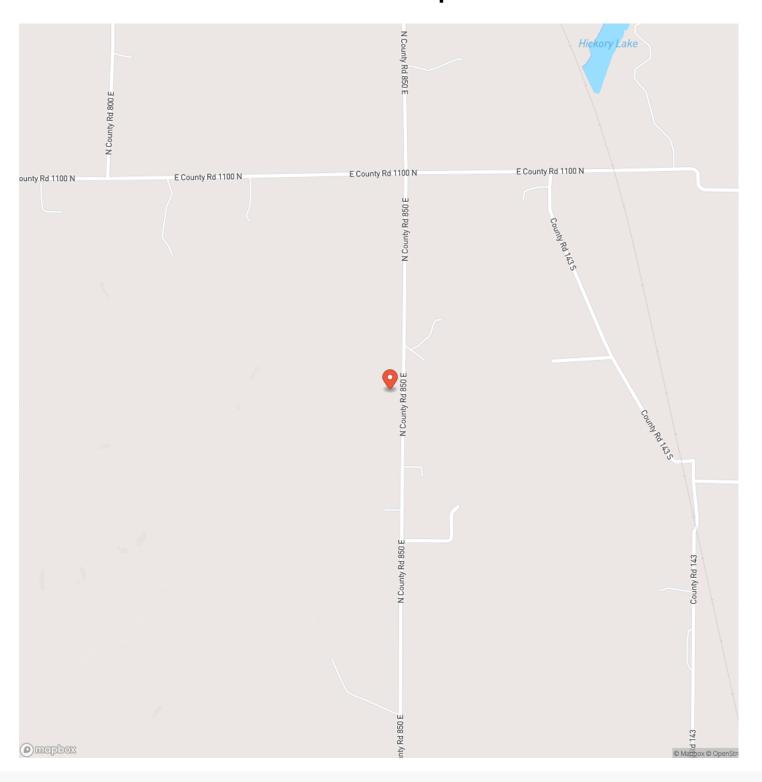

$100,000

### **Property Website**

https://www.integrityrealtyindiana.com/property/15-acres-insullivan-county-tract-2-sullivan-indiana/61520/







# 15 Acres in Sullivan County (Tract #2) Sullivan, IN / Sullivan County

### **PROPERTY DESCRIPTION**

Have you dreamed of owning your owning your own recreational paradise in Sullivan County Indiana? How about a gently rolling 30 Acre Property that offers awesome get-away Cabin Sites or even a potential Homesite. The property is located in the midst of some big buck territory with plenty of habitat for all types of wildlife giving you a great opportunity to chase those whitetails and stalk some long beards, mushroom harvesting. There are some nice mature trees on parts of the property that could give you immediate ROI.



# **Locator Map**



# **Locator Map**



# **Satellite Map**



# 15 Acres in Sullivan County (Tract #2) Sullivan, IN / Sullivan County

# LISTING REPRESENTATIVE For more information contact:



### Representative

Delmar Wagler

### Mobile

(812) 787-2683

#### Office

(812) 787-2683

#### Email

delmar@integrityrealtygroup.net

### Address

8398 E 1150 N

### City / State / Zip

Odon, IN 47562

| NOTES |  |  |
|-------|--|--|
|       |  |  |
|       |  |  |
|       |  |  |
|       |  |  |
|       |  |  |
|       |  |  |
|       |  |  |
|       |  |  |
|       |  |  |
|       |  |  |
|       |  |  |
|       |  |  |

| <u>NOTES</u> |  |
|--------------|--|
|              |  |
|              |  |
|              |  |
|              |  |
|              |  |
|              |  |
|              |  |
|