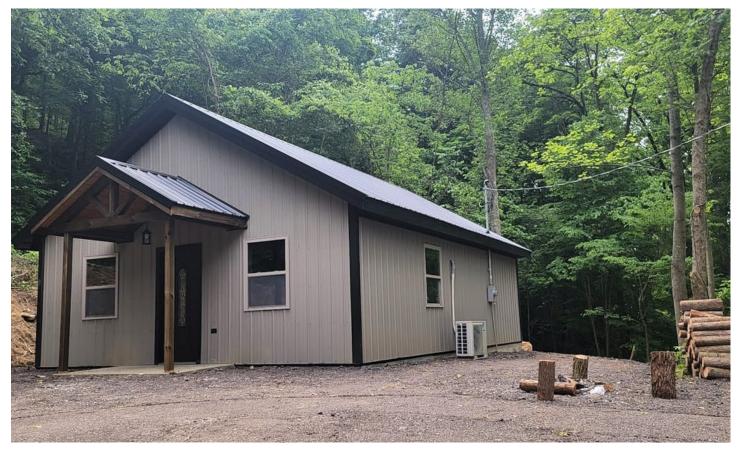

Riverfront Cabin in Martin County 10459 Old Scout Cabin Lane Mitchell, IN 47446

\$150,000 5.490± Acres Martin County

### **Dwelling Square Feet**

768

### **PROPERTY DESCRIPTION**

Enjoy Camping and/or Upscale Living @ the brand new Hilltop River Cabin. ATTN Guys & Gals ---- There is nothing that suggests River Rat about this one... So Many Possibilities-- Live, Fish, Swim, Hunt, or Camp at The Hilltop Cabin situated on over 5 acres of property in Martin County, Indiana. This is an Awesome Opportunity for you to Own your very own residence, a family weekend get-away spot, or maybe even an Air BnB Rental for some Cash? Whatever your Goals; What Ever your Needs. Come to Beautiful Martin County Indiana and enjoy life outside the Fast Lane. Campfires, Buck Tracks, and Bluecats welcome you. Life is Good and Fixing to get Better! Especially; If You Buy This Property Today!