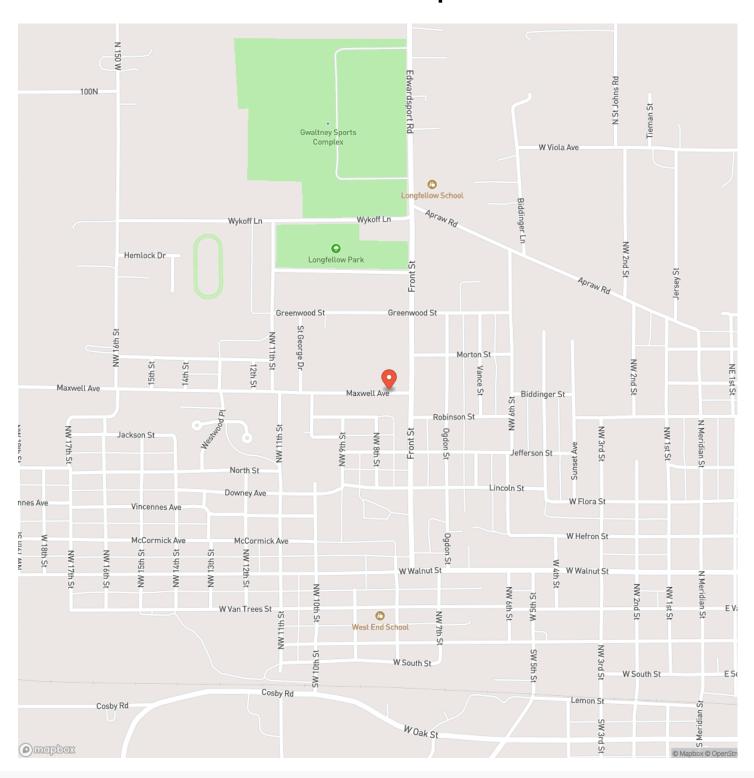

#### Type

**Residential Property** 

### Latitude / Longitude

38.6632 / -87.185574

### Taxes (Annually)

472

### **Dwelling Square Feet**

1311

### **Bedrooms / Bathrooms**

3/2

### **Acreage**

0.360

### Price

\$209,000

### **Property Website**

https://www.integrityrealtyindiana.com/property/new-constructed-home-in-washington-indiana-daviess-indiana/48361/







### **PROPERTY DESCRIPTION**

All I want for Christmas is a Brand New Home !! New Construction . You will love this 3 bed 2.5 bath home that features an open concept and large front yard. The master Bedroom offers an en-suite master bath as well as a nice walk-in closet. You will enjoy the 2 car attached garage for those rainy day mornings. Christmas times a-coming !! --- In your new home??







### **Locator Map**



### **Locator Map**



# **Satellite Map**



## LISTING REPRESENTATIVE For more information contact:



### Representative

Delmar Wagler

### Mobile

(812) 787-2683

### Office

(812) 787-2683

#### **Email**

delmar@integrityrealtygroup.net

### **Address**

8398 E 1150 N

### City / State / Zip

Odon, IN 47562

| <u>NOTES</u> |  |  |
|--------------|--|--|
|              |  |  |
|              |  |  |
|              |  |  |
|              |  |  |
|              |  |  |
|              |  |  |
|              |  |  |
|              |  |  |
|              |  |  |
|              |  |  |
|              |  |  |
|              |  |  |
|              |  |  |

| <u>NOTES</u> |  |
|--------------|--|
|              |  |
|              |  |
|              |  |
|              |  |
|