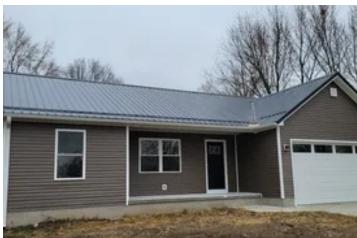

New Constructed Home In Washington Indiana 812 Maxwell Avenue Washington, IN 47501

\$209,000 0.360± Acres Daviess County

### **PROPERTY DESCRIPTION**

All I want for Christmas is a Brand New Home !! New Construction . You will love this 3 bed 2.5 bath home that features an open concept and large front yard. The master Bedroom offers an en-suite master bath as well as a nice walk-in closet. You will enjoy the 2 car attached garage for those rainy day mornings. Christmas times a-coming !! --- In your new home??