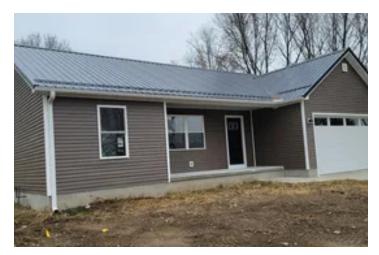

New Constructed Home In Washington Indiana 812 Maxwell Avenue Washington, IN 47501

\$209,000 0.360± Acres Daviess County

### **PROPERTY DESCRIPTION**

All I want for Christmas is a Brand New Home !! New Construction . You will love this 3 bed 2.5 bath home that features an open concept and large front yard. The master Bedroom offers an en-suite master bath as well as a nice walk-in closet. You will enjoy the 2 car attached garage for those rainy day mornings. Christmas times a-coming !! --- In your new home??