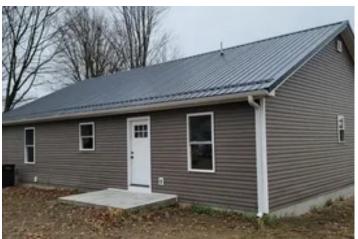

New Constructed Home In Washington Indiana 812 Maxwell Avenue Washington, IN 47501

\$209,000 0.360± Acres Daviess County

### **PROPERTY DESCRIPTION**

All I want for Christmas is a Brand New Home !! New Construction . You will love this 3 bed 2.5 bath home that features an open concept and large front yard. The master Bedroom offers an en-suite master bath as well as a nice walk-in closet. You will enjoy the 2 car attached garage for those rainy day mornings. Christmas times a-coming !! --- In your new home??