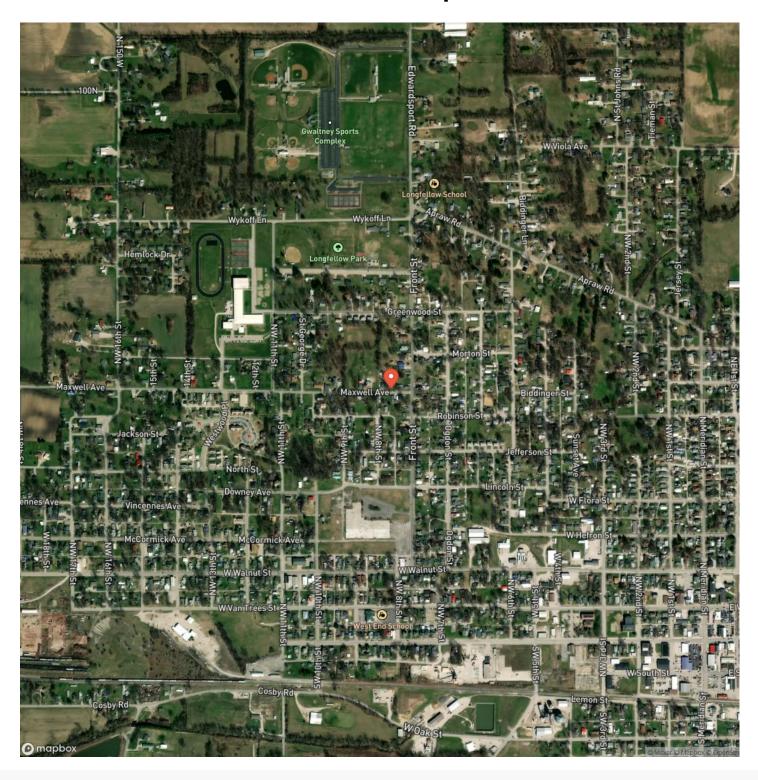

itude / Longitude

38.6632 / -87.185574

### Taxes (Annually)

472

### **Dwelling Square Feet**

1311

### **Bedrooms / Bathrooms**

3/2

### **Acreage**

0.360

### Price

\$209,000

### **Property Website**

https://www.integrityrealtyindiana.com/property/new-constructed-home-in-washington-indiana-daviess-indiana/48361/







### **PROPERTY DESCRIPTION**

All I want for Christmas is a Brand New Home !! New Construction . You will love this 3 bed 2.5 bath home that features an open concept and large front yard. The master Bedroom offers an en-suite master bath as well as a nice walk-in closet. You will enjoy the 2 car attached garage for those rainy day mornings. Christmas times a-coming !! --- In your new home??







### **Locator Map**



### **Locator Map**



# **Satellite Map**



## LISTING REPRESENTATIVE For more information contact:



### Representative

Delmar Wagler

### Mobile

(812) 787-2683

### Office

(812) 787-2683

#### **Email**

delmar@integrityrealtygroup.net

### **Address**

8398 E 1150 N

### City / State / Zip

Odon, IN 47562

| <u>NOTES</u> |  |  |
|--------------|--|--|
|              |  |  |
|              |  |  |
|              |  |  |
|              |  |  |
|              |  |  |
|              |  |  |
|              |  |  |
|              |  |  |
|              |  |  |
|              |  |  |
|              |  |  |
|              |  |  |
|              |  |  |

| <u>NOTES</u> |  |
|--------------|--|
|              |  |
|              |  |
|              |  |
|              |  |
|              |  |
|              |  |
|              |  |
|