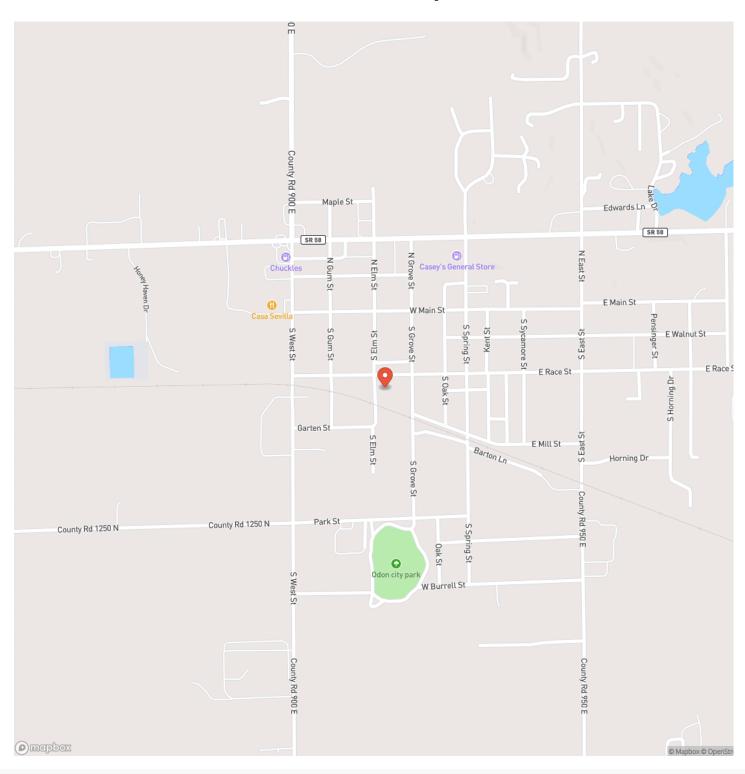

## Beautiful Ranch style brick home located in Odon, Indiana. Odon, IN / Daviess County

**Locator Map** 

# **MORE INFO ONLINE:**

**Locator Map** 