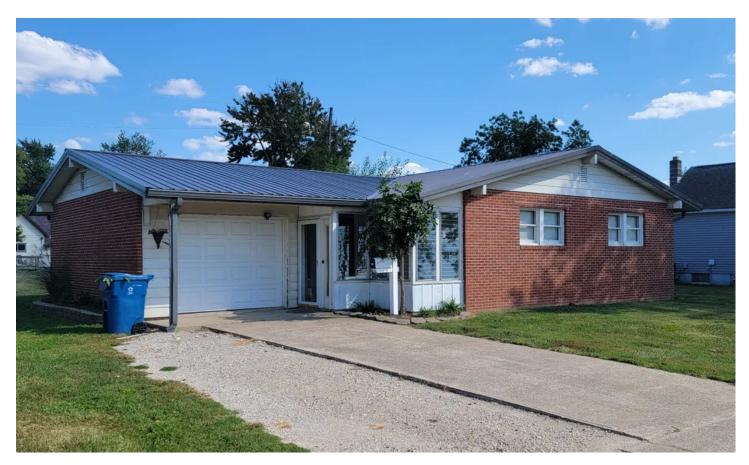

Beautiful Ranch style brick home located in Odon, Indiana. 301 S Elm Street Odon, IN 47562

**\$174,900** 0.300± Acres Daviess County

**MORE INFO ONLINE:** 

#### **PROPERTY DESCRIPTION**

Beautiful Ranch style brick home located in Odon, Indiana. The home features an updated kitchen, spacious living room, 3 bedrooms, one and a half baths, one car attached garage, 24x36 detached garage, and a 12x24 canopy for camper storage. Property is situated on a corner lot and is very well maintained. Move in tomorrow.