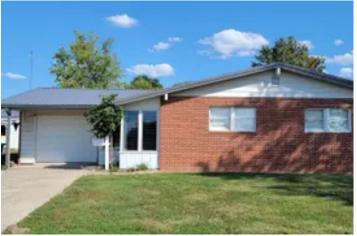

#### **PROPERTY DESCRIPTION**

Beautiful Ranch style brick home located in Odon, Indiana. The home features an updated kitchen, spacious living room, 3 bedrooms, one and a half baths, one car attached garage, 24x36 detached garage, and a 12x24 canopy for camper storage. Property is situated on a corner lot and is very well maintained. Move in tomorrow.