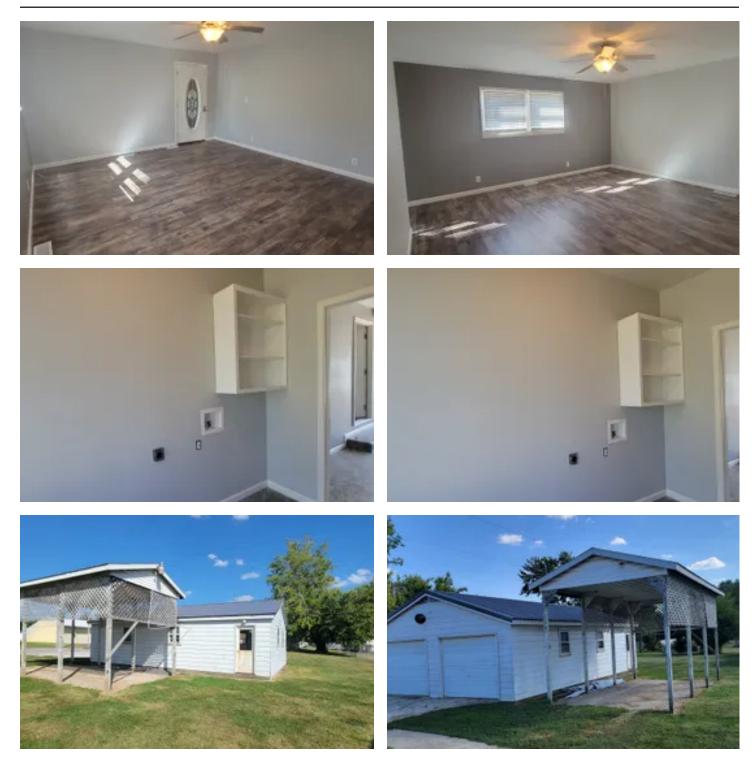

#### **PROPERTY DESCRIPTION**

Beautiful Ranch style brick home located in Odon, Indiana. The home features an updated kitchen, spacious living room, 3 bedrooms, one and a half baths, one car attached garage, 24x36 detached garage, and a 12x24 canopy for camper storage. Property is situated on a corner lot and is very well maintained. Move in tomorrow.