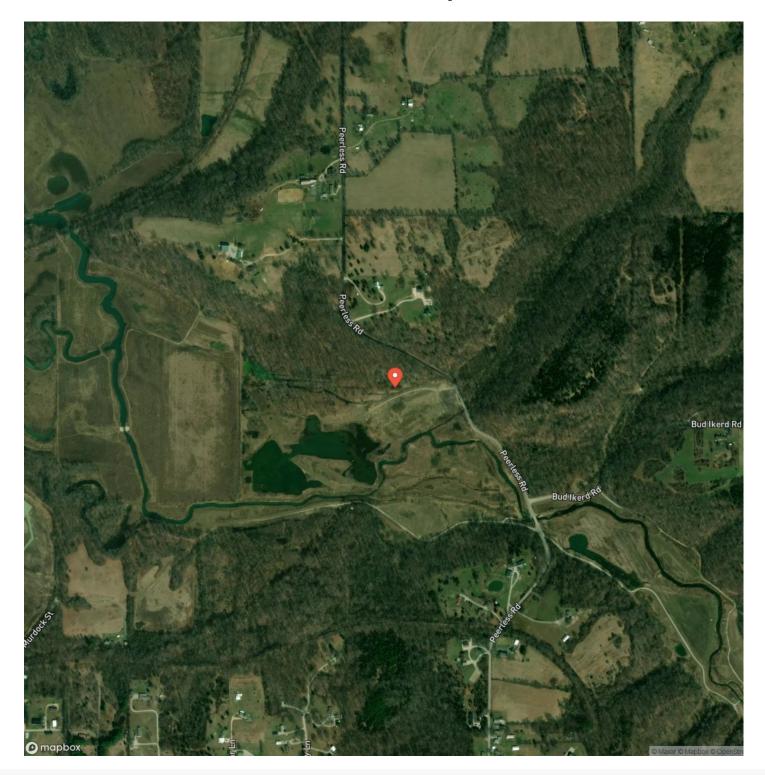

their rounds. Amidst the woods, you'll find beautiful open clearings, perfect for setting up your own food plots and trail cameras. There is Public Water Access on the road. Imagine taking leisurely strolls through the wooded trails, feeling the crunch of leaves beneath your feet, and the whisper of the wind through the trees. As the day winds down, you can gather around a campfire, sharing stories and roasting marshmallows under a starlit sky. For the more adventurous, the expansive area is perfect for riding dirt bikes and exploring the terrain. This 16-acre gem is not just a piece of land; it's an invitation to immerse yourself in nature, unwind, and create lasting memories.



# **Locator Map**



**MORE INFO ONLINE:** 

# **Locator Map**



## **MORE INFO ONLINE:**

# Satellite Map



## **MORE INFO ONLINE:**

#### LISTING REPRESENTATIVE For more information contact:



<u>NOTES</u>

#### Representative

Delmar Wagler

**Mobile** (812) 787-2683

**Office** (812) 787-2683

**Email** delmar@integrityrealtygroup.net

**Address** 8398 E 1150 N

**City / State / Zip** Odon, IN 47562

# **MORE INFO ONLINE:**

| <u>NOTES</u> |  |      |  |
|--------------|--|------|--|
|              |  |      |  |
|              |  |      |  |
|              |  |      |  |
|              |  |      |  |
|              |  |      |  |
|              |  |      |  |
|              |  |      |  |
|              |  |      |  |
|              |  |      |  |
|              |  |      |  |
|              |  |      |  |
|              |  |      |  |
|              |  |      |  |
|              |  |