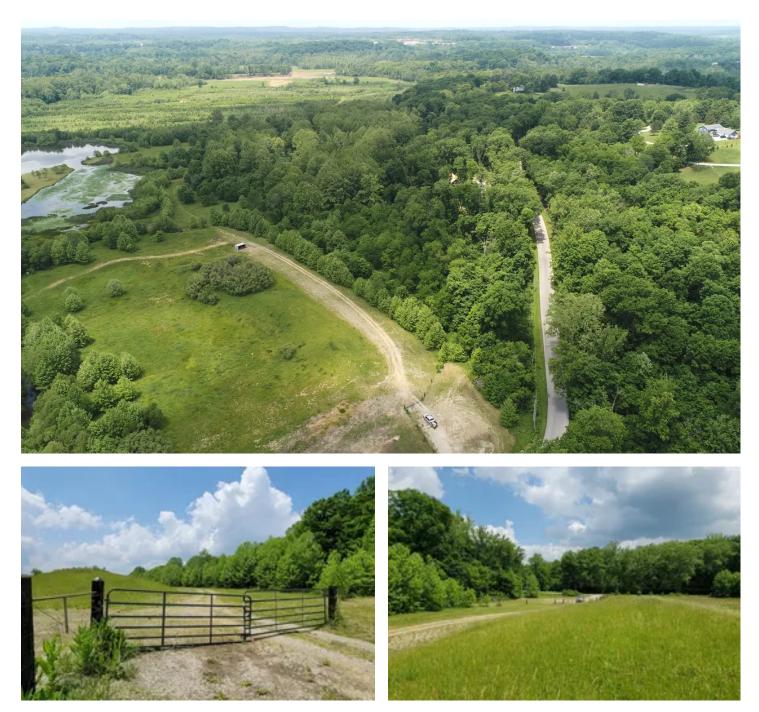

16 Acres in Lawrence County Indiana Peerless Road Bedford, IN 47421

**\$100,000** 16± Acres Lawrence County

**MORE INFO ONLINE:** 

#### **PROPERTY DESCRIPTION**

16 Acres of recreational property for sale in Lawrence County Indiana. This piece offers an enchanting blend of natural beauty and recreational opportunities. Wildlife enthusiasts will be thrilled by the abundant deer signs scattered throughout the property, and it's not uncommon to spot strutting tom turkeys making their rounds. Amidst the woods, you'll find beautiful open clearings, perfect for setting up your own food plots and trail cameras. There is Public Water Access on the road. Imagine taking leisurely strolls through the wooded trails, feeling the crunch of leaves beneath your feet, and the whisper of the wind through the trees. As the day winds down, you can gather around a campfire, sharing stories and roasting marshmallows under a starlit sky. For the more adventurous, the expansive area is perfect for riding dirt bikes and exploring the terrain. This 16-acre gem is not just a piece of land; it's an invitation to immerse yourself in nature, unwind, and create lasting memories.