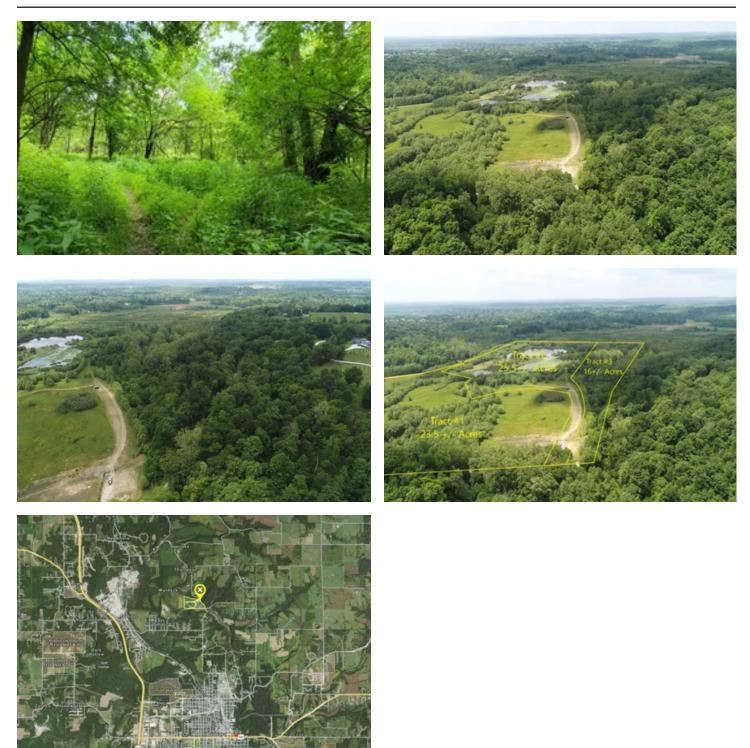

#### **PROPERTY DESCRIPTION**

16 Acres of recreational property for sale in Lawrence County Indiana. This piece offers an enchanting blend of natural beauty and recreational opportunities. Wildlife enthusiasts will be thrilled by the abundant deer signs scattered throughout the property, and it's not uncommon to spot strutting tom turkeys making their rounds. Amidst the woods, you'll find beautiful open clearings, perfect for setting up your own food plots and trail cameras. There is Public Water Access on the road. Imagine taking leisurely strolls through the wooded trails, feeling the crunch of leaves beneath your feet, and the whisper of the wind through the trees. As the day winds down, you can gather around a campfire, sharing stories and roasting marshmallows under a starlit sky. For the more adventurous, the expansive area is perfect for riding dirt bikes and exploring the terrain. This 16-acre gem is not just a piece of land; it's an invitation to immerse yourself in nature, unwind, and create lasting memories.

# Satellite Map