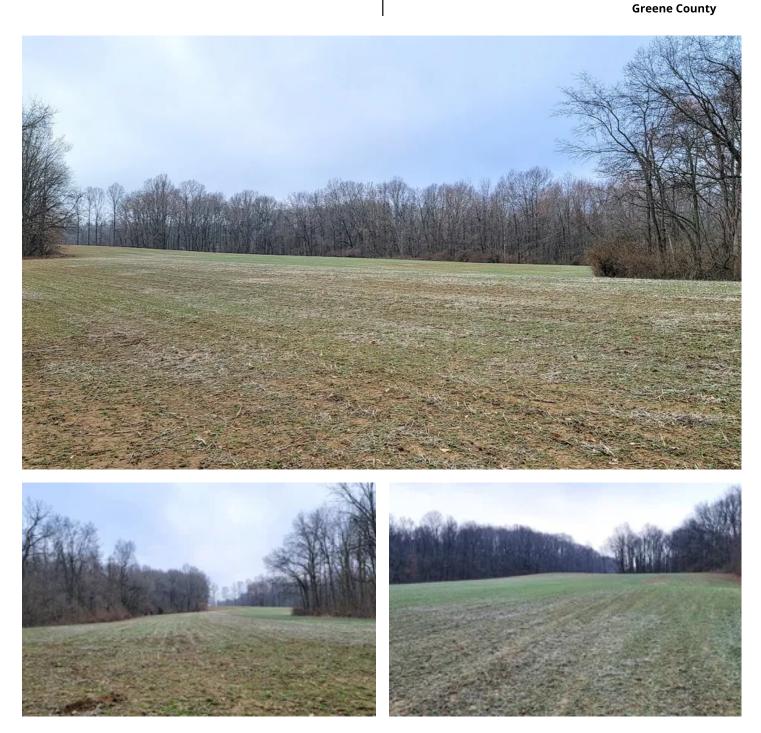

#### **PROPERTY DESCRIPTION**

The Perfect Hunting Set-up with its abundant field edges for those monster bucks to roam and work those Scrapes! Come enjoy 57.6 +/-Acres For Sale in Linton Indiana. This property offers an awesome mix of tillable and wooded acreage Plus a creek running through the midst for an abundant water source. There are approx. 10 acres being currently row cropped. Timber is considered medium with no harvest having been done for several years. Electricity is run to the edge of the property. There is plenty of Road frontage for several future potential homesites.