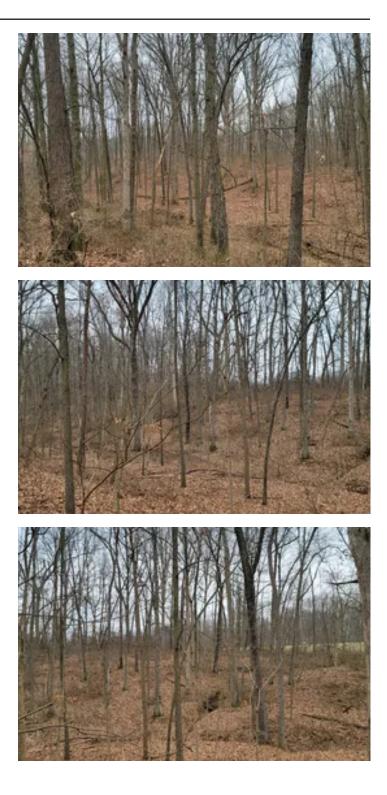

#### **PROPERTY DESCRIPTION**

The Perfect Hunting Set-up with its abundant field edges for those monster bucks to roam and work those Scrapes! Come enjoy 57.6 +/-Acres For Sale in Linton Indiana. This property offers an awesome mix of tillable and wooded acreage Plus a creek running through the midst for an abundant water source. There are approx. 10 acres being currently row cropped. Timber is considered medium with no harvest having been done for several years. Electricity is run to the edge of the property. There is plenty of Road frontage for several future potential homesites.