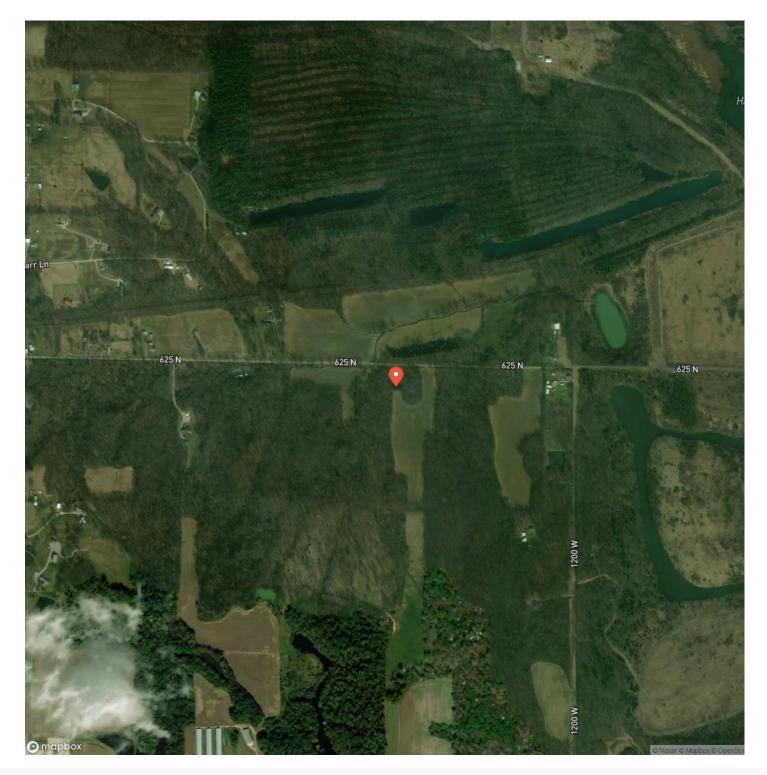

## **MORE INFO ONLINE:**

#### **PROPERTY DESCRIPTION**

The Perfect Hunting Set-up with its abundant field edges for those monster bucks to roam and work those Scrapes! Come enjoy 57.6 +/-Acres For Sale in Linton Indiana. This property offers an awesome mix of tillable and wooded acreage Plus a creek running through the midst for an abundant water source. There are approx. 10 acres being currently row cropped. Timber is considered medium with no harvest having been done for several years. Electricity is run to the edge of the property. There is plenty of Road frontage for several future potential homesites.

### **MORE INFO ONLINE:**

### 57 Acres in Greene County Indiana Jasonville, IN / Greene County



# **Locator Map**



# **MORE INFO ONLINE:**

# **Locator Map**



# Satellite Map



## **MORE INFO ONLINE:**

#### LISTING REPRESENTATIVE For more information contact:



#### <u>NOTES</u>

#### Representative

Delmar Wagler

**Mobile** (812) 787-2683

**Office** (812) 787-2683

**Email** delmar@integrityrealtygroup.net

**Address** 8398 E 1150 N

**City / State / Zip** Odon, IN 47562

# **MORE INFO ONLINE:**

| <u>NOTES</u> |  |      |  |
|--------------|--|------|--|
|              |  |      |  |
|              |  |      |  |
|              |  |      |  |
|              |  |      |  |
|              |  |      |  |
|              |  |      |  |
|              |  |      |  |
|              |  |      |  |
|              |  |      |  |
|              |  |      |  |
|              |  |      |  |
|              |  |      |  |
|              |  |      |  |
|              |