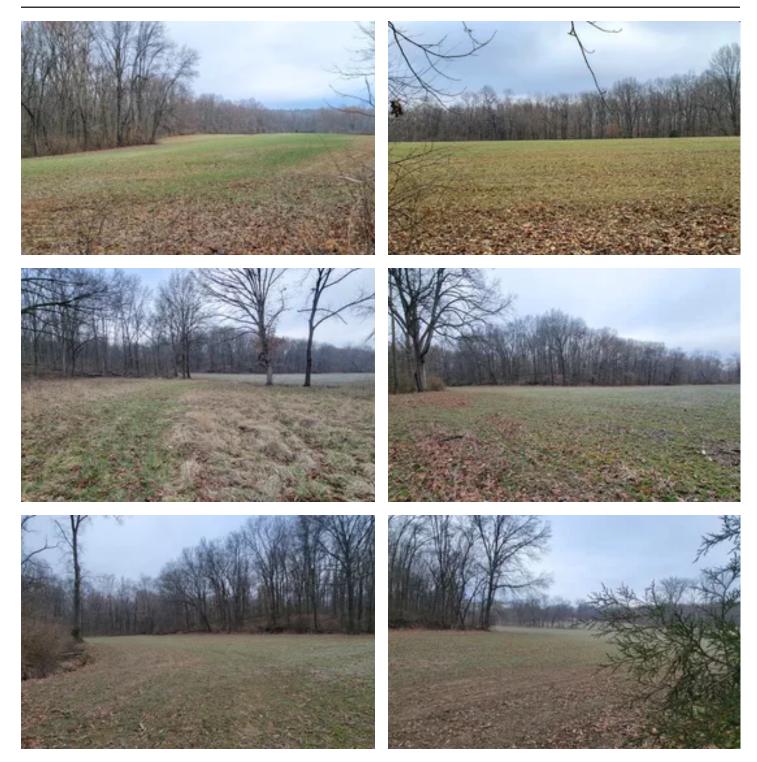

#### **PROPERTY DESCRIPTION**

The Perfect Hunting Set-up with its abundant field edges for those monster bucks to roam and work those Scrapes! Come enjoy 57.6 +/-Acres For Sale in Linton Indiana. This property offers an awesome mix of tillable and wooded acreage Plus a creek running through the midst for an abundant water source. There are approx. 10 acres being currently row cropped. Timber is considered medium with no harvest having been done for several years. Electricity is run to the edge of the property. There is plenty of Road frontage for several future potential homesites.