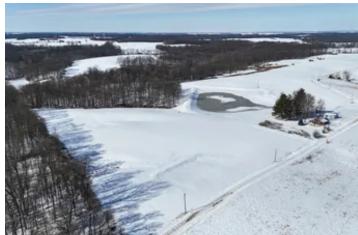

5 Acres and Cabin In Martin County 2442 Lingenfelter Road Loogootee, IN 47553

\$250,000 5± Acres Martin County







### 5 Acres and Cabin In Martin County Loogootee, IN / Martin County

### **SUMMARY**

**Address** 

2442 Lingenfelter Road

City, State Zip

Loogootee, IN 47553

County

Martin County

Type

**Residential Property** 

Latitude / Longitude

38.57815 / -86.877814

**Dwelling Square Feet** 

598

**Bedrooms / Bathrooms** 

1/1

Acreage

5

Price

\$250,000

### **Property Website**

https://www.integrityrealtyindiana.com/property/5-acres-and-cabin-in-martin-county-martin-indiana/74627/







### 5 Acres and Cabin In Martin County Loogootee, IN / Martin County

### **PROPERTY DESCRIPTION**

Return on Investment on this Cute AirBnB Cabin situated beside the dark green Pines at the Water's edge. Have you dreamed of having your own cabin for the Family and kids to spend the Week End?? Were