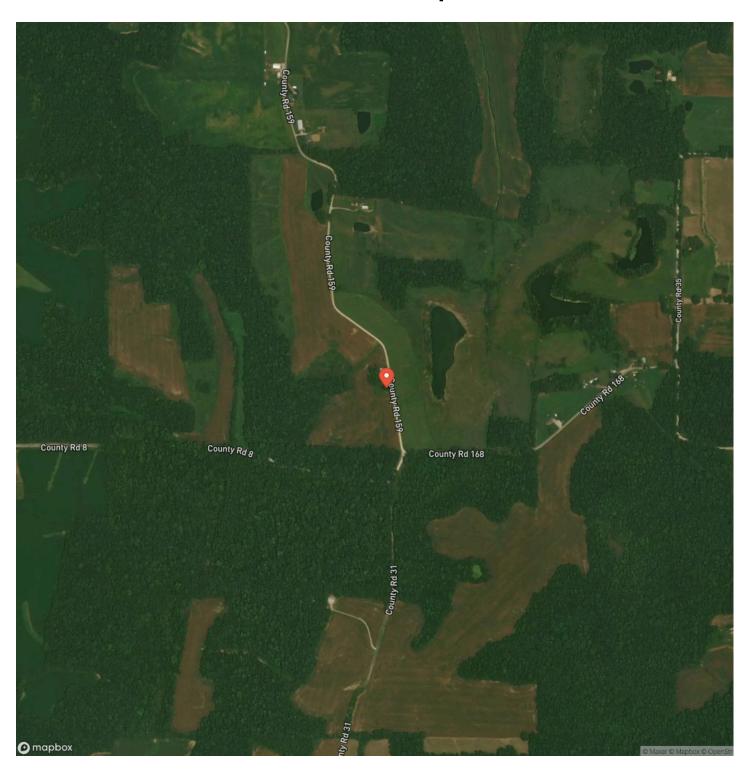

in-in-martin-county-martin-indiana/74627/







### 5 Acres and Cabin In Martin County Loogootee, IN / Martin County

### **PROPERTY DESCRIPTION**

Return on Investment on this Cute AirBnB Cabin situated beside the dark green Pines at the Water's edge. Have you dreamed of having your own cabin for the Family and kids to spend the Week End?? Were you kinda Business-Minded and wanted it to Cash Flow?? Well here's your ticket Mr Savvy.. Invest in the Return, but Enjoy the Free Vacation !! 5 Acres – A Lake. Pine Trees that will melt your butter & More!! .. Can't you here the chirp of the Crickets on a clear moonlight evening. Tis the Good Life !!

### 5 Acres and Cabin In Martin County Loogootee, IN / Martin County













## **Locator Map**



## **Locator Map**



# **Satellite Map**



# 5 Acres and Cabin In Martin County Loogootee, IN / Martin County

# LISTING REPRESENTATIVE For more information contact:



### Representative

Delmar Wagler

### Mobile

(812) 787-2683

### Office

(812) 787-2683

### **Email**

delmar@integrityrealtygroup.net

### Address

8398 E 1150 N

### City / State / Zip

Odon, IN 47562

| <u>NOTES</u> |  |      |  |
|--------------|--|------|--|
|              |  |      |  |
|              |  |      |  |
|              |  |      |  |
|              |  |      |  |
|              |  |      |  |
|              |  |      |  |
|              |  |      |  |
|              |  |      |  |
|              |  |      |  |
|              |  |      |  |
|              |  |      |  |
|              |  | <br> |  |
|              |  |      |  |

| <u>NOTES</u>