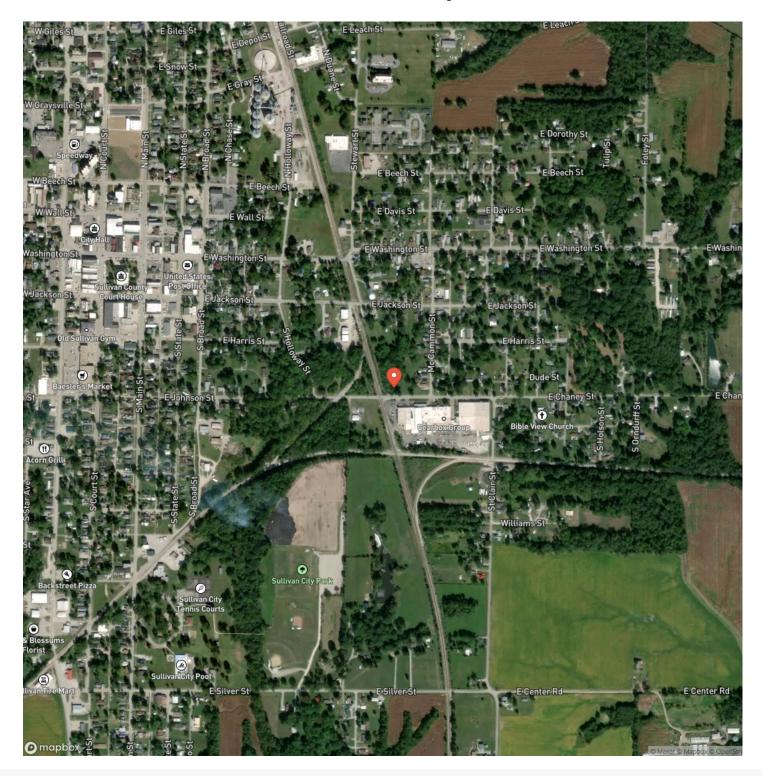

Greencastle Paris Greenwood Sullivan 70 Harrison Brazil Cloverdale 57 Charleston Mattoon Franklin Terre Haute Shelbyville 16 Marshall 70 Nineveh Neoga SR 246 Casey Prairie Creek Ellettsville 57 Co SR 46 Bloomington Jasonville Effingham Clear Creek Sullivar Cass ø Linton 57 St. Elmo Bloomfield 33 Robinson Newton 57 69 La Clede 50 Bedford Busseron Louisville Bicknell Kinmundy 50 Mitchell Olney Lawrenceville (45) (50) Vincenne Loogootee Flora Washington Salem 69 Paoli 45 (150) Mount Carmel Jasper Fairfield 15 Albion Princeton Wayne City Oakland City SR 37 t Vernon Huntingburg Johnson 64 64, Grayville 64 Ferdinand Corydon 64 66 57 McLeansboro Carmi Boonville nton SR 69 45 Evansville mapbox Mount Vernon Lewisport © Mapbox © OpenSt

# **Locator Map**

## **MORE INFO ONLINE:**

# Satellite Map



## **MORE INFO ONLINE:**

#### LISTING REPRESENTATIVE For more information contact:



<u>NOTES</u>

#### Representative

Delmar Wagler

**Mobile** (812) 787-2683

**Office** (812) 787-2683

**Email** delmar@integrityrealtygroup.net

**Address** 8398 E 1150 N

**City / State / Zip** Odon, IN 47562

# **MORE INFO ONLINE:**

| <u>NOTES</u> |  |      |  |
|--------------|--|------|--|
|              |  |      |  |
|              |  |      |  |
|              |  |      |  |
|              |  |      |  |
|              |  |      |  |
|              |  |      |  |
|              |  |      |  |
|              |  |      |  |
|              |  |      |  |
|              |  |      |  |
|              |  |      |  |
|              |  |      |  |
|              |  |      |  |
|              |  |