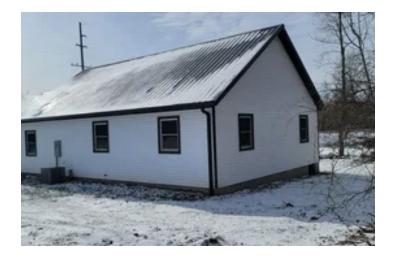

Brand-New Home in Sullivan, Indiana 608 E Chaney Street Sullivan, IN 47882

**\$174,500** 1.010± Acres Sullivan County

**MORE INFO ONLINE:** 

#### **PROPERTY DESCRIPTION**

Dreaming of owning Brand-New Home? Why not put a stone fronted porch on that dream and situate it on a Nice Big 1 Acre property that gives you plenty of Elbow Room and room to roam all the way back to a Woods Back Drop. Come see this newly-constructed 3 bedroom , 2 bath home that features the ever-popular open floor plan concept. You are sure to fall in love and appreciate the beautiful custom made cabinetry in this home. The master bedroom offers an en-suit master bathroom. Snow and Blowing Cold?? No Worries pull right on into your attached garage before unloading the troops. Home Sweet Home !! (Where Memories are made)