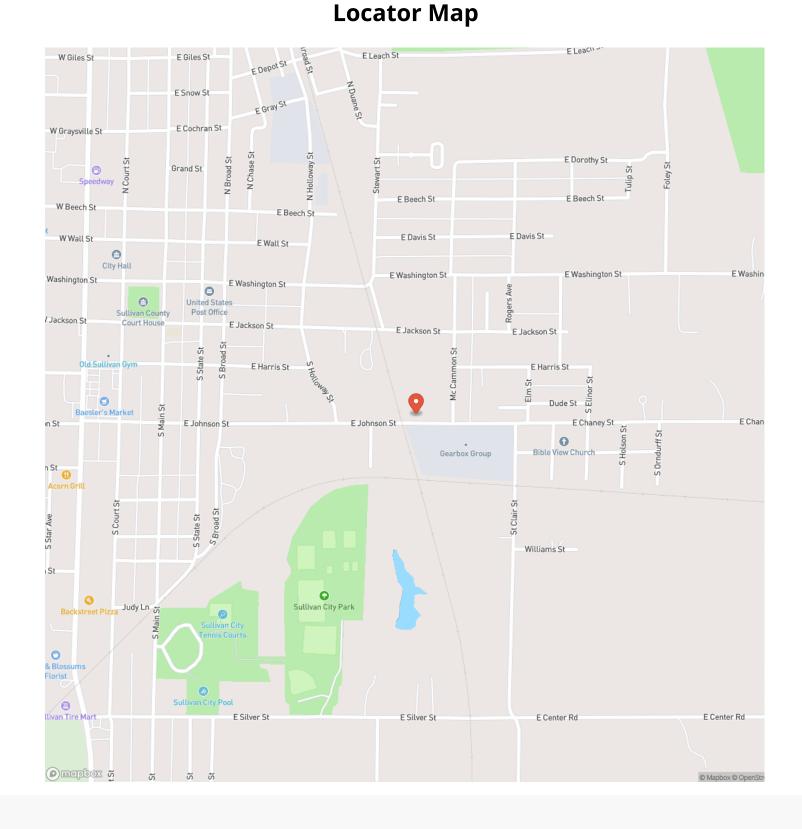

home-in-sullivan-indiana-sullivan-indiana/49888/







### **MORE INFO ONLINE:**

#### **PROPERTY DESCRIPTION**

Dreaming of owning Brand-New Home? Why not put a stone fronted porch on that dream and situate it on a Nice Big 1 Acre property that gives you plenty of Elbow Room and room to roam all the way back to a Woods Back Drop. Come see this newly-constructed 3 bedroom , 2 bath home that features the ever-popular open floor plan concept. You are sure to fall in love and appreciate the beautiful custom made cabinetry in this home. The master bedroom offers an en-suit master bathroom. Snow and Blowing Cold?? No Worries pull right on into your attached garage before unloading the troops. Home Sweet Home !! (Where Memories are made)

#### **MORE INFO ONLINE:**



## **MORE INFO ONLINE:**



#### Farmer City Mahomet Thorntown Danville 74 Urbana Veedersburg 74 72 Savoy Noblesv Lebanon Westville Crawfordsville Monticello Tolono Carmel 5 Georgetown 72 INDIANA 57 71 Villa Grove Roachdale Brownsburg ur Lawrence 36 36 Highland (36) Tuscola ount Zion Indianapolis 36 Rockville Danville Beech Grove Arthur Plainfield Arcola Clinton Greencastle Paris Greenwood Sullivan 70 Harrison Brazil Cloverdale 57 Charleston Mattoon Franklin Terre Haute Shelbyville 16 Marshall 70 Nineveh Neoga SR 246 Casey Prairie Creek Ellettsville 57 Co SR 46 Bloomington Jasonville Effingham Clear Creek Sullivar Cass ø Linton 57 St. Elmo Bloomfield 33 Robinson Newton 57 69 La Clede 50 Bedford Busseron Louisville Bicknell Kinmundy 50 Mitchell Olney Lawrenceville (45) (50) Vincenne Loogootee Flora Washington Salem