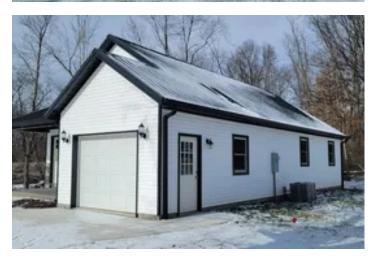

Brand-New Home in Sullivan, Indiana 608 E Chaney Street Sullivan, IN 47882

**\$174,500** 1.010± Acres Sullivan County

**MORE INFO ONLINE:** 

#### **PROPERTY DESCRIPTION**

Dreaming of owning Brand-New Home? Why not put a stone fronted porch on that dream and situate it on a Nice Big 1 Acre property that gives you plenty of Elbow Room and room to roam all the way back to a Woods Back Drop. Come see this newly-constructed 3 bedroom , 2 bath home that features the ever-popular open floor plan concept. You are sure to fall in love and appreciate the beautiful custom made cabinetry in this home. The master bedroom offers an en-suit master bathroom. Snow and Blowing Cold?? No Worries pull right on into your attached garage before unloading the troops. Home Sweet Home !! (Where Memories are made)