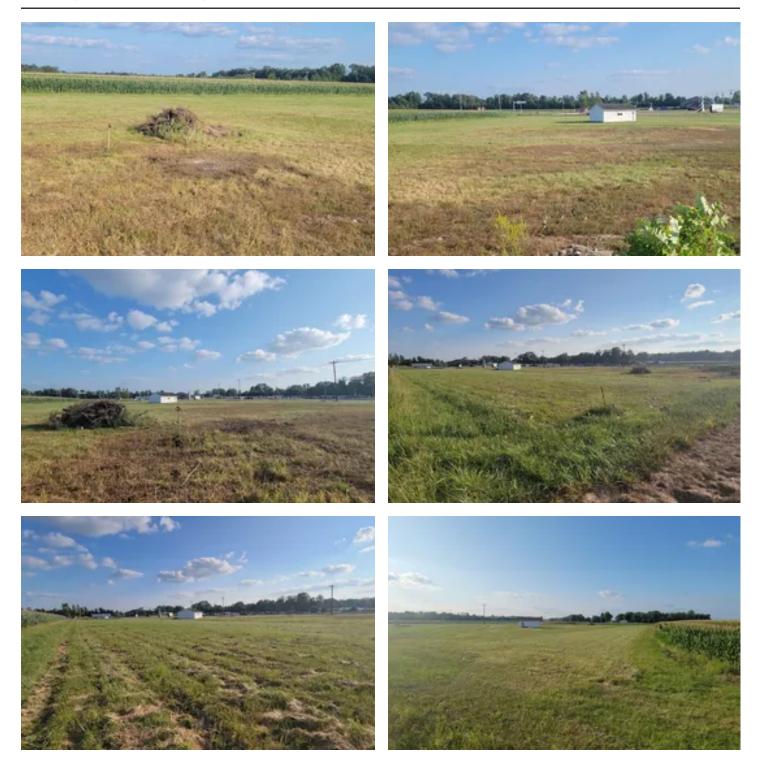

### **PROPERTY DESCRIPTION**

Huge Price Reduction!! 2.3 Acres Commercial Property for sale at the popular Light House Junction in Greene County Indiana. There are many Possibilities for this lot as this intersection connects many surrounding towns; including but not limited to Bloomfield, Linton, Switz City, Lyons, Worthington, Odon, and more. Property is priced at \$145,000