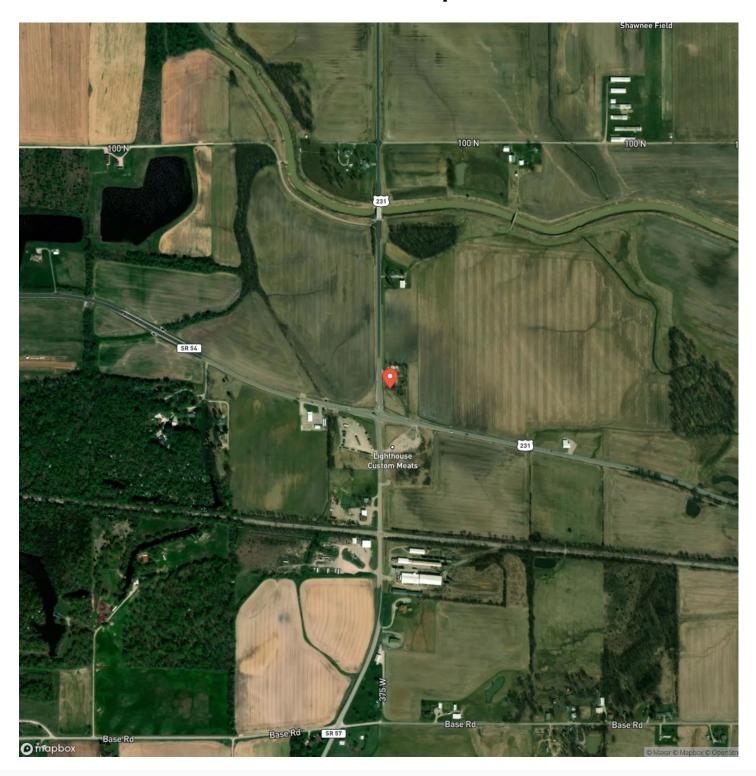

al

Latitude / Longitude

39.032283 / -87.011302

Taxes (Annually)

503

**Acreage** 

2.555

Price

\$145,000

### **Property Website**

https://www.integrityrealtyindiana.com/property/2-acre-commercial-lot-in-greene-county-greene-indiana/57607/







### 2 Acre Commercial Lot In Greene County Switz City, IN / Greene County

### **PROPERTY DESCRIPTION**

Huge Price Reduction!! 2.3 Acres Commercial Property for sale at the popular Light House Junction in Greene County Indiana. There are many Possibilities for this lot as this intersection connects many surrounding towns; including but not limited to Bloomfield, Linton, Switz City, Lyons, Worthington, Odon, and more. Property is priced at \$145,000



**MORE INFO ONLINE:** 

## **Locator Map**



## **Locator Map**



# **Satellite Map**



### 2 Acre Commercial Lot In Greene County Switz City, IN / Greene County

## LISTING REPRESENTATIVE For more information contact:



### Representative

Delmar Wagler

### Mobile

(812) 787-2683

#### Office

(812) 787-2683

#### **Email**

delmar@integrityrealtygroup.net

### **Address**

8398 E 1150 N

### City / State / Zip

Odon, IN 47562

| <u>NOTES</u> |  |  |  |
|--------------|--|--|--|
|              |  |  |  |
|              |  |  |  |
|              |  |  |  |
|              |  |  |  |
|              |  |  |  |
|              |  |  |  |
|              |  |  |  |
|              |  |  |  |
|              |  |  |  |
|              |  |  |  |
|              |  |  |  |
|              |  |  |  |

| <u>NOTES</u> |  |
|--------------|--|
|              |  |
|              |  |
|