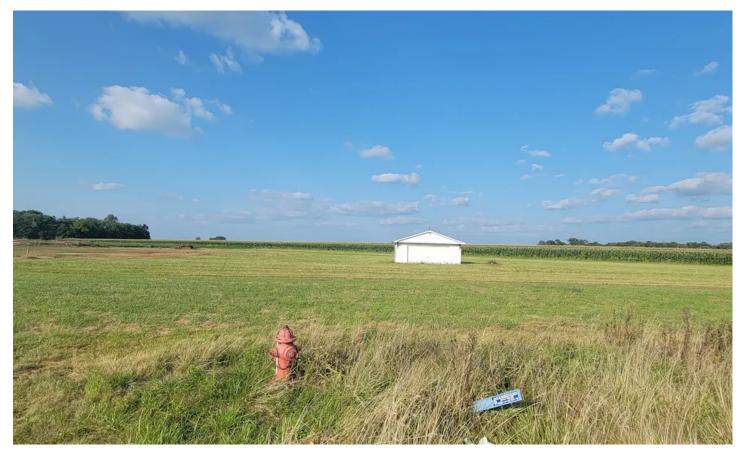

### **PROPERTY DESCRIPTION**

Huge Price Reduction!! 2.3 Acres Commercial Property for sale at the popular Light House Junction in Greene County Indiana. There are many Possibilities for this lot as this intersection connects many surrounding towns; including but not limited to Bloomfield, Linton, Switz City, Lyons, Worthington, Odon, and more. Property is priced at \$145,000