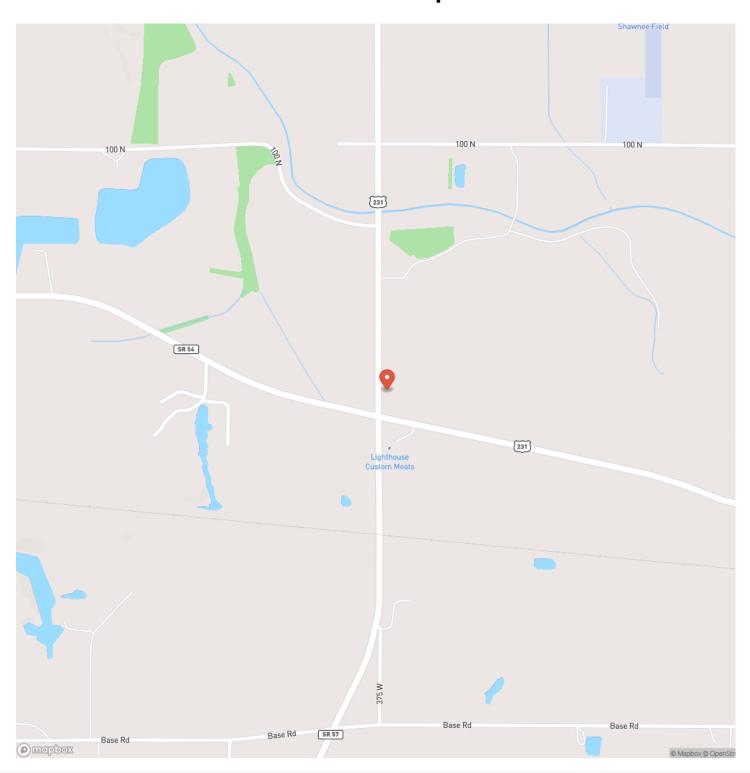

5

County

**Greene County** 

Type

Commercial

Latitude / Longitude

39.032283 / -87.011302

Taxes (Annually)

503

**Acreage** 

2.555

Price

\$145,000

### **Property Website**

https://www.integrityrealtyindiana.com/property/2-acre-commercial-lot-in-greene-county-greene-indiana/57607/







### 2 Acre Commercial Lot In Greene County Switz City, IN / Greene County

### **PROPERTY DESCRIPTION**

Huge Price Reduction!! 2.3 Acres Commercial Property for sale at the popular Light House Junction in Greene County Indiana. There are many Possibilities for this lot as this intersection connects many surrounding towns; including but not limited to Bloomfield, Linton, Switz City, Lyons, Worthington, Odon, and more. Property is priced at \$145,000



**MORE INFO ONLINE:** 

## **Locator Map**



## **Locator Map**



# **Satellite Map**



### 2 Acre Commercial Lot In Greene County Switz City, IN / Greene County

## LISTING REPRESENTATIVE For more information contact:



### Representative

Delmar Wagler

### Mobile

(812) 787-2683

#### Office

(812) 787-2683

#### **Email**

delmar@integrityrealtygroup.net

### **Address**

8398 E 1150 N

### City / State / Zip

Odon, IN 47562

| <u>NOTES</u> |  |  |  |
|--------------|--|--|--|
|              |  |  |  |
|              |  |  |  |
|              |  |  |  |
|              |  |  |  |
|              |  |  |  |
|              |  |  |  |
|              |  |  |  |
|              |  |  |  |
|              |  |  |  |
|              |  |  |  |
|              |  |  |  |
|              |  |  |  |

| <u>NOTES</u> |  |
|--------------|--|
|