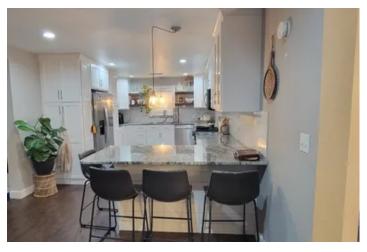

#### **PROPERTY DESCRIPTION**

Barr-Reeve Country!! Come Home – Come Look at this beautiful 3 bedroom home located east of Montgomery, Indiana. This Home has been carefully remodeled over the last couple years and will wow you when you step through the doors. The homemaker will probably run for the kitchen and run her hands over the sleek granite tops and admire the beautiful and abundant cabinetry and shout, "buy this home for me", to the young guy that has situated himself beside the fireplace imagining Cold nights, Apple cider, Sports Illustrated, and Good Memories. There are lots of other amenities that are great news for the young couple as the explore the remaining Premises; They discover they now own almost the Biggest lot in the Vicinity. They start dreaming of Gardens in the established garden plot.. She starts thinking about tomatoes and sweet corn, and he says lets plant them all (Squash, green bean's, pickles, potatoes, peppers, and more) as the Garden is plenty big enough. They become a touch arrogant when they discover that theirs is the only Chicken House for miles around that sports a Standing-Seam Metal Roof.. They also like the Enclosed Garage that makes winter time parking a breeze, as well as, the 3-sided building that is a great home for a Myriad of things they need stored. They think they will enjoy the Kennel for their keeping their Pets outside for when they are gone. After examining their Real Estate Holdings and Brand new Residence; they gather back round the fireplace and the new Bride looks lovingly at the Young man and says "You made my Dreams Come True!!"