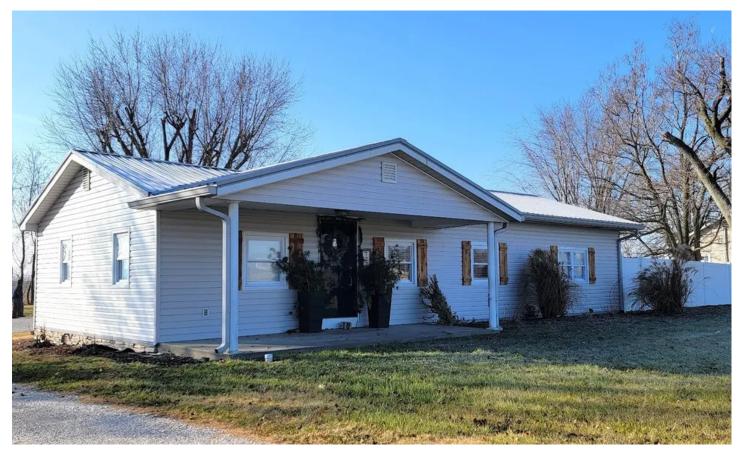

Beautiful Home In Montgomery, Indiana 7225 E Us Highway 50 Montgomery, IN 47558 \$219,000 1.070± Acres Daviess County

#### **PROPERTY DESCRIPTION**

Barr-Reeve Country!! Come Home – Come Look at this beautiful 3 bedroom home located east of Montgomery, Indiana. This Home has been carefully remodeled over the last couple years and will wow you when you step through the doors. The homemaker will probably run for the kitchen and run her hands over the sleek granite tops and admire the beautiful and abundant cabinetry and shout, "buy this home for me", to the young guy that has situated himself beside the fireplace imagining Cold nights, Apple cider, Sports Illustrated, and Good Memories. There are lots of other amenities that are great news for the young couple as the explore the remaining Premises; They discover they now own almost the Biggest lot in the Vicinity. They start dreaming of Gardens in the established garden plot.. She starts thinking about tomatoes and sweet corn, and he says lets plant them all (Squash, green bean's, pickles, potatoes, peppers, and more) as the Garden is plenty big enough. They become a touch arrogant when they discover that theirs is the only Chicken House for miles around that sports a Standing-Seam Metal Roof.. They also like the Enclosed Garage that makes winter time parking a breeze, as well as, the 3-sided building that is a great home for a Myriad of things they need stored. They think they will enjoy the Kennel for their keeping their Pets outside for when they are gone. After examining their Real Estate Holdings and Brand new Residence; they gather back round the fireplace and the new Bride looks lovingly at the Young man and says "You made my Dreams Come True!!"