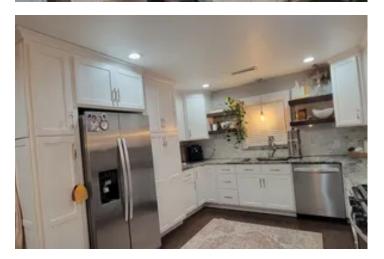

#### **PROPERTY DESCRIPTION**

Barr-Reeve Country!! Come Home – Come Look at this beautiful 3 bedroom home located east of Montgomery, Indiana. This Home has been carefully remodeled over the last couple years and will wow you when you step through the doors. The homemaker will probably run for the kitchen and run her hands over the sleek granite tops and admire the beautiful and abundant cabinetry and shout, "buy this home for me", to the young guy that has situated himself beside the fireplace imagining Cold nights, Apple cider, Sports Illustrated, and Good Memories. There are lots of other amenities that are great news for the young couple as the explore the remaining Premises; They discover they now own almost the Biggest lot in the Vicinity. They start dreaming of Gardens in the established garden plot.. She starts thinking about tomatoes and sweet corn, and he says lets plant them all (Squash, green bean's, pickles, potatoes, peppers, and more) as the Garden is plenty big enough. They become a touch arrogant when they discover that theirs is the only Chicken House for miles around that sports a Standing-Seam Metal Roof.. They also like the Enclosed Garage that makes winter time parking a breeze, as well as, the 3-sided building that is a great home for a Myriad of things they need stored. They think they will enjoy the Kennel for their keeping their Pets outside for when they are gone. After examining their Real Estate Holdings and Brand new Residence; they gather back round the fireplace and the new Bride looks lovingly at the Young man and says "You made my Dreams Come True!!"