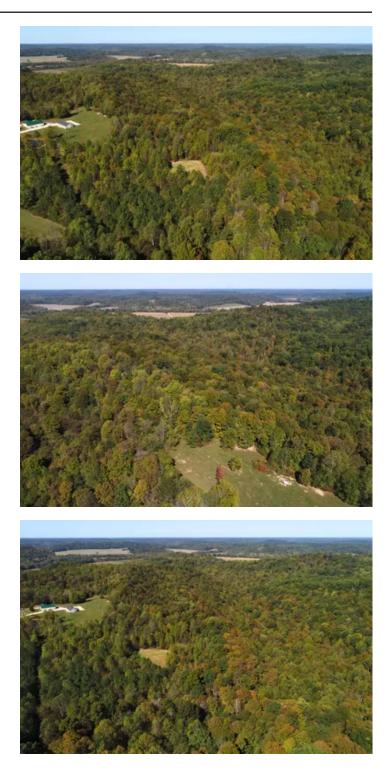

### **PROPERTY DESCRIPTION**

Big Bucks, Trails, Food Plots, Immediate Possession. Come Deer Hunt in Martin County Indiana! What a great 30.75 acre property that is coming with deer stands set and the food plots planted.. This property has been very well cared for and is set up so perfect for Deer Camp. The Bucks are on camera and are just a-waiting for a position on your trophy wall. Why not start something that your family can hang on to for years to come. The trails are already here for the ATV's and Dirt Bikes. Thinking about ROI? – Sure. There is a nice stand of timber on the property consisting of majority of Popular trees as well as some Hardwoods. The timber has not been harvested for some time. – Bucks and Checks—Campfires and Family. Come to Martin County Indiana!!