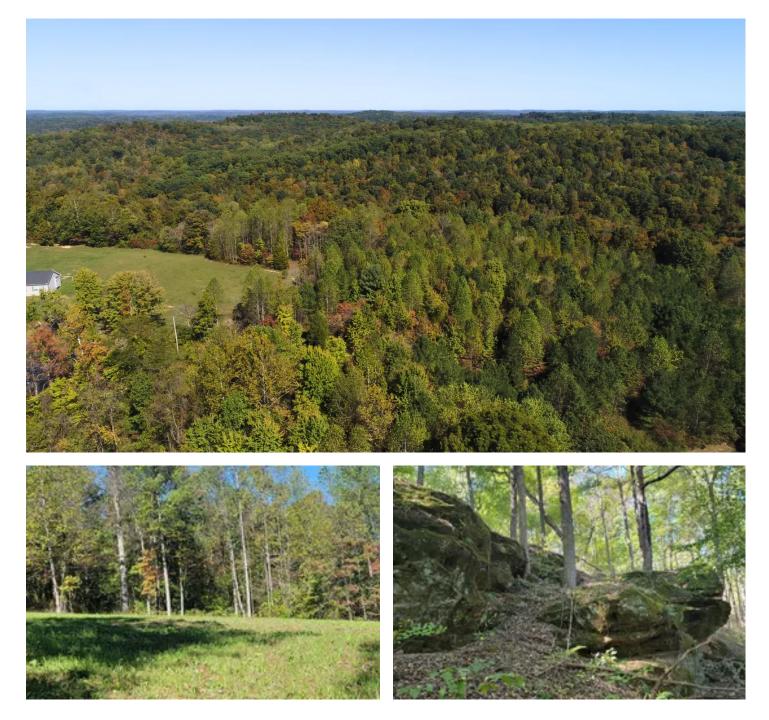

### **PROPERTY DESCRIPTION**

Big Bucks, Trails, Food Plots, Immediate Possession. Come Deer Hunt in Martin County Indiana! What a great 30.75 acre property that is coming with deer stands set and the food plots planted.. This property has been very well cared for and is set up so perfect for Deer Camp. The Bucks are on camera and are just a-waiting for a position on your trophy wall. Why not start something that your family can hang on to for years to come. The trails are already here for the ATV's and Dirt Bikes. Thinking about ROI? – Sure. There is a nice stand of timber on the property consisting of majority of Popular trees as well as some Hardwoods. The timber has not been harvested for some time. – Bucks and Checks—Campfires and Family. Come to Martin County Indiana!!