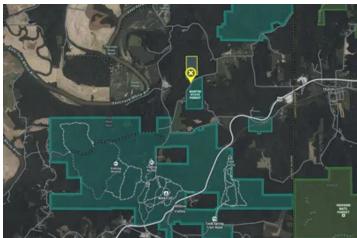

on. Come Deer Hunt in Martin County Indiana! What a great 30.75 acre property that is coming with deer stands set and the food plots planted.. This property has been very well cared for and is set up so perfect for Deer Camp. The Bucks are on camera and are just a-waiting for a position on your trophy wall. Why not start something that your family can hang on to for years to come. The trails are already here for the ATV's and Dirt Bikes. Thinking about ROI? – Sure. There is a nice stand of timber on the property consisting of majority of Popular trees as well as some Hardwoods. The timber has not been harvested for some time. – Bucks and Checks—Campfires and Family. Come to Martin County Indiana!!

### **MORE INFO ONLINE:**

### 30.75 Acres In Martin County Mitchell, IN / Martin County





**MORE INFO ONLINE:** 

# **Locator Map**



# **MORE INFO ONLINE:**

# **Locator Map**



## **MORE INFO ONLINE:**

# Satellite Map



**MORE INFO ONLINE:** 

#### LISTING REPRESENTATIVE For more information contact:



<u>NOTES</u>

#### Representative

Delmar Wagler

**Mobile** (812) 787-2683

**Office** (812) 787-2683

**Email** delmar@integrityrealtygroup.net

**Address** 8398 E 1150 N

**City / State / Zip** Odon, IN 47562

# **MORE INFO ONLINE:**

| <u>NOTES</u> |  |      |  |
|--------------|--|------|--|
|              |  |      |  |
|              |  |      |  |
|              |  |      |  |
|              |  |      |  |
|              |  |      |  |
|              |  |      |  |
|              |  |      |  |
|              |  |      |  |
|              |  |      |  |
|