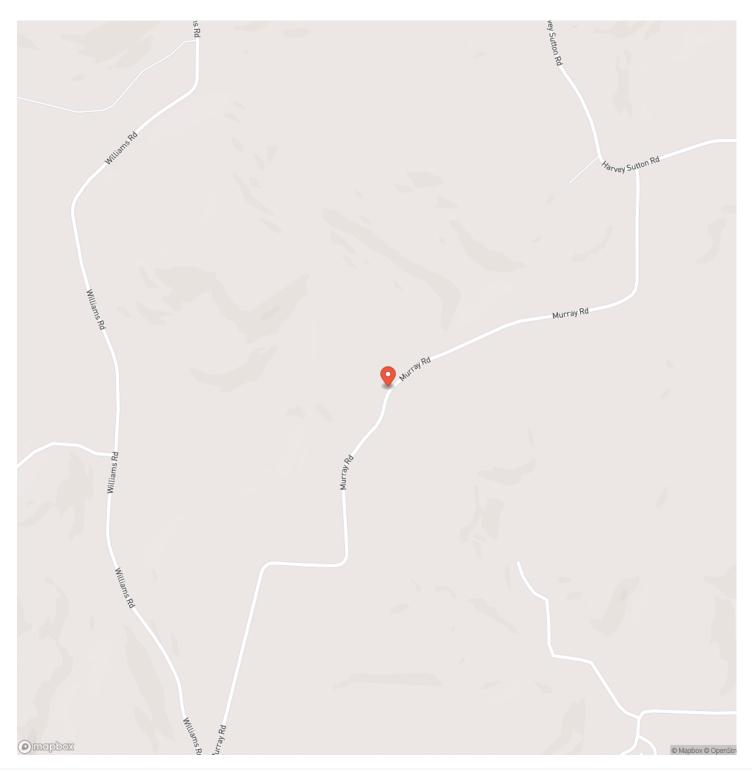

What a great 30.75 acre property that is coming with deer stands set and the food plots planted.. This property has been very well cared for and is set up so perfect for Deer Camp. The Bucks are on camera and are just a-waiting for a position on your trophy wall. Why not start something that your family can hang on to for years to come. The trails are already here for the ATV's and Dirt Bikes. Thinking about ROI? – Sure. There is a nice stand of timber on the property consisting of majority of Popular trees as well as some Hardwoods. The timber has not been harvested for some time. – Bucks and Checks—Campfires and Family. Come to Martin County Indiana!!

### **MORE INFO ONLINE:**

### 30.75 Acres In Martin County Mitchell, IN / Martin County





**MORE INFO ONLINE:** 

# **Locator Map**



# **MORE INFO ONLINE:**

# **Locator Map**



## **MORE INFO ONLINE:**

# Satellite Map



**MORE INFO ONLINE:** 

#### LISTING REPRESENTATIVE For more information contact:



<u>NOTES</u>

#### Representative

Delmar Wagler

**Mobile** (812) 787-2683

**Office** (812) 787-2683

**Email** delmar@integrityrealtygroup.net

**Address** 8398 E 1150 N

**City / State / Zip** Odon, IN 47562

# **MORE INFO ONLINE:**

| <u>NOTES</u> |  |      |  |
|--------------|--|------|--|
|              |  |      |  |
|              |  |      |  |
|              |  |      |  |
|              |  |      |  |
|              |  |      |  |
|              |  |      |  |
|              |  |      |  |
|              |  |      |  |
|              |  |      |  |
|              |  |      |  |
|              |  |