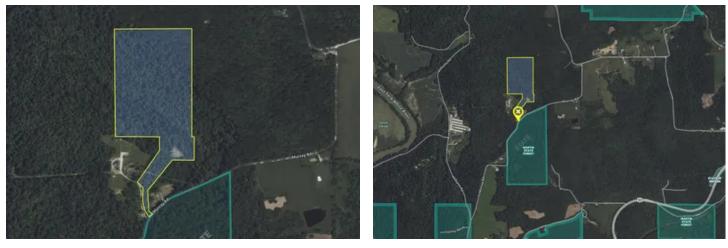

sion. Come Deer Hunt in Martin County Indiana! What a great 30.75 acre property that is coming with deer stands set and the food plots planted.. This property has been very well cared for and is set up so perfect for Deer Camp. The Bucks are on camera and are just a-waiting for a position on your trophy wall. Why not start something that your family can hang on to for years to come. The trails are already here for the ATV's and Dirt Bikes. Thinking about ROI? – Sure. There is a nice stand of timber on the property consisting of majority of Popular trees as well as some Hardwoods. The timber has not been harvested for some time. – Bucks and Checks—Campfires and Family. Come to Martin County Indiana!!

### **MORE INFO ONLINE:**

### 30.75 Acres In Martin County Mitchell, IN / Martin County





**MORE INFO ONLINE:** 

# **Locator Map**



# **MORE INFO ONLINE:**

# **Locator Map**



## **MORE INFO ONLINE:**

# Satellite Map



**MORE INFO ONLINE:** 

#### LISTING REPRESENTATIVE For more information contact:



<u>NOTES</u>

#### Representative

Delmar Wagler

**Mobile** (812) 787-2683

**Office** (812) 787-2683

**Email** delmar@integrityrealtygroup.net

**Address** 8398 E 1150 N

**City / State / Zip** Odon, IN 47562

# **MORE INFO ONLINE:**

| <u>NOTES</u> |  |      |  |
|--------------|--|------|--|
|              |  |      |  |
|              |  |      |  |
|              |  |      |  |
|              |  |      |  |
|              |  |      |  |
|              |  |      |  |
|              |  |      |  |
|              |  |      |  |
|              |  |      |  |
|