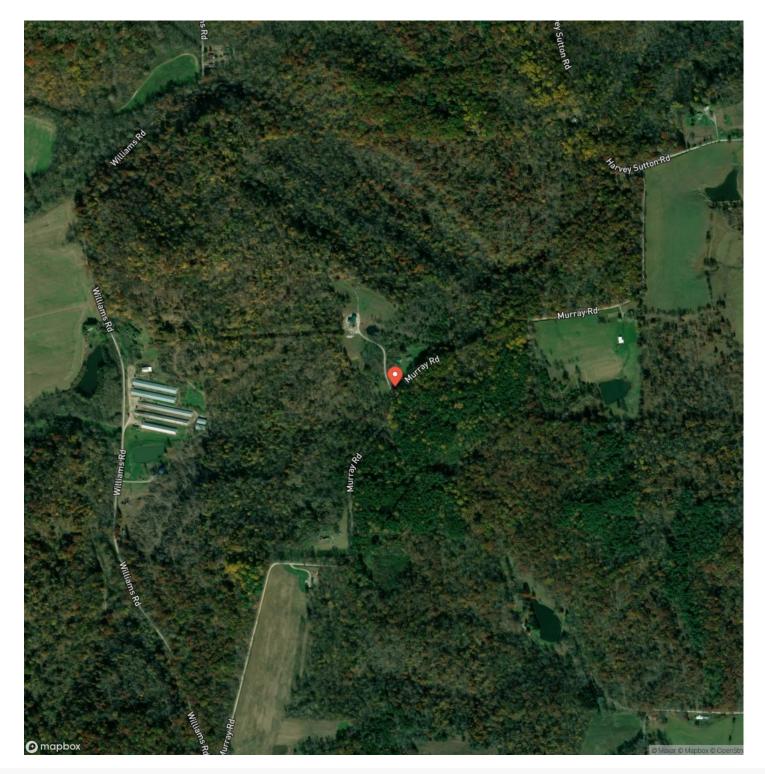

nted.. This property has been very well cared for and is set up so perfect for Deer Camp. The Bucks are on camera and are just a-waiting for a position on your trophy wall. Why not start something that your family can hang on to for years to come. The trails are already here for the ATV's and Dirt Bikes. Thinking about ROI? – Sure. There is a nice stand of timber on the property consisting of majority of Popular trees as well as some Hardwoods. The timber has not been harvested for some time. – Bucks and Checks—Campfires and Family. Come to Martin County Indiana!!

### **MORE INFO ONLINE:**

### 30.75 Acres In Martin County Mitchell, IN / Martin County





**MORE INFO ONLINE:** 

# **Locator Map**



# **MORE INFO ONLINE:**

# **Locator Map**



## **MORE INFO ONLINE:**

# Satellite Map



**MORE INFO ONLINE:** 

#### LISTING REPRESENTATIVE For more information contact:



<u>NOTES</u>

#### Representative

Delmar Wagler

**Mobile** (812) 787-2683

**Office** (812) 787-2683

**Email** delmar@integrityrealtygroup.net

**Address** 8398 E 1150 N

**City / State / Zip** Odon, IN 47562

# **MORE INFO ONLINE:**

| <u>NOTES</u> |  |      |  |
|--------------|--|------|--|
|              |  |      |  |
|              |  |      |  |
|              |  |      |  |
|              |  |      |  |
|              |  |      |  |
|              |  |      |  |
|              |  |      |  |
|              |  |      |  |
|              |  |      |  |
|              |  |      |  |
|              |  |      |  |
|              |  |      |  |
|              |  |      |  |
|              |  |