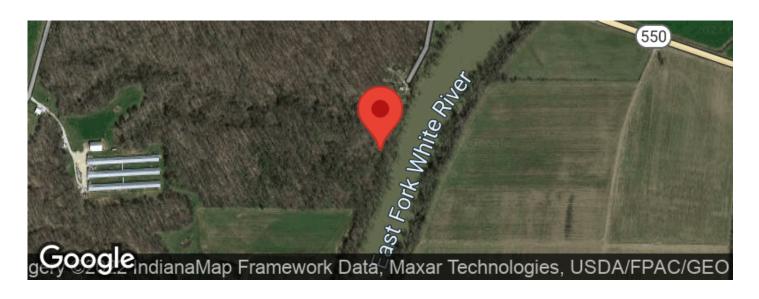

ee, IN 47553

### County

Martin County

### **Type**

Recreational Land, Hunting Land, Riverfront

### Latitude / Longitude

38.643947 / -86.889966

### Taxes (Annually)

252

### Acreage

18.560

#### **Price**

\$224,900

### **Property Website**

https://www.integrityrealtyindiana.com/property/riverfront-cabin-in-loogootee-indiana-martin-indiana/32223/







### **PROPERTY DESCRIPTION**

Riverside Cabin for sale on 18.5 acres in Loogootee IN. Campfires by the river. Fishing in the River. Hunting by the river. & then sleep in your brand new cabin. There is marketable mature timber on the property. Great hunting potential for deer and turkey. These types of properties are hard to find. Priced at \$224,900.

**MORE INFO ONLINE:** 













## **Locator Maps**





# **Aerial Maps**





### LISTING REPRESENTATIVE

For more information contact:



### Representative

Delmar Wagler

#### Mobile

(812) 787-2683

### Office

(812) 787-2683

#### **Email**

delmar@integrityrealtygroup.net

### **Address**

8398 E 1150 N

### City / State / Zip

Odon, IN 47562

| <u>NOTES</u> |  |  |  |
|--------------|--|--|--|
|              |  |  |  |
|              |  |  |  |
|              |  |  |  |
|              |  |  |  |
|              |  |  |  |
|              |  |  |  |

| <u>NOTES</u> |  |  |
|--------------|--|--|
|              |  |  |
|              |  |  |
|              |  |  |
|              |  |  |
|              |  |  |
|              |  |  |
|              |  |  |
|              |  |  |
|              |  |  |
|              |  |  |
|              |  |  |
|