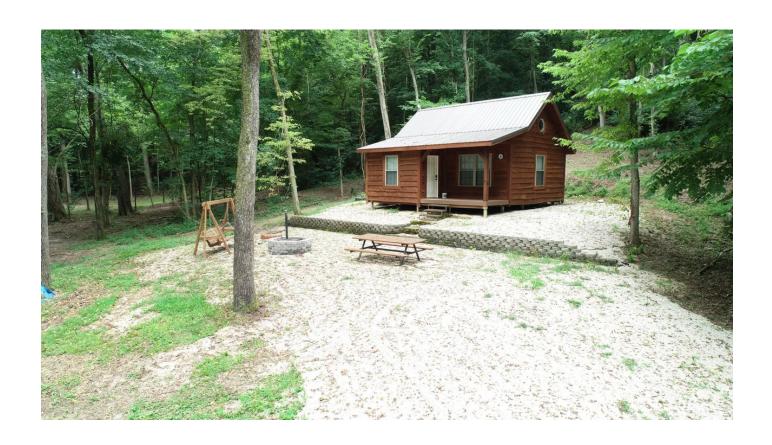

### **PROPERTY DESCRIPTION**

Riverside Cabin for sale on 18.5 acres in Loogootee IN. Campfires by the river. Fishing in the River. Hunting by the river. & then sleep in your brand new cabin. There is marketable mature timber on the property. Great hunting potential for deer and turkey. These types of properties are hard to find. Priced at \$224,900.