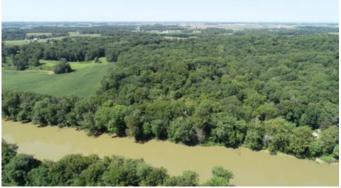

# **Aerial Maps**

### **PROPERTY DESCRIPTION**

Riverside Cabin for sale on 18.5 acres in Loogootee IN. Campfires by the river. Fishing in the River. Hunting by the river. & then sleep in your brand new cabin. There is marketable mature timber on the property. Great hunting potential for deer and turkey. These types of properties are hard to find. Priced at \$224,900.