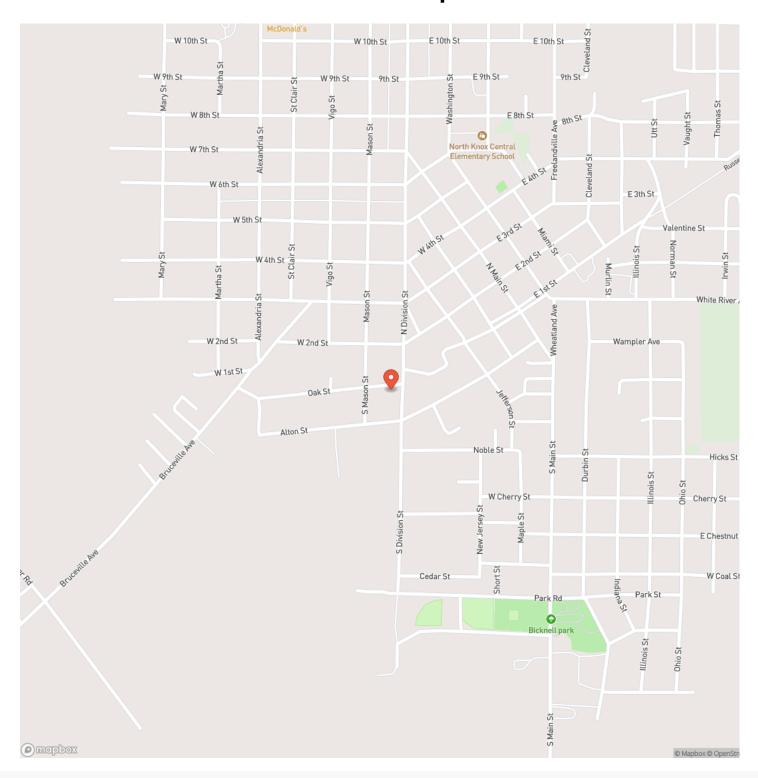

icknell, IN 47512

County

**Knox County** 

Type

**Residential Property** 

Latitude / Longitude

38.770595 / -87.310733

**Dwelling Square Feet** 

1034

**Bedrooms / Bathrooms** 

2/2

Acreage

0.627

**Price** 

\$89,900

**Property Website** https://www.integrityrealtyindiana.com/property/2-bed-2-bath-

home-in-bicknell-indiana-knox-indiana/55751/







### 2 Bed - 2 Bath Home in Bicknell, Indiana Bicknell, IN / Knox County

### **PROPERTY DESCRIPTION**

Come see this recently renovated 2 bed, 2 bath Home located in Bicknell, Indiana that features many updates including a new roof, siding, new flooring throughout, walk-in shower, vanities, water heater, etc. Immediate Possession!

## 2 Bed - 2 Bath Home in Bicknell, Indiana Bicknell, IN / Knox County













# **Locator Map**



# **Locator Map**



# **Satellite Map**



# 2 Bed - 2 Bath Home in Bicknell, Indiana Bicknell, IN / Knox County

# LISTING REPRESENTATIVE For more information contact:



### Representative

Delmar Wagler

#### Mobile

(812) 787-2683

#### Office

(812) 787-2683

#### **Email**

delmar@integrityrealtygroup.net

#### Address

8398 E 1150 N

### City / State / Zip

Odon, IN 47562

| NOTES |  |  |
|-------|--|--|
|       |  |  |
|       |  |  |
|       |  |  |
|       |  |  |
|       |  |  |
|       |  |  |
|       |  |  |
|       |  |  |
|       |  |  |
|       |  |  |
|       |  |  |
|       |  |  |

| <u>NOTES</u> |  |
|--------------|--|
|              |  |
|              |  |
|              |  |
|              |  |
|              |  |
|              |  |
|              |  |
|