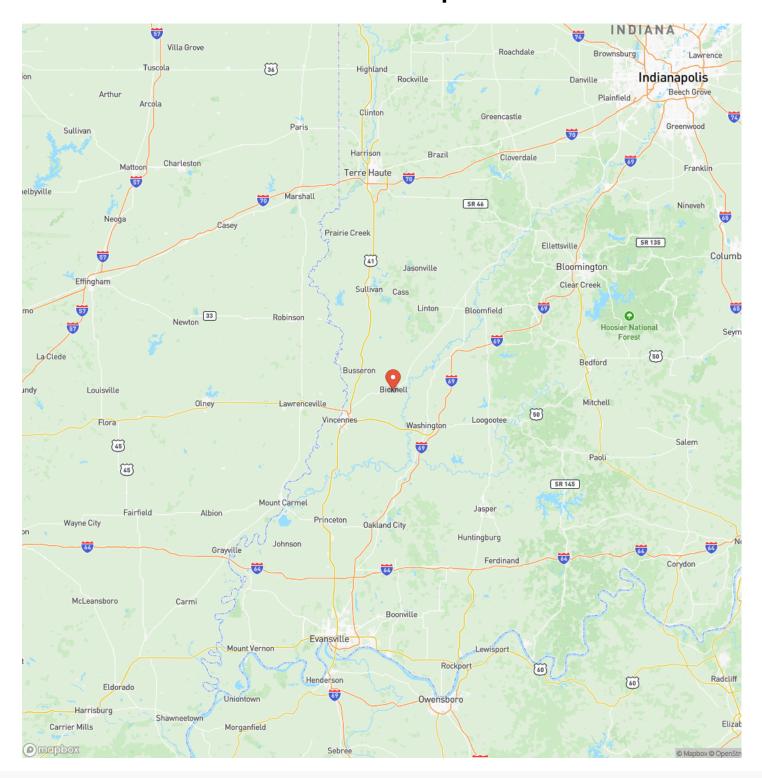

unty

**Knox County** 

Type

**Residential Property** 

Latitude / Longitude

38.770595 / -87.310733

**Dwelling Square Feet** 

1034

**Bedrooms / Bathrooms** 

2/2

Acreage

0.627

**Price** 

\$89,900

**Property Website** https://www.integrityrealtyindiana.com/property/2-bed-2-bath-

home-in-bicknell-indiana-knox-indiana/55751/







### 2 Bed - 2 Bath Home in Bicknell, Indiana Bicknell, IN / Knox County

### **PROPERTY DESCRIPTION**

Come see this recently renovated 2 bed, 2 bath Home located in Bicknell, Indiana that features many updates including a new roof, siding, new flooring throughout, walk-in shower, vanities, water heater, etc. Immediate Possession!

## 2 Bed - 2 Bath Home in Bicknell, Indiana Bicknell, IN / Knox County













# **Locator Map**



# **Locator Map**



# **Satellite Map**



# 2 Bed - 2 Bath Home in Bicknell, Indiana Bicknell, IN / Knox County

# LISTING REPRESENTATIVE For more information contact:



### Representative

Delmar Wagler

#### Mobile

(812) 787-2683

#### Office

(812) 787-2683

#### **Email**

delmar@integrityrealtygroup.net

#### Address

8398 E 1150 N

### City / State / Zip

Odon, IN 47562

| NOTES |  |  |
|-------|--|--|
|       |  |  |
|       |  |  |
|       |  |  |
|       |  |  |
|       |  |  |
|       |  |  |
|       |  |  |
|       |  |  |
|       |  |  |
|       |  |  |
|       |  |  |
|       |  |  |

| <u>NOTES</u> |  |
|--------------|--|
|              |  |
|              |  |
|              |  |
|              |  |
|              |  |
|              |  |
|              |  |
|              |  |
|