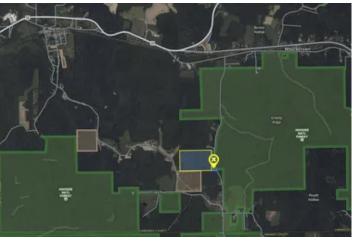

itchell, IN 47446

\$265,000 62.200± Acres Lawrence County







### **SUMMARY**

**Address** 

Blanton Road

City, State Zip

Mitchell, IN 47446

County

Lawrence County

Type

Recreational Land, Hunting Land, Residential Property

Latitude / Longitude

38.697806 / -86.635451

Taxes (Annually)

228

**Dwelling Square Feet** 

O

Acreage

62.200

**Price** 

\$265,000

**Property Website** 

https://www.integrityrealtyindiana.com/property/62-acres-in-lawrence-county-lawrence-indiana/64612/







### **PROPERTY DESCRIPTION**

Still needing Hunting Land for this fall?? Come explore this secluded 62 acre property located in Lawrence County Indiana and determine if this is potentially a property that should be in your land holdings. Campfires, smores, dirt bikes, creeks, wildlife galore.





## **Locator Map**



## **Locator Map**



# **Satellite Map**



## LISTING REPRESENTATIVE For more information contact:



### Representative

Delmar Wagler

### Mobile

(812) 787-2683

#### Office

(812) 787-2683

#### **Email**

delmar@integrityrealtygroup.net

### **Address**

8398 E 1150 N

### City / State / Zip

Odon, IN 47562

| <u>NOTES</u> |  |  |  |
|--------------|--|--|--|
|              |  |  |  |
|              |  |  |  |
|              |  |  |  |
|              |  |  |  |
|              |  |  |  |
|              |  |  |  |
|              |  |  |  |
|              |  |  |  |
|              |  |  |  |
|              |  |  |  |
|              |  |  |  |
|              |  |  |  |
|              |  |  |  |
|              |  |  |  |

| <u>NOTES</u> |  |
|--------------|--|
|