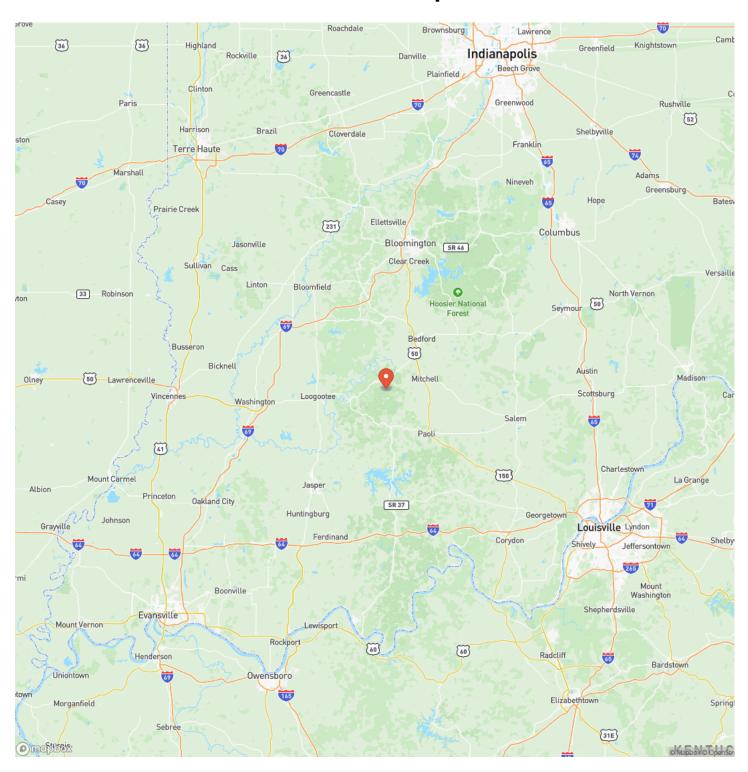

awrence County







### **SUMMARY**

**Address** 

Blanton Road

City, State Zip

Mitchell, IN 47446

County

Lawrence County

Type

Recreational Land, Hunting Land, Residential Property

Latitude / Longitude

38.697806 / -86.635451

Taxes (Annually)

228

**Dwelling Square Feet** 

O

Acreage

62.200

**Price** 

\$265,000

**Property Website** 

https://www.integrityrealtyindiana.com/property/62-acres-in-lawrence-county-lawrence-indiana/64612/







### **PROPERTY DESCRIPTION**

Still needing Hunting Land for this fall?? Come explore this secluded 62 acre property located in Lawrence County Indiana and determine if this is potentially a property that should be in your land holdings. Campfires, smores, dirt bikes, creeks, wildlife galore.





## **Locator Map**



## **Locator Map**



# **Satellite Map**



## LISTING REPRESENTATIVE For more information contact:



### Representative

Delmar Wagler

### Mobile

(812) 787-2683

#### Office

(812) 787-2683

#### **Email**

delmar@integrityrealtygroup.net

### **Address**

8398 E 1150 N

### City / State / Zip

Odon, IN 47562

| <u>NOTES</u> |  |  |  |
|--------------|--|--|--|
|              |  |  |  |
|              |  |  |  |
|              |  |  |  |
|              |  |  |  |
|              |  |  |  |
|              |  |  |  |
|              |  |  |  |
|              |  |  |  |
|              |  |  |  |
|              |  |  |  |
|              |  |  |  |
|              |  |  |  |
|              |  |  |  |
|              |  |  |  |

| <u>NOTES</u> |  |
|--------------|--|
|              |  |
|              |  |
|