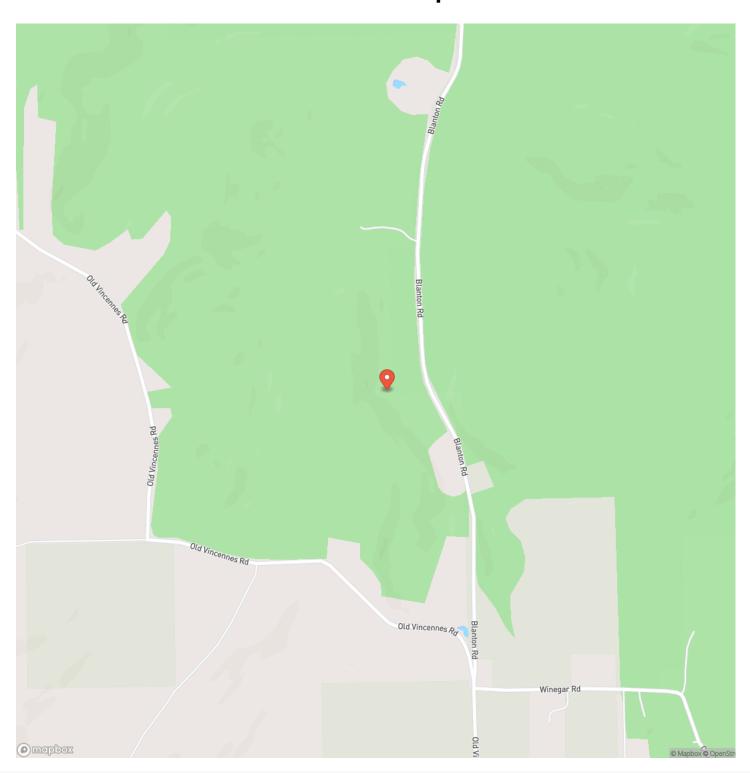

65,000 62.200± Acres Lawrence County







### **SUMMARY**

**Address** 

Blanton Road

City, State Zip

Mitchell, IN 47446

County

Lawrence County

Type

Recreational Land, Hunting Land, Residential Property

Latitude / Longitude

38.697806 / -86.635451

Taxes (Annually)

228

**Dwelling Square Feet** 

O

Acreage

62.200

**Price** 

\$265,000

**Property Website** 

https://www.integrityrealtyindiana.com/property/62-acres-in-lawrence-county-lawrence-indiana/64612/







### **PROPERTY DESCRIPTION**

Still needing Hunting Land for this fall?? Come explore this secluded 62 acre property located in Lawrence County Indiana and determine if this is potentially a property that should be in your land holdings. Campfires, smores, dirt bikes, creeks, wildlife galore.





## **Locator Map**



## **Locator Map**



# **Satellite Map**



## LISTING REPRESENTATIVE For more information contact:



### Representative

Delmar Wagler

### Mobile

(812) 787-2683

#### Office

(812) 787-2683

#### **Email**

delmar@integrityrealtygroup.net

### **Address**

8398 E 1150 N

### City / State / Zip

Odon, IN 47562

| <u>NOTES</u> |  |  |  |
|--------------|--|--|--|
|              |  |  |  |
|              |  |  |  |
|              |  |  |  |
|              |  |  |  |
|              |  |  |  |
|              |  |  |  |
|              |  |  |  |
|              |  |  |  |
|              |  |  |  |
|              |  |  |  |
|              |  |  |  |
|              |  |  |  |
|              |  |  |  |
|              |  |  |  |

| <u>NOTES</u> |  |
|--------------|--|
|              |  |
|