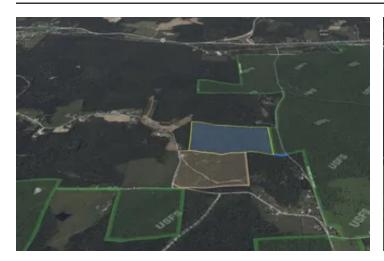

Mitchell, IN 47446

\$265,000 62.200± Acres Lawrence County







### **SUMMARY**

**Address** 

Blanton Road

City, State Zip

Mitchell, IN 47446

County

Lawrence County

Type

Recreational Land, Hunting Land, Residential Property

Latitude / Longitude

38.697806 / -86.635451

Taxes (Annually)

228

**Dwelling Square Feet** 

O

Acreage

62.200

**Price** 

\$265,000

**Property Website** 

https://www.integrityrealtyindiana.com/property/62-acres-in-lawrence-county-lawrence-indiana/64612/







### **PROPERTY DESCRIPTION**

Still needing Hunting Land for this fall?? Come explore this secluded 62 acre property located in Lawrence County Indiana and determine if this is potentially a property that should be in your land holdings. Campfires, smores, dirt bikes, creeks, wildlife galore.





## **Locator Map**



## **Locator Map**



# **Satellite Map**



## LISTING REPRESENTATIVE For more information contact:



### Representative

Delmar Wagler

### Mobile

(812) 787-2683

#### Office

(812) 787-2683

#### **Email**

delmar@integrityrealtygroup.net

### **Address**

8398 E 1150 N

### City / State / Zip

Odon, IN 47562

| <u>NOTES</u> |  |  |  |
|--------------|--|--|--|
|              |  |  |  |
|              |  |  |  |
|              |  |  |  |
|              |  |  |  |
|              |  |  |  |
|              |  |  |  |
|              |  |  |  |
|              |  |  |  |
|              |  |  |  |
|              |  |  |  |
|              |  |  |  |
|              |  |  |  |
|              |  |  |  |
|              |  |  |  |

| <u>NOTES</u> |  |
|--------------|--|