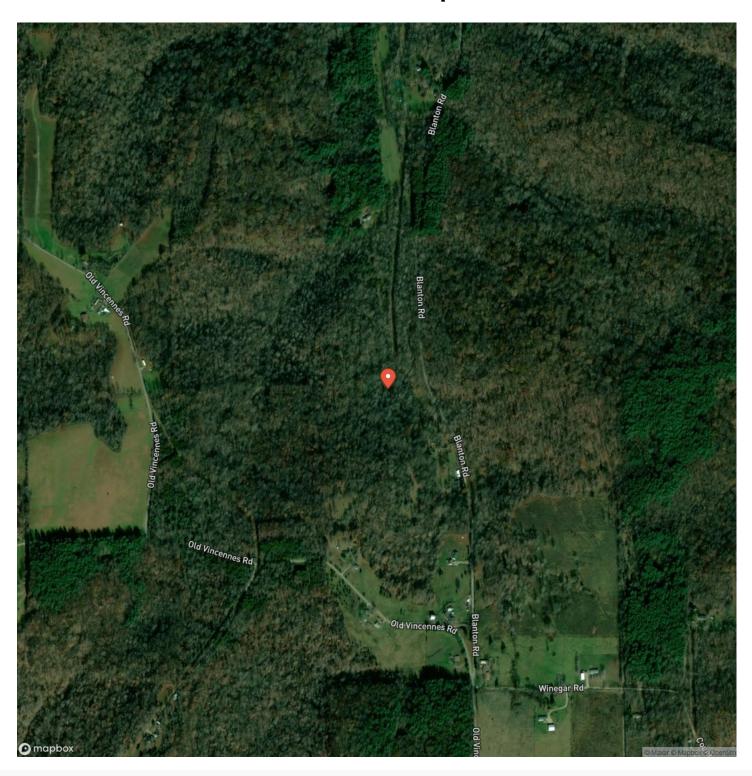

## **SUMMARY**

**Address** 

Blanton Road

City, State Zip

Mitchell, IN 47446

County

Lawrence County

Type

Recreational Land, Hunting Land, Residential Property

Latitude / Longitude

38.697806 / -86.635451

Taxes (Annually)

228

**Dwelling Square Feet** 

O

Acreage

62.200

**Price** 

\$265,000

**Property Website** 

https://www.integrityrealtyindiana.com/property/62-acres-in-lawrence-county-lawrence-indiana/64612/







### **PROPERTY DESCRIPTION**

Still needing Hunting Land for this fall?? Come explore this secluded 62 acre property located in Lawrence County Indiana and determine if this is potentially a property that should be in your land holdings. Campfires, smores, dirt bikes, creeks, wildlife galore.





## **Locator Map**



## **Locator Map**



# **Satellite Map**



## LISTING REPRESENTATIVE For more information contact:



### Representative

Delmar Wagler

### Mobile

(812) 787-2683

#### Office

(812) 787-2683

#### **Email**

delmar@integrityrealtygroup.net

### **Address**

8398 E 1150 N

### City / State / Zip

Odon, IN 47562

| <u>NOTES</u> |  |  |  |
|--------------|--|--|--|
|              |  |  |  |
|              |  |  |  |
|              |  |  |  |
|              |  |  |  |
|              |  |  |  |
|              |  |  |  |
|              |  |  |  |
|              |  |  |  |
|              |  |  |  |
|              |  |  |  |
|              |  |  |  |
|              |  |  |  |
|              |  |  |  |
|              |  |  |  |

| <u>NOTES</u> |  |
|--------------|--|
|              |  |
|              |  |
|              |  |
|