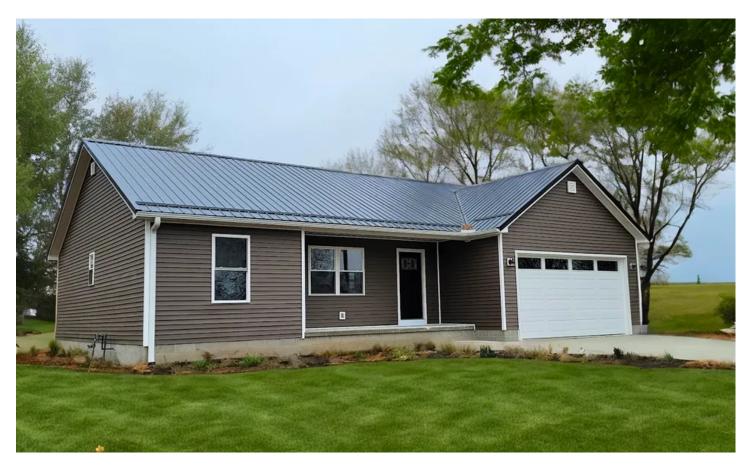

Spec Home in Montgomery, Indiana 377 N 3Rd Street Montgomery, IN 47558

**\$250,000** 0.170± Acres Daviess County

**MORE INFO ONLINE:** 

#### **PROPERTY DESCRIPTION**

Brand New Home in Viking Country !! Come to Montgomery, Indiana and enjoy the small-town homey feeling and the Big-Time Barr Reeve Community. And if your coming anyway; how about introducing you to a Gorgeous Brand New home on an oversized corner lot that puts you in the heart of it all. This Proposed New Home Build will Feature a wide open floorplan, attached garage, front porch for the morning coffee, 3 beds , 2 baths, an island Kitchen, and so much more!! The Pictures used in the advertisement will be flipped to put your attached garage on separate end to fit the lot dimensions and topography. When you mix the following Three: 1. Barr Reeve Location – 2. A New Brand New Home – 3. Affordability; all in the same package. It has your name wrote all over it. Don't wait too long on this one !!