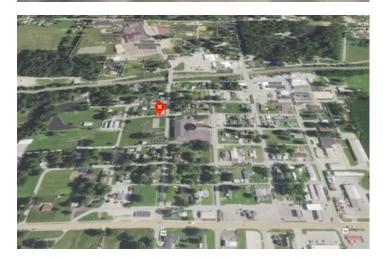

Spec Home in Montgomery, Indiana 377 N 3Rd Street Montgomery, IN 47558

**\$250,000** 0.170± Acres Daviess County







**MORE INFO ONLINE:** 

### Spec Home in Montgomery, Indiana Montgomery, IN / Daviess County

#### **SUMMARY**

Address 377 N 3Rd Street

**City, State Zip** Montgomery, IN 47558

**County** Daviess County

**Type** Residential Property

Latitude / Longitude 38.665072 / -87.047639

**Dwelling Square Feet** 1311

**Bedrooms / Bathrooms** 3 / 2

**Acreage** 0.170

**Price** \$250,000

#### Property Website

https://www.integrityrealtyindiana.com/property/spec-home-inmontgomery-indiana-daviess-indiana/54743/







# **MORE INFO ONLINE:**

#### **PROPERTY DESCRIPTION**

Brand New Home in Viking Country !! Come to Montgomery, Indiana and enjoy the small-town homey feeling and the Big-Time Barr Reeve Community. And if your coming anyway; how about introducing you to a Gorgeous Brand New home on an oversized corner lot that puts you in the heart of it all. This Proposed New Home Build will Feature a wide open floorplan, attached garage, front porch for the morning coffee, 3 beds , 2 baths, an island Kitchen, and so much more!! The Pictures used in the advertisement will be flipped to put your attached garage on separate end to fit the lot dimensions and topography. When you mix the following Three: 1. Barr Reeve Location – 2. A New Brand New Home – 3. Affordability; all in the same package. It has you