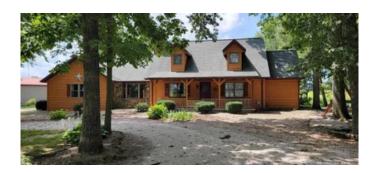

Gorgeous 4 bed, 2 bath Home and 12+/acres near Montgomery, Indiana 745 S 450 E Montgomery, IN 47558

\$899,000 12.417± Acres Daviess County

# **PROPERTY DESCRIPTION**

Huge Commercial Possibilities & a Gorgeous Home Setting on 12+/- acres. Property is Close to the Highway 50 and the I-69 Washington interchange; located between Montgomery & Washington and only 1 mile south of US Highway 50. Home consists of 4 bedrooms, and 2 Bathrooms, beautiful pool and an attached pool house. Relax by the strategically placed gazebo. Broker spotted Deer in the front yard, so the nature lovers will love the serenity of the nature surroundings. Abundance of well water. The Home and Business portions is available to be split if you should so desire. Front Warehouse is 50X96 with additional office space upstairs and huge conference room in the SW corner. This building also boasts your own car wash which is awesome for those bringing in dirty trucks every day! 2nd warehouse is an open concept 2 bay 60 X 96 heated building. There is approx.. 2500 gallon of above ground fuel tanks included in the purchase. If you are looking to start a business or are looking for some great warehouse space strategically placed in the Midwest with great supply routes; look no further. This property hold endless potential. America, the land of Opportunity. Come forth Young Business Man. Let's make our Way!