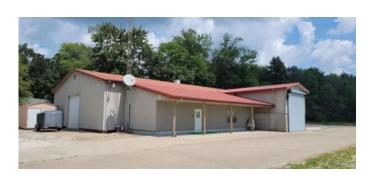

# **PROPERTY DESCRIPTION**

Huge Commercial Possibilities & a Gorgeous Home Setting on 12+/- acres. Property is Close to the Highway 50 and the I-69 Washington interchange; located between Montgomery & Washington and only 1 mile south of US Highway 50. Home consists of 4 bedrooms, and 2 Bathrooms, beautiful pool and an attached pool house. Relax by the strategically placed gazebo. Broker spotted Deer in the front yard, so the nature lovers will love the serenity of the nature surroundings. Abundance of well water. The Home and Business portions is available to be split if you should so desire. Front Warehouse is 50X96 with additional office space upstairs and huge conference room in the SW corner. This building also boasts your own car wash which is awesome for those bringing in dirty trucks every day! 2nd warehouse is an open concept 2 bay 60 X 96 heated building. There is approx.. 2500 gallon of above ground fuel tanks included in the purchase. If you are looking to start a business or are looking for some great warehouse space strategically placed in the Midwest with great supply routes; look no further. This property hold endless potential. America, the land of Opportunity. Come forth Young Business Man. Let's make our Way!