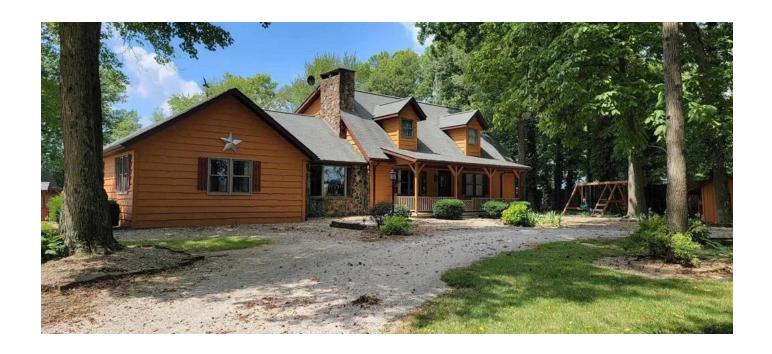

Gorgeous 4 bed, 2 bath Home and 12+/acres near Montgomery, Indiana 745 S 450 E Montgomery, IN 47558

\$899,000 12.417± Acres Daviess County

# **PROPERTY DESCRIPTION**

Huge Commercial Possibilities & a Gorgeous Home Setting on 12+/- acres. Property is Close to the Highway 50 and the I-69 Washington interchange; located between Montgomery & Washington and only 1 mile south of US Highway 50. Home consists of 4 bedrooms, and 2 Bathrooms, beautiful pool and an attached pool house. Relax by the strategically placed gazebo. Broker spotted Deer in the front yard, so the nature lovers will love the serenity of the nature surroundings. Abundance of well water. The Home and Business portions is available to be split if you should so desire. Front Warehouse is 50X96 with additional office space upstairs and huge conference room in the SW corner. This building also boasts your own car wash which is awesome for those bringing in dirty trucks every day! 2nd warehouse is an open concept 2 bay 60 X 96 heated building. There is approx.. 2500 gallon of above ground fuel tanks included in the purchase. If you are looking to start a business or are looking for some great warehouse space strategically placed in the Midwest with great supply routes; look no further. This property hold endless potential. America, the land of Opportunity. Come forth Young Business Man. Let's make our Way!