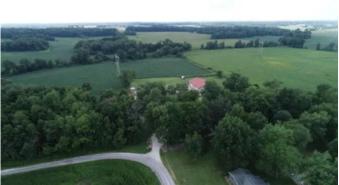

Gorgeous 4 bed, 2 bath Home and 12+/acres near Montgomery, Indiana 745 S 450 E Montgomery, IN 47558

\$899,000 12.417± Acres Daviess County







# **MORE INFO ONLINE:**

# **SUMMARY**

#### Address

745 S 450 E

## City, State Zip

Montgomery, IN 47558

## County

**Daviess County** 

#### **Type**

Residential Property, Farms

# Latitude / Longitude

38.6440794 / -87.0828922

## Taxes (Annually)

3899

# **Dwelling Square Feet**

3200

#### **Bedrooms / Bathrooms**

4/4

# Acreage

12.417

#### **Price**

\$899,000

## **Property Website**

https://www.integrityrealtyindiana.com/property/gorgeous-4-bed-2-bath-home-and-12-acres-near-montgomery-indiana-daviess-indiana/24056/







# **PROPERTY DESCRIPTION**

Huge Commercial Possibilities & a Gorgeous Home Setting on 12+/- acres. Property is Close to the Highway 50 and the I-69 Washington interchange; located between Montgomery & Washington and only 1 mile south of US Highway 50.