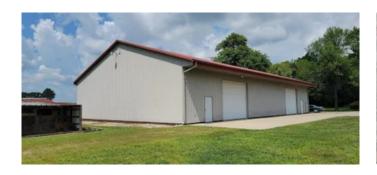

# **PROPERTY DESCRIPTION**

Huge Commercial Possibilities & a Gorgeous Home Setting on 12+/- acres. Property is Close to the Highway 50 and the I-69 Washington interchange; located between Montgomery & Washington and only 1 mile south of US Highway 50. Home consists of 4 bedrooms, and 2 Bathrooms, beautiful pool and an attached pool house. Relax by the strategically placed gazebo. Broker spotted Deer in the front yard, so the nature lovers will love the serenity of the nature surroundings. Abundance of well water. The Home and Business portions is available to be split if you should so desire. Front Warehouse is 50X96 with additional office space upstairs and huge conference room in the SW corner. This building also boasts your own car wash which is awesome for those bringing in dirty trucks every day! 2nd warehouse is an open concept 2 bay 60 X 96 heated building. There is approx.. 2500 gallon of above ground fuel tanks included in the purchase. If you are looking to start a business or are looking for some great warehouse space strategically placed in the Midwest with great supply routes; look no further. This property hold endless potential. America, the land of Opportunity. Come forth Young Business Man. Let's make our Way!