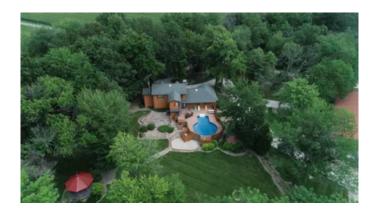

# **PROPERTY DESCRIPTION**

Huge Commercial Possibilities & a Gorgeous Home Setting on 12+/- acres. Property is Close to the Highway 50 and the I-69 Washington interchange; located between Montgomery & Washington and only 1 mile south of US Highway 50. Home consists of 4 bedrooms, and 2 Bathrooms, beautiful pool and an attached pool house. Relax by the strategically placed gazebo. Broker spotted Deer in the front yard, so the nature lovers will love the serenity of the nature surroundings. Abundance of well water. The Home and Business portions is available to be split if you should so desire. Front Warehouse is 50X96 with additional office space upstairs and huge conference room in the SW corner. This building also boasts your own car wash which is awesome for those bringing in dirty trucks every day! 2nd warehouse is an open concept 2 bay 60 X 96 heated building. There is approx.. 2500 gallon of above ground fuel tanks included in the purchase. If you are looking to start a business or are looking for some great warehouse space strategically placed in the Midwest with great supply routes; look no further. This property hold endless potential. America, the land of Opportunity. Come forth Young Business Man. Let's make our Way!