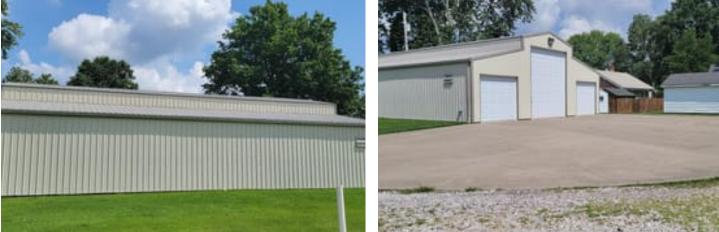

40x60 Pole Building in Washington. IN 305 SE 14Th Street Washington, IN 47501

**\$99,900** 0.210± Acres Daviess County

**MORE INFO ONLINE:** 

### **PROPERTY DESCRIPTION**

Man Cave / Huge Garage ready to Go with an abundance of concrete out front. Move-in tomorrow in Washington Indiana with this 40X6C Pole building that could fulfill several needs, and a whole lot of wants. \* 200 Amp Electrical \* Fully Insulated \* Heated\* Bathroom \* Water Heater \* All City Utilities \* Drains in the Floor \* and more..