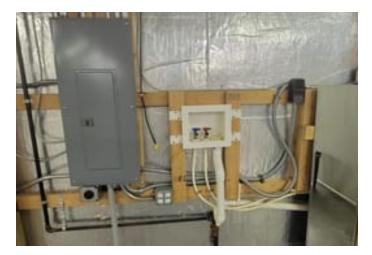

### **PROPERTY DESCRIPTION**

Man Cave / Huge Garage ready to Go with an abundance of concrete out front. Move-in tomorrow in Washington Indiana with this 40X6C Pole building that could fulfill several needs, and a whole lot of wants. \* 200 Amp Electrical \* Fully Insulated \* Heated\* Bathroom \* Water Heater \* All City Utilities \* Drains in the Floor \* and more..