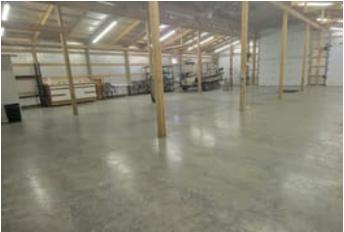

### **PROPERTY DESCRIPTION**

Man Cave / Huge Garage ready to Go with an abundance of concrete out front. Move-in tomorrow in Washington Indiana with this 40X6C Pole building that could fulfill several needs, and a whole lot of wants. \* 200 Amp Electrical \* Fully Insulated \* Heated\* Bathroom \* Water Heater \* All City Utilities \* Drains in the Floor \* and more..