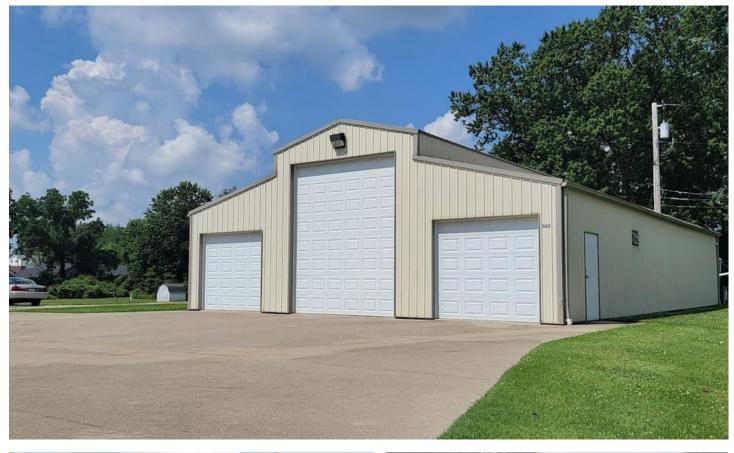

40x60 Pole Building in Washington. IN 305 SE 14Th Street Washington, IN 47501

**\$99,900** 0.210± Acres Daviess County

**MORE INFO ONLINE:** 

### **PROPERTY DESCRIPTION**

Man Cave / Huge Garage ready to Go with an abundance of concrete out front. Move-in tomorrow in Washington Indiana with this 40X6C Pole building that could fulfill several needs, and a whole lot of wants. \* 200 Amp Electrical \* Fully Insulated \* Heated\* Bathroom \* Water Heater \* All City Utilities \* Drains in the Floor \* and more..