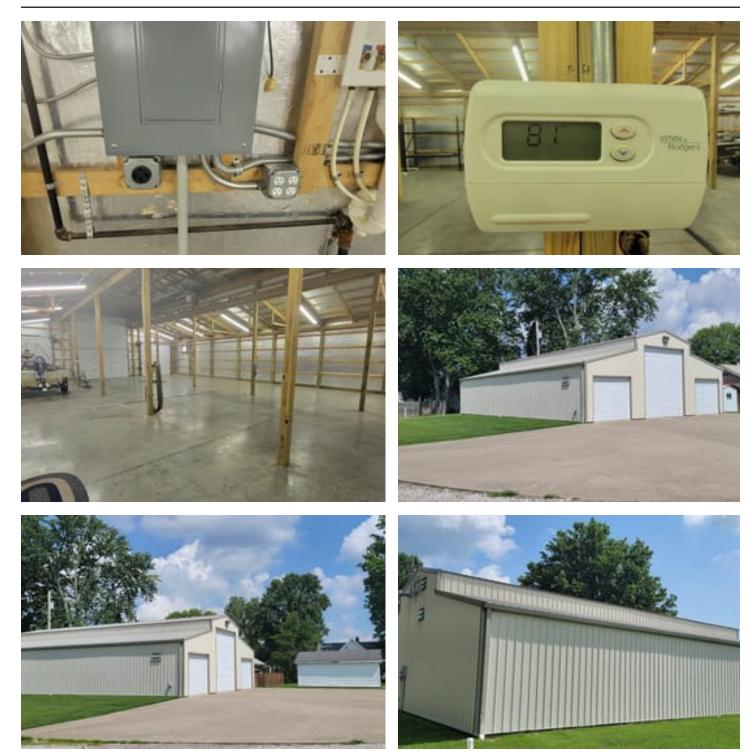

### **PROPERTY DESCRIPTION**

Man Cave / Huge Garage ready to Go with an abundance of concrete out front. Move-in tomorrow in Washington Indiana with this 40X6C Pole building that could fulfill several needs, and a whole lot of wants. \* 200 Amp Electrical \* Fully Insulated \* Heated\* Bathroom \* Water Heater \* All City Utilities \* Drains in the Floor \* and more..