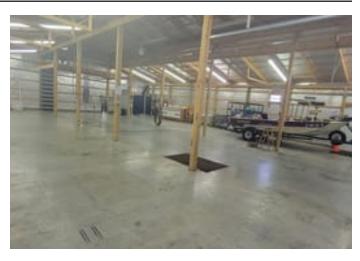

### **PROPERTY DESCRIPTION**

Man Cave / Huge Garage ready to Go with an abundance of concrete out front. Move-in tomorrow in Washington Indiana with this 40X6C Pole building that could fulfill several needs, and a whole lot of wants. \* 200 Amp Electrical \* Fully Insulated \* Heated\* Bathroom \* Water Heater \* All City Utilities \* Drains in the Floor \* and more..