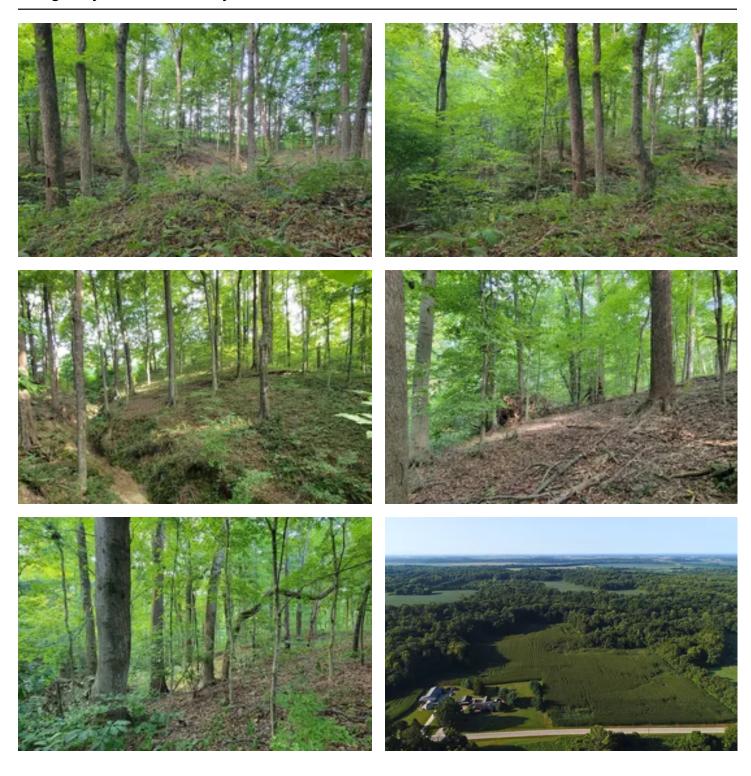

### **PROPERTY DESCRIPTION**

White Oaks & Tillable .Private Land in the midst of Glendale Fish & Wildlife! 26 Acre Farm For sale in Daviess County Indiana that is approx. half tillable and half wooded. This farm has so many possibilities. Farming, Hunting, Camping, Timber Harvests, Cabins for Hunters, or you could explore the many potential homesites. Property is located on a paved road with water and electric available. This property is almost 100% surrounded by the popular Glendale Fish and Wildlife area for additional Hunting and Fishing. Majestic White Oaks and Farmland come on !! It's time to buy property.