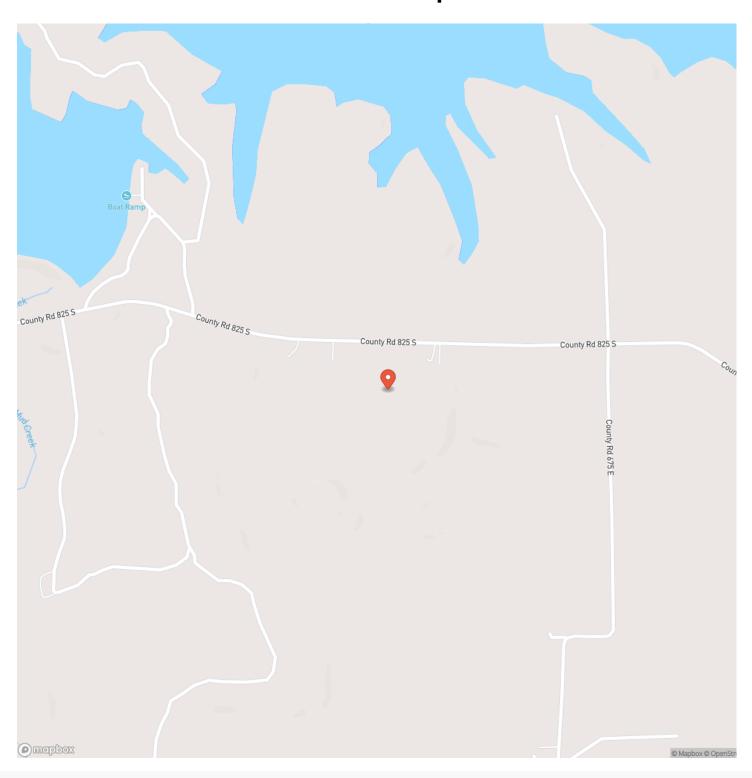

.integrityrealtyindiana.com/property/26-acres-indaviess-county-daviess-indiana/61590/







### 26 Acres in Daviess County Montgomery, IN / Daviess County

### **PROPERTY DESCRIPTION**

White Oaks & Tillable .Private Land in the midst of Glendale Fish & Wildlife! 26 Acre Farm For sale in Daviess County Indiana that is approx. half tillable and half wooded. This farm has so many possibilities. Farming, Hunting, Camping, Timber Harvests, Cabins for Hunters, or you could explore the many potential homesites. Property is located on a paved road with water and electric available. This property is almost 100% surrounded by the popular Glendale Fish and Wildlife area for additional Hunting and Fishing. Majestic White Oaks and Farmland come on !! It's time to buy property.



## **Locator Map**



## **Locator Map**



# **Satellite Map**



### 26 Acres in Daviess County Montgomery, IN / Daviess County

## LISTING REPRESENTATIVE For more information contact:



### Representative

Delmar Wagler

### Mobile

(812) 787-2683

#### Office

(812) 787-2683

#### Email

delmar@integrityrealtygroup.net

### **Address**

8398 E 1150 N

### City / State / Zip

Odon, IN 47562

| <u>NOTES</u> |  |  |  |
|--------------|--|--|--|
|              |  |  |  |
|              |  |  |  |
|              |  |  |  |
|              |  |  |  |
|              |  |  |  |
|              |  |  |  |
|              |  |  |  |
|              |  |  |  |
|              |  |  |  |
|              |  |  |  |
|              |  |  |  |
|              |  |  |  |
|              |  |  |  |
|              |  |  |  |

| <u