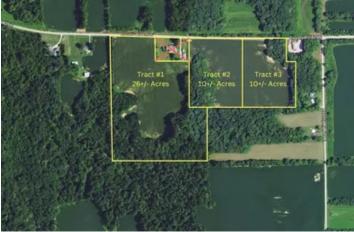

26 Acres in Daviess County 825 S Montgomery, IN 47558

\$300,000 26± Acres Daviess County







### 26 Acres in Daviess County Montgomery, IN / Daviess County

### **SUMMARY**

**Address** 

825 S

City, State Zip

Montgomery, IN 47558

County

**Daviess County** 

Туре

Farms, Residential Property, Hunting Land

Latitude / Longitude

38.534501 / -87.047378

Taxes (Annually)

636

**Dwelling Square Feet** 

U

Acreage

26

**Price** 

\$300,000

### **Property Website**

https://www.integrityrealtyindiana.com/property/26-acres-indaviess-county-daviess-indiana/61590/







### 26 Acres in Daviess County Montgomery, IN / Daviess County

### **PROPERTY DESCRIPTION**

White Oaks & Tillable .Private Land in the midst of Glendale Fish & Wildlife! 26 Acre Farm For sale in Daviess County Indiana that is approx. half tillable and half wooded. This farm has so many possibilities. Farming,