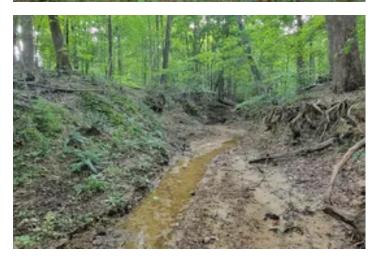

### **PROPERTY DESCRIPTION**

White Oaks & Tillable .Private Land in the midst of Glendale Fish & Wildlife! 26 Acre Farm For sale in Daviess County Indiana that is approx. half tillable and half wooded. This farm has so many possibilities. Farming, Hunting, Camping, Timber Harvests, Cabins for Hunters, or you could explore the many potential homesites. Property is located on a paved road with water and electric available. This property is almost 100% surrounded by the popular Glendale Fish and Wildlife area for additional Hunting and Fishing. Majestic White Oaks and Farmland come on !! It's time to buy property.