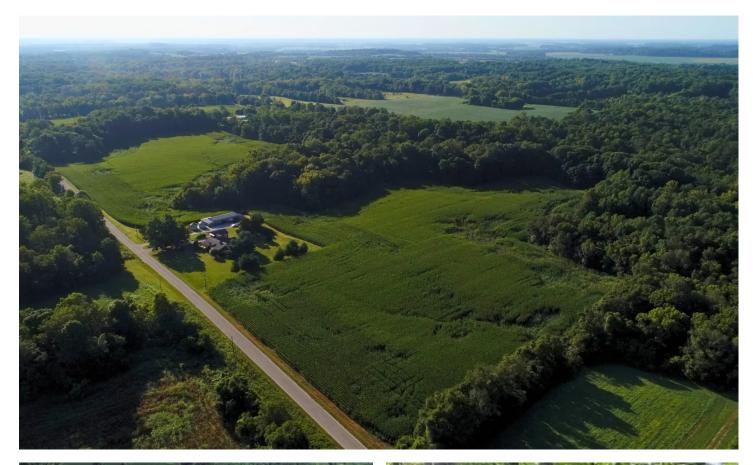

### **PROPERTY DESCRIPTION**

White Oaks & Tillable .Private Land in the midst of Glendale Fish & Wildlife! 26 Acre Farm For sale in Daviess County Indiana that is approx. half tillable and half wooded. This farm has so many possibilities. Farming, Hunting, Camping, Timber Harvests, Cabins for Hunters, or you could explore the many potential homesites. Property is located on a paved road with water and electric available. This property is almost 100% surrounded by the popular Glendale Fish and Wildlife area for additional Hunting and Fishing. Majestic White Oaks and Farmland come on !! It's time to buy property.