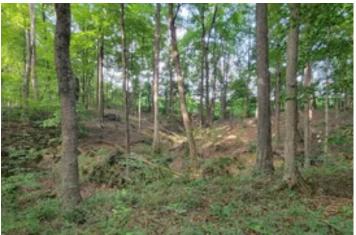

### **PROPERTY DESCRIPTION**

White Oaks & Tillable .Private Land in the midst of Glendale Fish & Wildlife! 26 Acre Farm For sale in Daviess County Indiana that is approx. half tillable and half wooded. This farm has so many possibilities. Farming, Hunting, Camping, Timber Harvests, Cabins for Hunters, or you could explore the many potential homesites. Property is located on a paved road with water and electric available. This property is almost 100% surrounded by the popular Glendale Fish and Wildlife area for additional Hunting and Fishing. Majestic White Oaks and Farmland come on !! It's time to buy property.