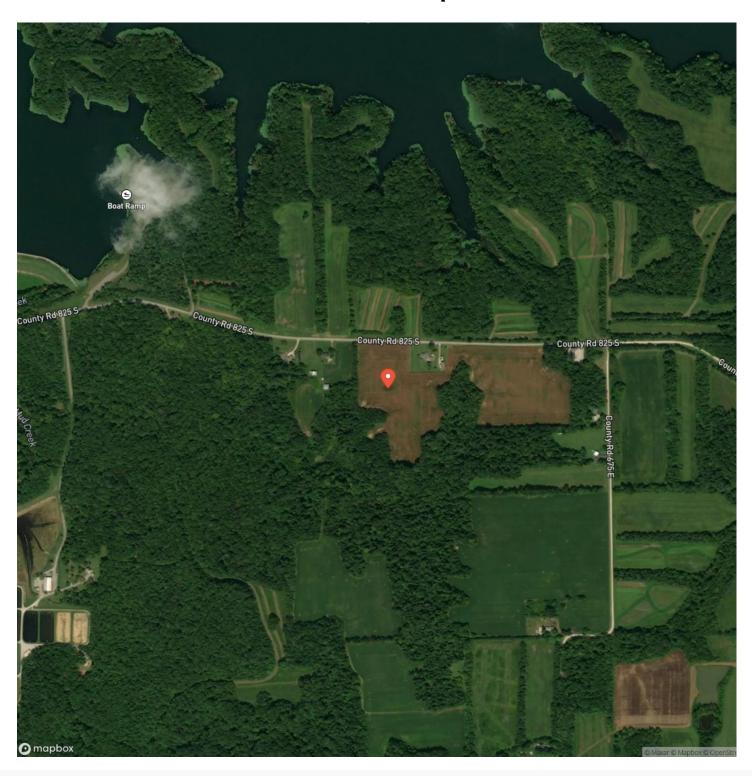

# **Satellite Map**

### **PROPERTY DESCRIPTION**

White Oaks & Tillable .Private Land in the midst of Glendale Fish & Wildlife! 26 Acre Farm For sale in Daviess County Indiana that is approx. half tillable and half wooded. This farm has so many possibilities. Farming, Hunting, Camping, Timber Harvests, Cabins for Hunters, or you could explore the many potential homesites. Property is located on a paved road with water and electric available. This property is almost 100% surrounded by the popular Glendale Fish and Wildlife area for additional Hunting and Fishing. Majestic White Oaks and Farmland come on !! It's time to buy property.