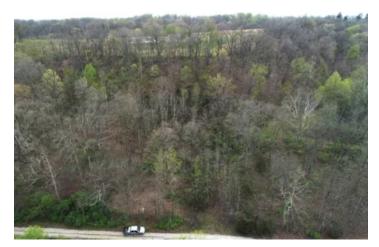

1.7 acres in Martin County 10373 Houghton Lane Loogootee, IN 47553

\$20,000 1.700± Acres Martin County







# 1.7 acres in Martin County Loogootee, IN / Martin County

### **SUMMARY**

**Address** 

10373 Houghton Lane

City, State Zip

Loogootee, IN 47553

County

Martin County

Type

Recreational Land, Residential Property

Latitude / Longitude

38.648204 / -86.888489

Taxes (Annually)

224

**Acreage** 

1.700

Price

\$20,000

#### **Property Website**

https://www.integrityrealtyindiana.com/property/1-7-acres-in-martin-county-martin-indiana/54308/







# 1.7 acres in Martin County Loogootee, IN / Martin County

### **PROPERTY DESCRIPTION**

Looking to build a campfire? How about owning your own piece of land located just off a dead-end road in rural Martin County, Indiana that could make an awesome weekend get-away. Evening time holds much beauty and tranquility when you escape the br