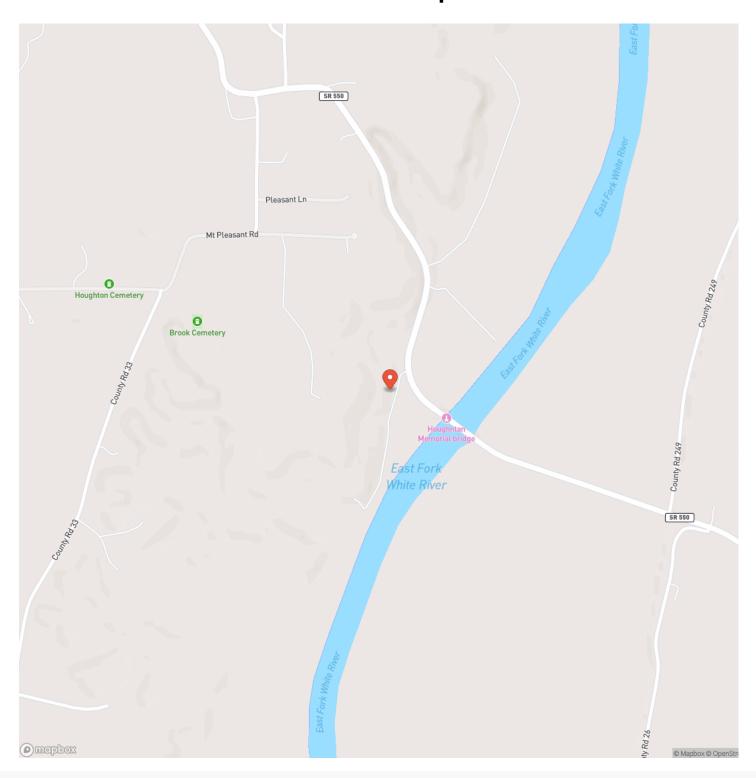

Martin County

### **SUMMARY**

**Address** 

10373 Houghton Lane

City, State Zip

Loogootee, IN 47553

County

Martin County

Type

Recreational Land, Residential Property

Latitude / Longitude

38.648204 / -86.888489

Taxes (Annually)

224

**Acreage** 

1.700

Price

\$20,000

#### **Property Website**

https://www.integrityrealtyindiana.com/property/1-7-acres-in-martin-county-martin-indiana/54308/







# 1.7 acres in Martin County Loogootee, IN / Martin County

### **PROPERTY DESCRIPTION**

Looking to build a campfire? How about owning your own piece of land located just off a dead-end road in rural Martin County, Indiana that could make an awesome weekend get-away. Evening time holds much beauty and tranquility when you escape the bright lights of the city.



## **Locator Map**



## **Locator Map**



# **Satellite Map**



# 1.7 acres in Martin County Loogootee, IN / Martin County

## LISTING REPRESENTATIVE For more information contact:



### Representative

Delmar Wagler

#### Mobile

(812) 787-2683

#### Office

(812) 787-2683

#### Email

delmar@integrityrealtygroup.net

#### **Address**

8398 E 1150 N

### City / State / Zip

Odon, IN 47562

| <u>NOTES</u> |  |  |  |
|--------------|--|--|--|
|              |  |  |  |
|              |  |  |  |
|              |  |  |  |
|              |  |  |  |
|              |  |  |  |
|              |  |  |  |
|              |  |  |  |
|              |  |  |  |
|              |  |  |  |
|              |  |  |  |
|              |  |  |  |
|              |  |  |  |
|              |  |  |  |
|              |  |  |  |

| <u>N