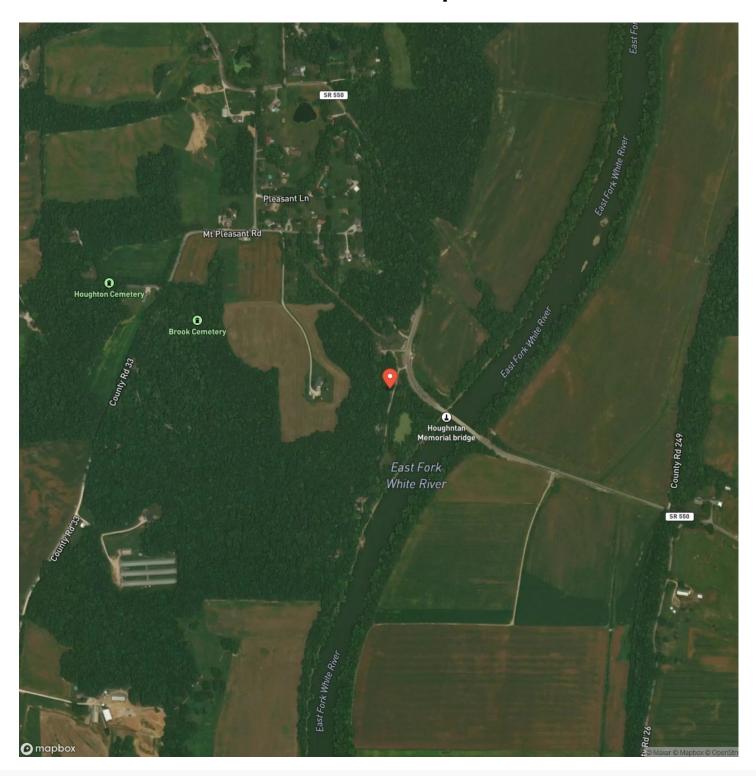

10373 Houghton Lane

City, State Zip

Loogootee, IN 47553

County

Martin County

Type

Recreational Land, Residential Property

Latitude / Longitude

38.648204 / -86.888489

Taxes (Annually)

224

**Acreage** 

1.700

Price

\$20,000

#### **Property Website**

https://www.integrityrealtyindiana.com/property/1-7-acres-in-martin-county-martin-indiana/54308/







# 1.7 acres in Martin County Loogootee, IN / Martin County

### **PROPERTY DESCRIPTION**

Looking to build a campfire? How about owning your own piece of land located just off a dead-end road in rural Martin County, Indiana that could make an awesome weekend get-away. Evening time holds much beauty and tranquility when you escape the bright lights of the city.



## **Locator Map**



## **Locator Map**



# **Satellite Map**



# 1.7 acres in Martin County Loogootee, IN / Martin County

## LISTING REPRESENTATIVE For more information contact:



### Representative

Delmar Wagler

#### Mobile

(812) 787-2683

#### Office

(812) 787-2683

#### Email

delmar@integrityrealtygroup.net

#### **Address**

8398 E 1150 N

### City / State / Zip

Odon, IN 47562

| <u>NOTES</u> |  |  |  |
|--------------|--|--|--|
|              |  |  |  |
|              |  |  |  |
|              |  |  |  |
|              |  |  |  |
|              |  |  |  |
|              |  |  |  |
|              |  |  |  |
|              |  |  |  |
|              |  |  |  |
|              |  |  |  |
|              |  |  |  |
|              |  |  |  |
|              |  |  |  |
|              |  |  |  |

| <u>NOTES</u> |  |
|--------------|--|
|