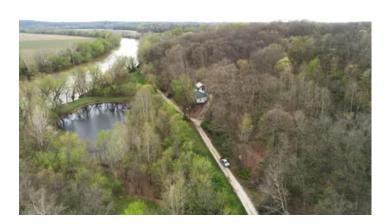

1.7 acres in Martin County 10373 Houghton Lane Loogootee, IN 47553

\$20,000 1.700± Acres Martin County







# 1.7 acres in Martin County Loogootee, IN / Martin County

### **SUMMARY**

**Address** 

10373 Houghton Lane

City, State Zip

Loogootee, IN 47553

County

Martin County

Type

Recreational Land, Residential Property

Latitude / Longitude

38.648204 / -86.888489

Taxes (Annually)

224

**Acreage** 

1.700

Price

\$20,000

#### **Property Website**

https://www.integrityrealtyindiana.com/property/1-7-acres-in-martin-county-martin-indiana/54308/







# 1.7 acres in Martin County Loogootee, IN / Martin County

### **PROPERTY DESCRIPTION**

Looking to build a campfire? How about owning your own piece of land located just off a dead-end road in rural Martin County, Indiana that could make an awesome weekend get-away. Evening time holds much beauty and tranquility when you escape the bright lights of the city.



## **Locator Map**



## **Locator Map**



# **Satellite Map**



# 1.7 acres in Martin County Loogootee, IN / Martin County

## LISTING REPRESENTATIVE For more information contact:



### Representative

Delmar Wagler

#### Mobile

(812) 787-2683

#### Office

(812) 787-2683

#### Email

delmar@integrityrealtygroup.net

#### **Address**

8398 E 1150 N

### City / State / Zip

Odon, IN 47562

| <u>NOTES</u> |  |  |  |
|----