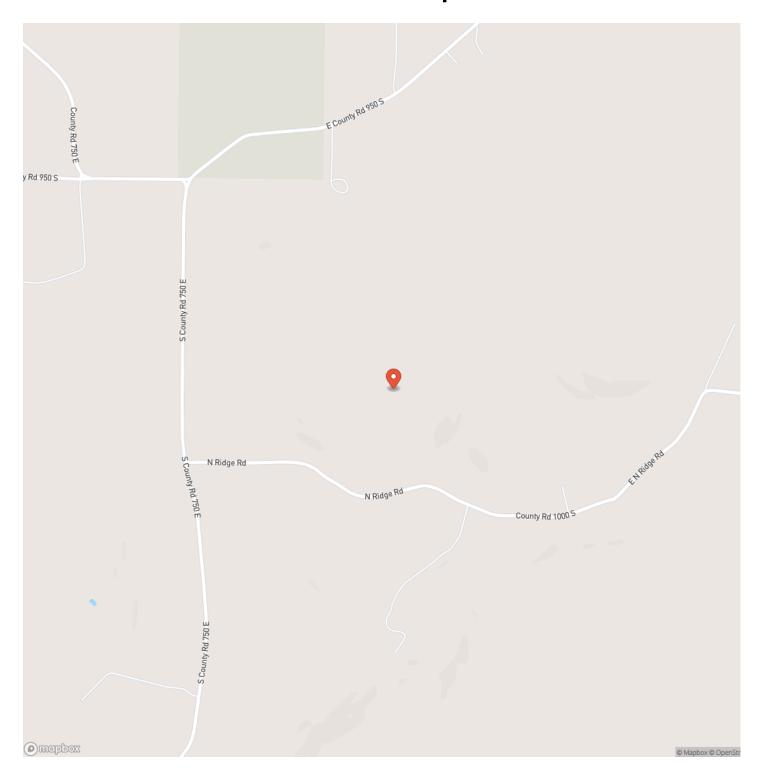

**Orange County** 

Type

Hunting Land, Recreational Land, Undeveloped Land

Latitude / Longitude

38.410652 / -86.310893

Acreage

40.530

Price

\$150,000

#### **Property Website**

https://www.integrityrealtyindiana.com/property/40-53-acres-in-orange-county-indiana-orange-indiana/66584/







# 40.53 Acres in Orange County Indiana Marengo, IN / Orange County

### **PROPERTY DESCRIPTION**

40+/- wooded acres for sale in Orange County Indiana. Hunting - Camping – Seclusion - Trails Galore!! Property had a recent timber harvest completed, so will have an adequate trail system throughout. Great potential to hunt those whitetails and stalk some long beards, mushroom harvesting, and maybe even ripping some dirt bike trails. Land the American dream of Land Ownership.



## **Locator Map**



### **Locator Map**



# **Satellite Map**



# 40.53 Acres in Orange County Indiana Marengo, IN / Orange County

# LISTING REPRESENTATIVE For more information contact:



### Representative

Delmar Wagler

#### Mobile

(812) 787-2683

#### Office

(812) 787-2683

#### Email

delmar@integrityrealtygroup.net

#### Address

8398 E 1150 N

### City / State / Zip

Odon, IN 47562

| <u>NOTES</u> |  |   |
|--------------|--|---|
|              |  |   |
|              |  |   |
|              |  |   |
|              |  |   |
|              |  |   |
|              |  |   |
|              |  |   |
|              |  |   |
|              |  | _ |
|              |  |   |
|              |  |   |
|              |  |   |
|              |  |   |

| <u>NOTES</u> |  |  |  |
|--------------|--|--|--|
|