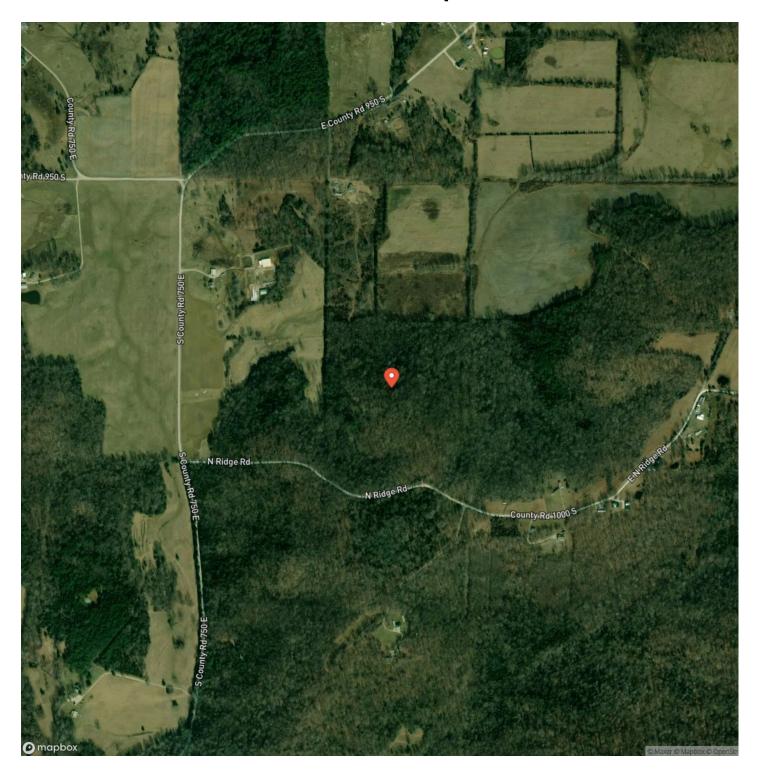

ational Land, Undeveloped Land

Latitude / Longitude

38.410652 / -86.310893

Acreage

40.530

Price

\$150,000

#### **Property Website**

https://www.integrityrealtyindiana.com/property/40-53-acres-in-orange-county-indiana-orange-indiana/66584/







# 40.53 Acres in Orange County Indiana Marengo, IN / Orange County

### **PROPERTY DESCRIPTION**

40+/- wooded acres for sale in Orange County Indiana. Hunting - Camping – Seclusion - Trails Galore!! Property had a recent timber harvest completed, so will have an adequate trail system throughout. Great potential to hunt those whitetails and stalk some long beards, mushroom harvesting, and maybe even ripping some dirt bike trails. Land the American dream of Land Ownership.



## **Locator Map**



### **Locator Map**



# **Satellite Map**



# 40.53 Acres in Orange County Indiana Marengo, IN / Orange County

# LISTING REPRESENTATIVE For more information contact:



### Representative

Delmar Wagler

#### Mobile

(812) 787-2683

#### Office

(812) 787-2683

#### Email

delmar@integrityrealtygroup.net

#### Address

8398 E 1150 N

### City / State / Zip

Odon, IN 47562

| <u>NOTES</u> |  |   |
|--------------|--|---|
|              |  |   |
|              |  |   |
|              |  |   |
|              |  |   |
|              |  |   |
|              |  |   |
|              |  |   |
|              |  |   |
|              |  | _ |
|              |  |   |
|              |  |   |
|              |  |   |
|              |  |   |

| <u>NOTES</u> |  |  |  |
|--------------|--|--|--|
|              |  |  |  |
|              |  |  |  |