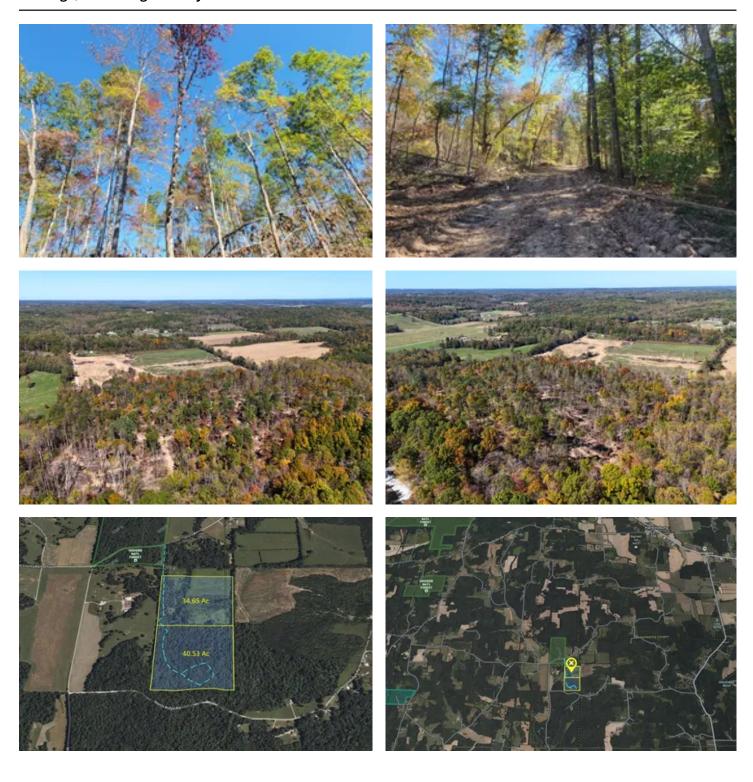

Hunting Land, Recreational Land, Undeveloped Land

Latitude / Longitude

38.410652 / -86.310893

Acreage

40.530

Price

\$150,000

### **PROPERTY DESCRIPTION**

40+/- wooded acres for sale in Orange County Indiana. Hunting - Camping – Seclusion - Trails Galore!! Property had a recent timber harvest completed, so will have an adequate trail system throughout. Great potential to hunt those whitetails and stalk some long beards, mushroom harvesting, and maybe even ripping some dirt bike trails. Land the American dream of Land Ownership.

# **Satellite Map**