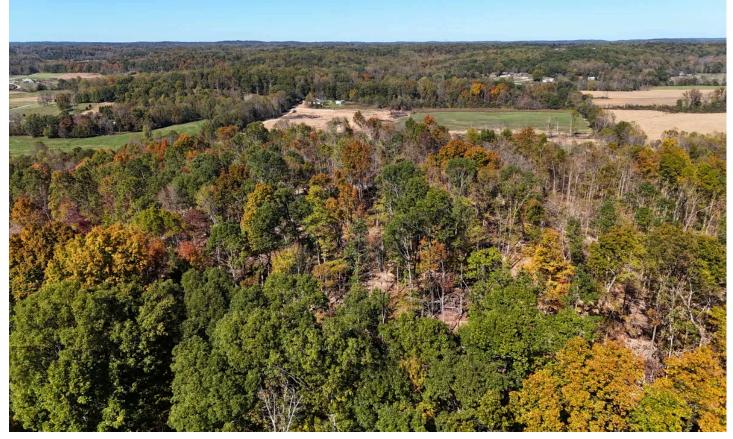

40.53 Acres in Orange County Indiana County Road 950 S Marengo, IN 47140

\$150,000 40.530± Acres Orange County

### **PROPERTY DESCRIPTION**

40+/- wooded acres for sale in Orange County Indiana. Hunting - Camping – Seclusion - Trails Galore!! Property had a recent timber harvest completed, so will have an adequate trail system throughout. Great potential to hunt those whitetails and stalk some long beards, mushroom harvesting, and maybe even ripping some dirt bike trails. Land the American dream of Land Ownership.