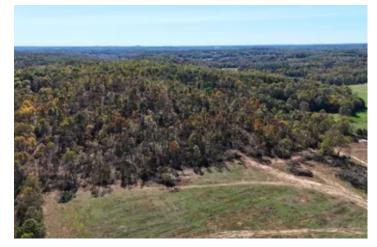

### **PROPERTY DESCRIPTION**

40+/- wooded acres for sale in Orange County Indiana. Hunting - Camping – Seclusion - Trails Galore!! Property had a recent timber harvest completed, so will have an adequate trail system throughout. Great potential to hunt those whitetails and stalk some long beards, mushroom harvesting, and maybe even ripping some dirt bike trails. Land the American dream of Land Ownership.