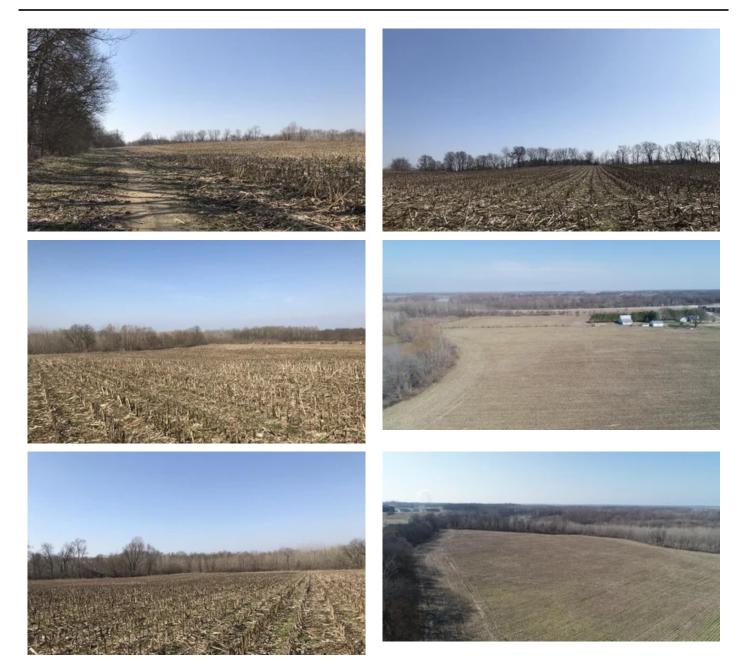

### **PROPERTY DESCRIPTION**

32+/- tillable acres located in Southwestern Daviess County. A great opportunity to purchase a very productive farm with great soils that produced 220 bushel an acre corn in2021.