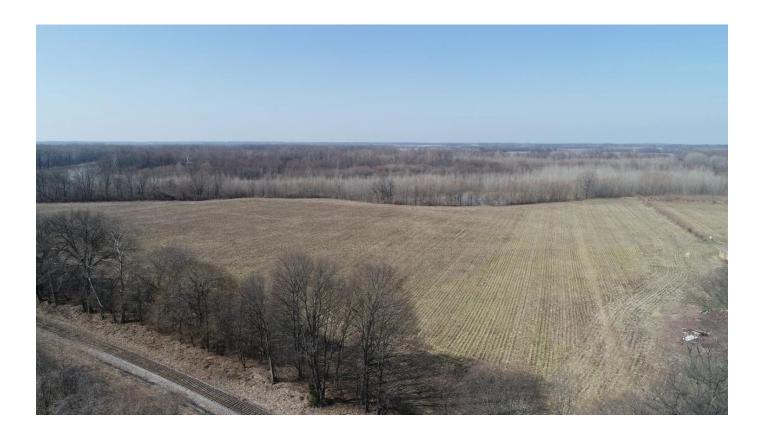

### **PROPERTY DESCRIPTION**

32+/- tillable acres located in Southwestern Daviess County. A great opportunity to purchase a very productive farm with great soils that produced 220 bushel an acre corn in2021.