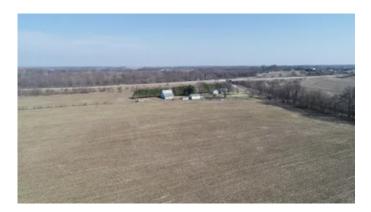

32 Acres in Daviess County Indiana S Akester Road Washington, IN 47501

**\$240,000** 32± Acres Daviess County

**MORE INFO ONLINE:** 

### **PROPERTY DESCRIPTION**

32+/- tillable acres located in Southwestern Daviess County. A great opportunity to purchase a very productive farm with great soils that produced 220 bushel an acre corn in2021.