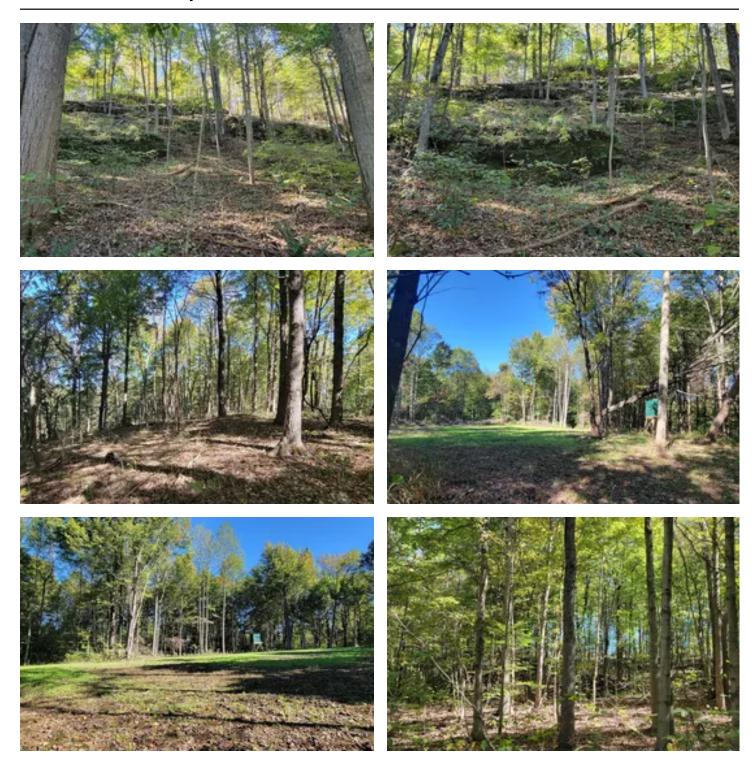

### **PROPERTY DESCRIPTION**

Big Bucks, Trails, Food Plots, Immediate Possession. Come Deer Hunt in Martin County Indiana! What a great property that is coming with deer stands set and the food plots planted. . 99 Acre timber property that borders Hoosier National Forest and has access in 2 places for potential property splits if you should like in the future. This property has been very well cared for and is set up so perfect for Deer Camp. The Bucks are on camera and are just a-waiting for a position on your trophy wall. Why not start something that your family can hang on to for years to come. The trails are already here for the ATV's and Dirt Bikes. Thinking about ROI? – Sure . There is a nice stand of timber on the property consisting of majority of Popular trees as well as some Hardwoods. The timber has not been harvested for some time. – Bucks and Checks—Campfires and Family. Come to Martin County Indiana – Soon!!