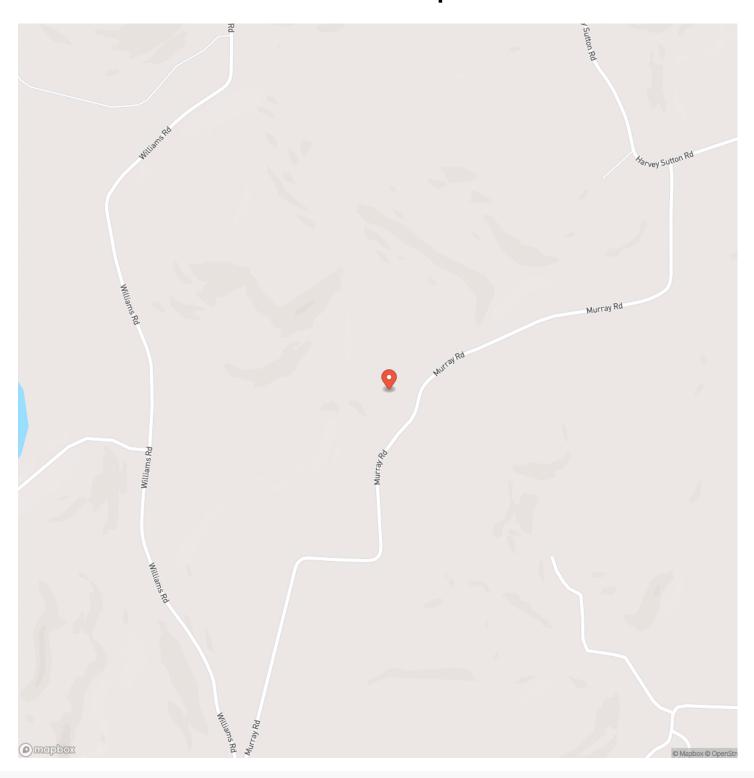

ng with deer stands set and the food plots planted. . 99 Acre timber property that borders Hoosier National Forest and has access in 2 places for potential property splits if you should like in the future. This property has been very well cared for and is set up so perfect for Deer Camp. The Bucks are on camera and are just a-waiting for a position on your trophy wall. Why not start something that your family can hang on to for years to come. The trails are already here for the ATV's and Dirt Bikes. Thinking about ROI? – Sure . There is a nice stand of timber on the property consisting of majority of Popular trees as well as some Hardwoods. The timber has not been harvested for some time. – Bucks and Checks—Campfires and Family. Come to Martin County Indiana – Soon!!



# **Locator Map**



# **Locator Map**



# **Satellite Map**



### 99 Acres in Martin County Mitchell, IN / Martin County

# LISTING REPRESENTATIVE For more information contact:



### Representative

Delmar Wagler

### Mobile

(812) 787-2683

#### Office

(812) 787-2683

#### **Email**

delmar@integrityrealtygroup.net

### **Address**

8398 E 1150 N

### City / State / Zip

Odon, IN 47562

| NOTES |  |  |
|-------|--|--|
|       |  |  |
|       |  |  |
|       |  |  |
|       |  |  |
|       |  |  |
|       |  |  |
|       |  |  |
|       |  |  |
|       |  |  |
|       |  |  |
|       |  |  |
|       |  |  |

| <u>NOTES</u> |  |
|--------------|--|
|              |  |
|              |  |
|              |  |
|              |  |
|              |  |
|              |  |
|              |  |
|              |