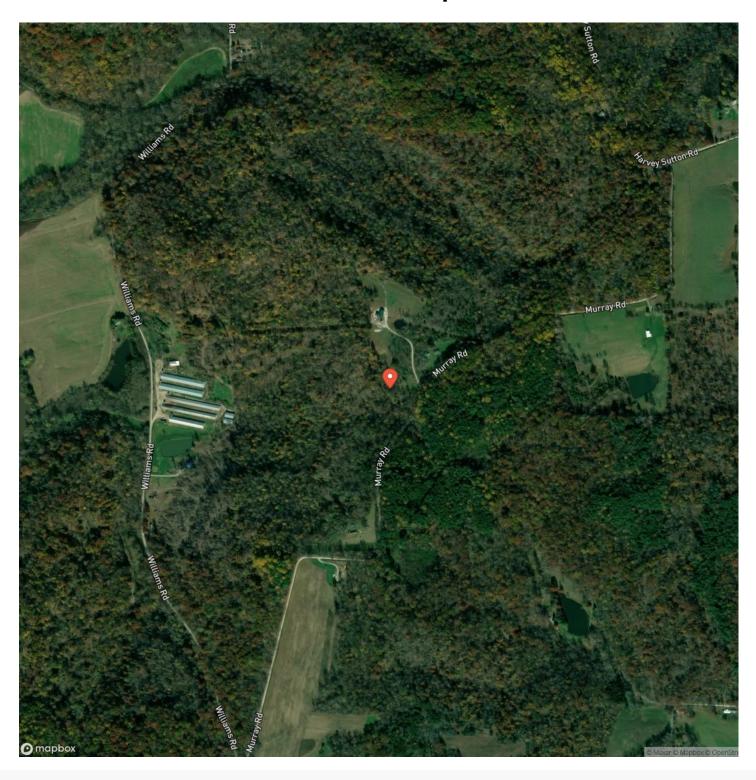

lanted. . 99 Acre timber property that borders Hoosier National Forest and has access in 2 places for potential property splits if you should like in the future. This property has been very well cared for and is set up so perfect for Deer Camp. The Bucks are on camera and are just a-waiting for a position on your trophy wall. Why not start something that your family can hang on to for years to come. The trails are already here for the ATV's and Dirt Bikes. Thinking about ROI? – Sure . There is a nice stand of timber on the property consisting of majority of Popular trees as well as some Hardwoods. The timber has not been harvested for some time. – Bucks and Checks—Campfires and Family. Come to Martin County Indiana – Soon!!



# **Locator Map**



# **Locator Map**



# **Satellite Map**



### 99 Acres in Martin County Mitchell, IN / Martin County

# LISTING REPRESENTATIVE For more information contact:



### Representative

Delmar Wagler

### Mobile

(812) 787-2683

#### Office

(812) 787-2683

#### **Email**

delmar@integrityrealtygroup.net

### **Address**

8398 E 1150 N

### City / State / Zip

Odon, IN 47562

| NOTES |  |  |
|-------|--|--|
|       |  |  |
|       |  |  |
|       |  |  |
|       |  |  |
|       |  |  |
|       |  |  |
|       |  |  |
|       |  |  |
|       |  |  |
|       |  |  |
|       |  |  |
|       |  |  |

| <u>NOTES</u> |  |
|--------------|--|
|              |  |
|              |  |
|              |  |
|              |  |
|              |  |
|              |  |
|              |  |
|              |  |
|              |  |
|              |  |
|