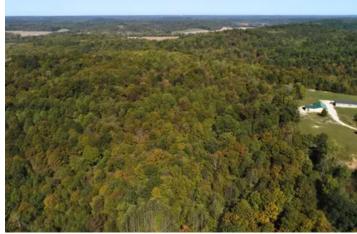

99 Acres in Martin County Murray Rd Mitchell, IN 47446

\$550,000 99.180± Acres Martin County

### **PROPERTY DESCRIPTION**

Big Bucks, Trails, Food Plots, Immediate Possession. Come Deer Hunt in Martin County Indiana! What a great property that is coming with deer stands set and the food plots planted. . 99 Acre timber property that borders Hoosier National Forest and has access in 2 places for potential property splits if you should like in the future. This property has been very well cared for and is set up so perfect for Deer Camp. The Bucks are on camera and are just a-waiting for a position on your trophy wall. Why not start something that your family can hang on to for years to come. The trails are already here for the ATV's and Dirt Bikes. Thinking about ROI? – Sure . There is a nice stand of timber on the property consisting of majority of Popular trees as well as some Hardwoods. The timber has not been harvested for some time. – Bucks and Checks—Campfires and Family. Come to Martin County Indiana – Soon!!