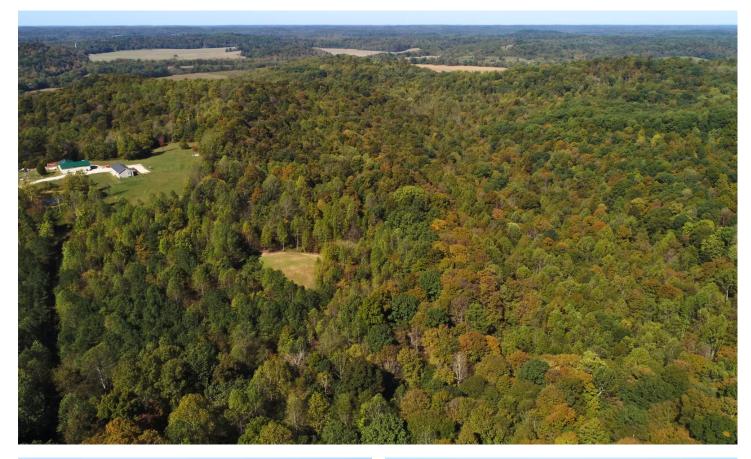

99 Acres in Martin County Murray Rd Mitchell, IN 47446

\$550,000 99.180± Acres Martin County

### **PROPERTY DESCRIPTION**

Big Bucks, Trails, Food Plots, Immediate Possession. Come Deer Hunt in Martin County Indiana! What a great property that is coming with deer stands set and the food plots planted. . 99 Acre timber property that borders Hoosier National Forest and has access in 2 places for potential property splits if you should like in the future. This property has been very well cared for and is set up so perfect for Deer Camp. The Bucks are on camera and are just a-waiting for a position on your trophy wall. Why not start something that your family can hang on to for years to come. The trails are already here for the ATV's and Dirt Bikes. Thinking about ROI? – Sure . There is a nice stand of timber on the property consisting of majority of Popular trees as well as some Hardwoods. The timber has not been harvested for some time. – Bucks and Checks—Campfires and Family. Come to Martin County Indiana – Soon!!