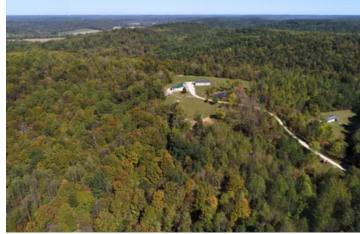

99 Acres in Martin County Murray Rd Mitchell, IN 47446

\$550,000 99.180± Acres Martin County

### **PROPERTY DESCRIPTION**

Big Bucks, Trails, Food Plots, Immediate Possession. Come Deer Hunt in Martin County Indiana! What a great property that is coming with deer stands set and the food plots planted. . 99 Acre timber property that borders Hoosier National Forest and has access in 2 places for potential property splits if you should like in the future. This property has been very well cared for and is set up so perfect for Deer Camp. The Bucks are on camera and are just a-waiting for a position on your trophy wall. Why not start something that your family can hang on to for years to come. The trails are already here for the ATV's and Dirt Bikes. Thinking about ROI? – Sure . There is a nice stand of timber on the property consisting of majority of Popular trees as well as some Hardwoods. The timber has not been harvested for some time. – Bucks and Checks—Campfires and Family. Come to Martin County Indiana – Soon!!