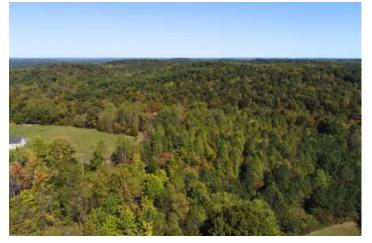

99 Acres in Martin County Murray Rd Mitchell, IN 47446

\$550,000 99.180± Acres Martin County

### **PROPERTY DESCRIPTION**

Big Bucks, Trails, Food Plots, Immediate Possession. Come Deer Hunt in Martin County Indiana! What a great property that is coming with deer stands set and the food plots planted. . 99 Acre timber property that borders Hoosier National Forest and has access in 2 places for potential property splits if you should like in the future. This property has been very well cared for and is set up so perfect for Deer Camp. The Bucks are on camera and are just a-waiting for a position on your trophy wall. Why not start something that your family can hang on to for years to come. The trails are already here for the ATV's and Dirt Bikes. Thinking about ROI? – Sure . There is a nice stand of timber on the property consisting of majority of Popular trees as well as some Hardwoods. The timber has not been harvested for some time. – Bucks and Checks—Campfires and Family. Come to Martin County Indiana – Soon!!