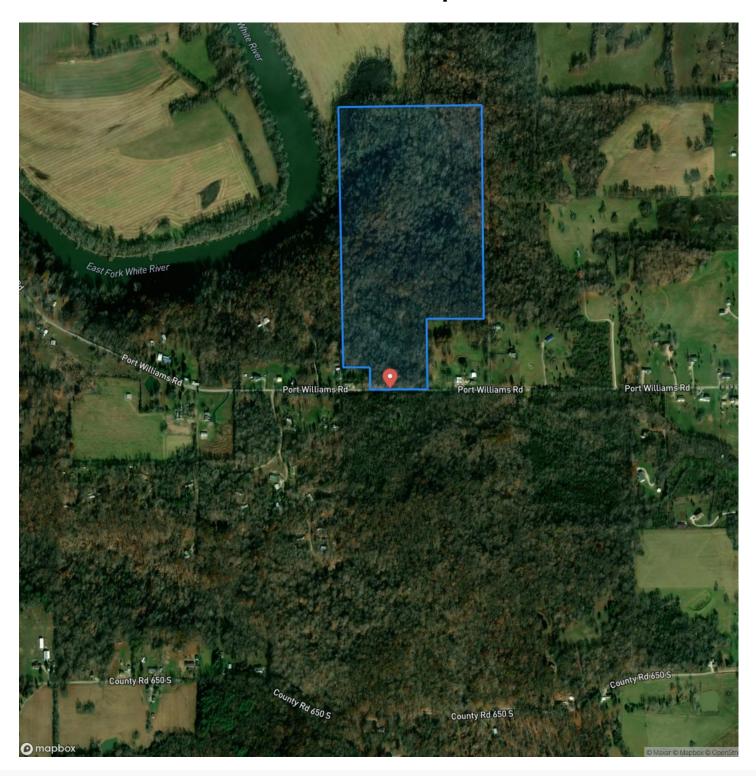

## **Satellite Map**

#### **PROPERTY DESCRIPTION**

Timber - Hunting - Seclusion - Paved Road

Come see this 69 +/- acres For sale in Lawrence County Indiana near the town of Williams. There has been Timber Stand Improvement work completed by a forester on the property to ensure years of sustainable Tree Growth and Timber Harvests for the Future generations to come. There is currently a good timber stand on the property that would do well to grow a couple more years before you cash your Timber Check. If Managed correctly; a check should be delivered to you every 10-15years. This will be a gift that keeps giving. Another Perk to the property would be the great hunting potential provided by the diverse habitat. Nice Creeks Throughout. Established Trails for great accessibility. Awesome Potential Home Sites. There is also a nice hilltop / side of a cliff / river view / cabin setting if that is something that's been on your bucket list for a while. There is lots of quality to this property. Come walk the wilderness, Smell the Ferns, and experience Nature. Tom Turkeys are strutting the trails. Why don't you join them?