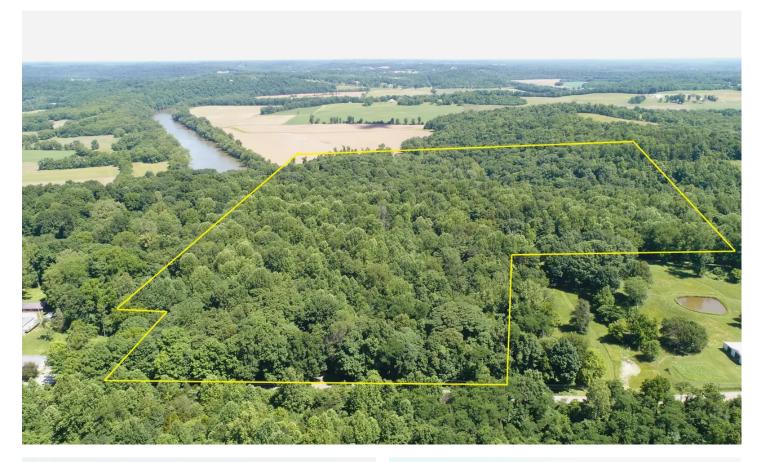

#### **PROPERTY DESCRIPTION**

Timber - Hunting - Seclusion - Paved Road

Come see this 69 +/- acres For sale in Lawrence County Indiana near the town of Williams. There has been Timber Stand Improvement work completed by a forester on the property to ensure years of sustainable Tree Growth and Timber Harvests for the Future generations to come. There is currently a good timber stand on the property that would do well to grow a couple more years before you cash your Timber Check. If Managed correctly; a check should be delivered to you every 10-15years. This will be a gift that keeps giving. Another Perk to the property would be the great hunting potential provided by the diverse habitat. Nice Creeks Throughout. Established Trails for great accessibility. Awesome Potential Home Sites. There is also a nice hilltop / side of a cliff / river view / cabin setting if that is something that's been on your bucket list for a while. There is lots of quality to this property. Come walk the wilderness, Smell the Ferns, and experience Nature. Tom Turkeys are strutting the trails. Why don't you join them?

## **Satellite Map**