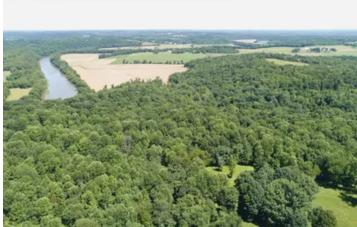

#### **PROPERTY DESCRIPTION**

Timber - Hunting - Seclusion - Paved Road

Come see this 69 +/- acres For sale in Lawrence County Indiana near the town of Williams. There has been Timber Stand Improvement work completed by a forester on the property to ensure years of sustainable Tree Growth and Timber Harvests for the Future generations to come. There is currently a good timber stand on the property that would do well to grow a couple more years before you cash your Timber Check. If Managed correctly; a check should be delivered to you every 10-15years. This will be a gift that keeps giving. Another Perk to the property would be the great hunting potential provided by the diverse habitat. Nice Creeks Throughout. Established Trails for great accessibility. Awesome Potential Home Sites. There is also a nice hilltop / side of a cliff / river view / cabin setting if that is something that's been on your bucket list for a while. There is lots of quality to this property. Come walk the wilderness, Smell the Ferns, and experience Nature. Tom Turkeys are strutting the trails. Why don't you join them?