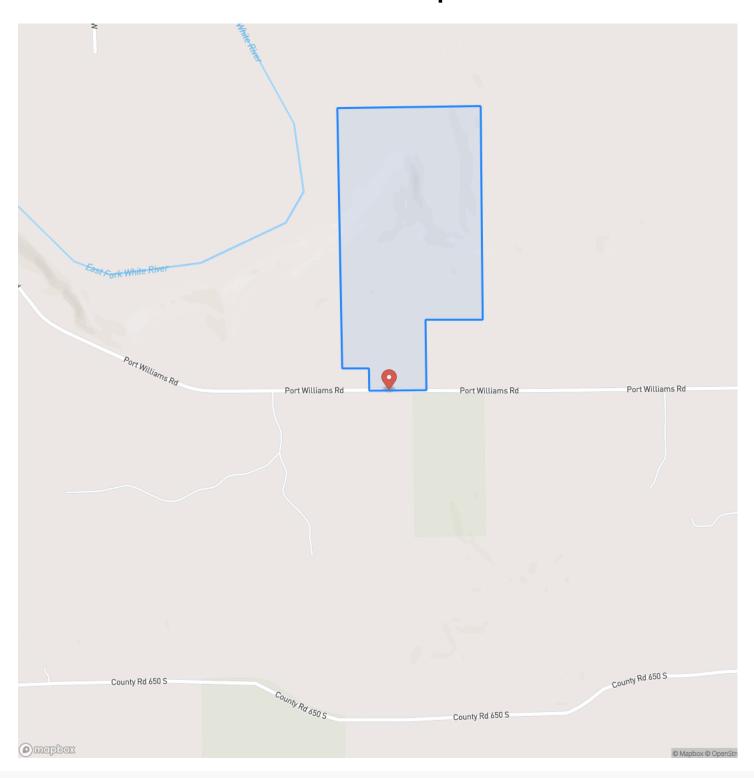

ions to come. There is currently a good timber stand on the property that would do well to grow a couple more years before you cash your Timber Check. If Managed correctly; a check should be delivered to you every 10-15years. This will be a gift that keeps giving. Another Perk to the property would be the great hunting potential provided by the diverse habitat. Nice Creeks Throughout. Established Trails for great accessibility. Awesome Potential Home Sites. There is also a nice hilltop / side of a cliff / river view / cabin setting if that is something that's been on your bucket list for a while. There is lots of quality to this property. Come walk the wilderness, Smell the Ferns, and experience Nature. Tom Turkeys are strutting the trails. Why don't you join them?



### **Locator Map**



### **Locator Map**



## **Satellite Map**



## 68.8 Acres In Lawrence County Indiana Williams, IN / Lawrence County

## LISTING REPRESENTATIVE For more information contact:



### Representative

Delmar Wagler

#### Mobile

(812) 787-2683

#### Office

(812) 787-2683

#### **Email**

delmar@integrityrealtygroup.net

### Address

8398 E 1150 N

### City / State / Zip

Odon, IN 47562

| NOTES |  |  |
|-------|--|--|
|       |  |  |
|       |  |  |
|       |  |  |
|       |  |  |
|       |  |  |
|       |  |  |
|       |  |  |
|       |  |  |
|       |  |  |
|       |  |  |
|       |  |  |
|       |  |  |

| <u>NOTES</u> |  |
|--------------|--|
|              |  |
|              |  |
|              |  |
|              |  |
|              |  |
|              |  |
|              |  |
|