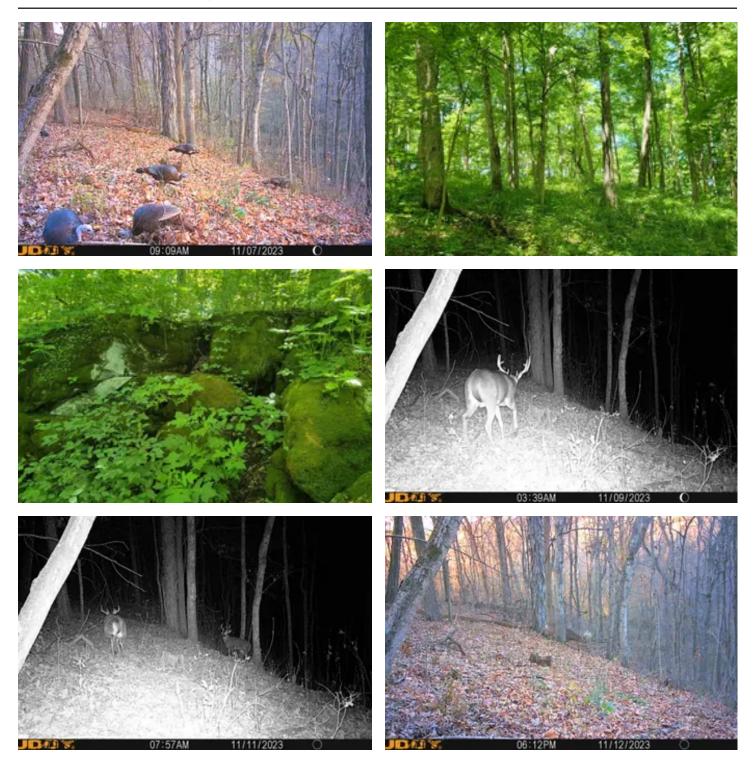

#### **PROPERTY DESCRIPTION**

Timber - Hunting - Seclusion - Paved Road

Come see this 69 +/- acres For sale in Lawrence County Indiana near the town of Williams. There has been Timber Stand Improvement work completed by a forester on the property to ensure years of sustainable Tree Growth and Timber Harvests for the Future generations to come. There is currently a good timber stand on the property that would do well to grow a couple more years before you cash your Timber Check. If Managed correctly; a check should be delivered to you every 10-15years. This will be a gift that keeps giving. Another Perk to the property would be the great hunting potential provided by the diverse habitat. Nice Creeks Throughout. Established Trails for great accessibility. Awesome Potential Home Sites. There is also a nice hilltop / side of a cliff / river view / cabin setting if that is something that's been on your bucket list for a while. There is lots of quality to this property. Come walk the wilderness, Smell the Ferns, and experience Nature. Tom Turkeys are strutting the trails. Why don't you join them?