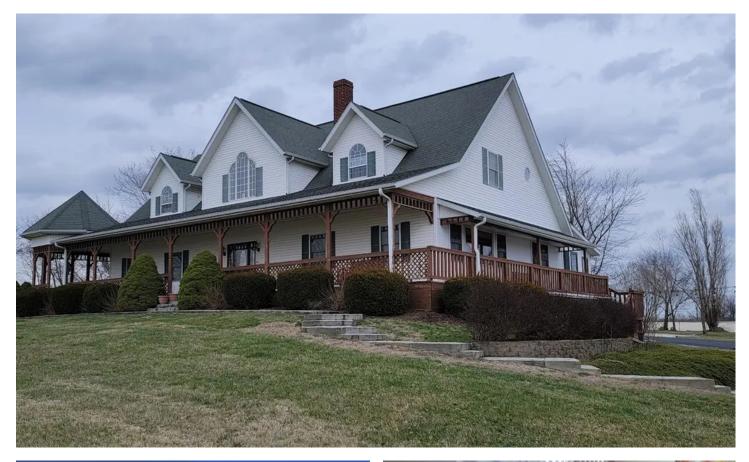

Beautiful 6400 Sq. Ft. Home in Odon, Indiana 8824 N 900 E Odon, IN 47562 **\$679,000** 4.750± Acres Daviess County

**MORE INFO ONLINE:** 

#### **PROPERTY DESCRIPTION**

Income Galore - Green Gables Bed & Breakfast. Nestled in the Heart of the Daviess County's Amish Community you will find a State of Art Bed and Breakfast that has been operating successfully for10+ years. Have you ever dreamed of living in a Upscale Home that Pays its own mortgage and MORE!!! The current owners have utilized the main floor of this Beautiful 6400 Sq. ft. home as their own living space and Air BnB'd the top and bottom stories which consisted of 6 rentable rooms. This home is very well designed with outside entrances for the top and bottom stories. This Property is located near some of Daviess Counties Biggest attractions; it borders the Simon J Graber Sports Complex and is only 3 miles from Dinky's Auction Center that brings in thousands of out-of-town visitors each year. Also in Proximity to Crane, Washington, Odon, Loogootee and more.