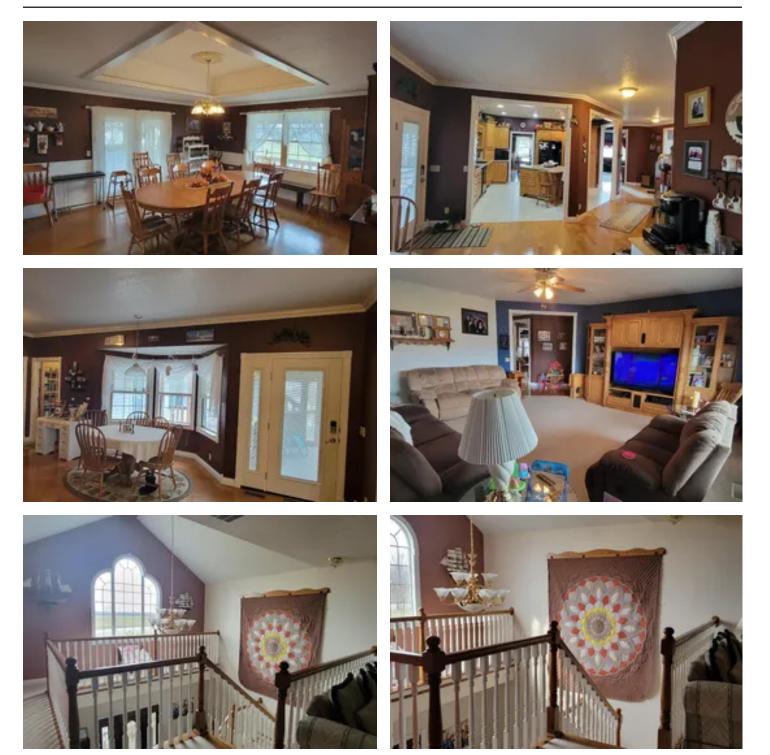

#### **PROPERTY DESCRIPTION**

Income Galore - Green Gables Bed & Breakfast. Nestled in the Heart of the Daviess County's Amish Community you will find a State of Art Bed and Breakfast that has been operating successfully for10+ years. Have you ever dreamed of living in a Upscale Home that Pays its own mortgage and MORE!!! The current owners have utilized the main floor of this Beautiful 6400 Sq. ft. home as their own living space and Air BnB'd the top and bottom stories which consisted of 6 rentable rooms. This home is very well designed with outside entrances for the top and bottom stories. This Property is located near some of Daviess Counties Biggest attractions; it borders the Simon J Graber Sports Complex and is only 3 miles from Dinky's Auction Center that brings in thousands of out-of-town visitors each year. Also in Proximity to Crane, Washington, Odon, Loogootee and more.