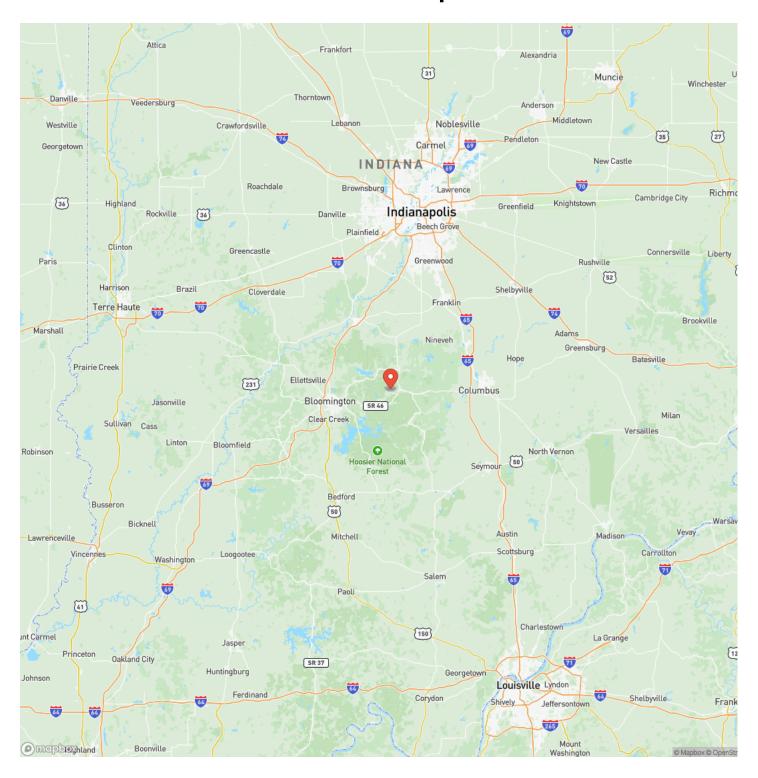

00

#### Price

\$450,000

## **Property Website**

https://www.integrityrealtyindiana.com/property/beautiful-cabin-in-nashville-indiana-brown-indiana/67355/







## **PROPERTY DESCRIPTION**

Come live on 3 +/- Acres in Beautiful Brown County Indiana. Enjoy a Nostalgic era in your very own 3 Story Log Cabin.. Enjoy an abundance of sq. ft. in the midst of the serenity of nature. You will like the abundant storage in your 2 garages; 1 Detached & 1 Attached. Property is on a Paved Road only minutes from the popular destination of Nashville, Indiana. Deer and squirrel are sure to be your most frequent visitors while you are relaxing on your abundant porches. Brown County + Porches + Real Stars + Crickets + Privates Setting = "Your Home"













## **Locator Map**



## **Locator Map**



## **Satellite Map**



# LISTING REPRESENTATIVE For more information contact:



## Representative

Delmar Wagler

## Mobile

(812) 787-2683

### Office

(812) 787-2683

### Email

delmar@integrityrealtygroup.net

## Address

8398 E 1150 N

## City / State / Zip

Odon, IN 47562

| <u>NOTES</u> |  |  |
|--------------|--|--|
|              |  |  |
|              |  |  |
|              |  |  |
|              |  |  |
|              |  |  |
|              |  |  |
|              |  |  |
|              |  |  |
|              |  |  |
|              |  |  |
|              |  |  |
|              |  |  |
|              |  |  |

| <u>NOTES</u> |  |  |  |
|--------------|--|--|--|
|              |  |  |  |
|              |  |  |  |
|              |  |  |  |
|              |  |  |  |
|