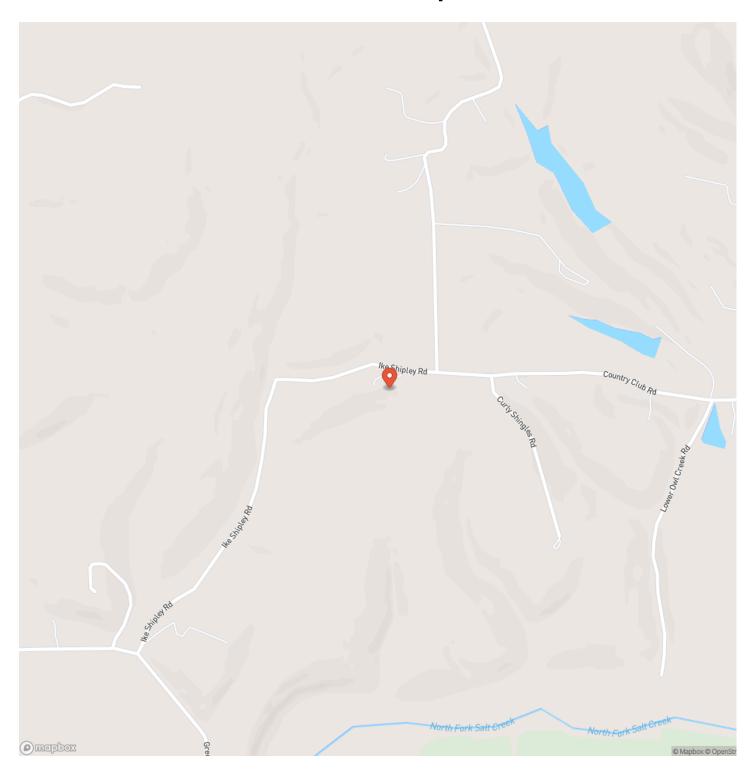

3/3.5

## Acreage

3.500

#### Price

\$450,000

## **Property Website**

https://www.integrityrealtyindiana.com/property/beautiful-cabin-in-nashville-indiana-brown-indiana/67355/







## **PROPERTY DESCRIPTION**

Come live on 3 +/- Acres in Beautiful Brown County Indiana. Enjoy a Nostalgic era in your very own 3 Story Log Cabin.. Enjoy an abundance of sq. ft. in the midst of the serenity of nature. You will like the abundant storage in your 2 garages; 1 Detached & 1 Attached. Property is on a Paved Road only minutes from the popular destination of Nashville, Indiana. Deer and squirrel are sure to be your most frequent visitors while you are relaxing on your abundant porches. Brown County + Porches + Real Stars + Crickets + Privates Setting = "Your Home"













## **Locator Map**



## **Locator Map**



## **Satellite Map**



# LISTING REPRESENTATIVE For more information contact:



## Representative

Delmar Wagler

## Mobile

(812) 787-2683

### Office

(812) 787-2683

### Email

delmar@integrityrealtygroup.net

## Address

8398 E 1150 N

## City / State / Zip

Odon, IN 47562

| <u>NOTES</u> |  |  |
|--------------|--|--|
|              |  |  |
|              |  |  |
|              |  |  |
|              |  |  |
|              |  |  |
|              |  |  |
|              |  |  |
|              |  |  |
|              |  |  |
|              |  |  |
|              |  |  |
|              |  |  |
|              |  |  |

| <u>NOTES</u> |  |  |  |
|--------------|--|--|--|
|              |  |  |  |
|              |  |  |  |
|              |  |  |  |
|              |  |