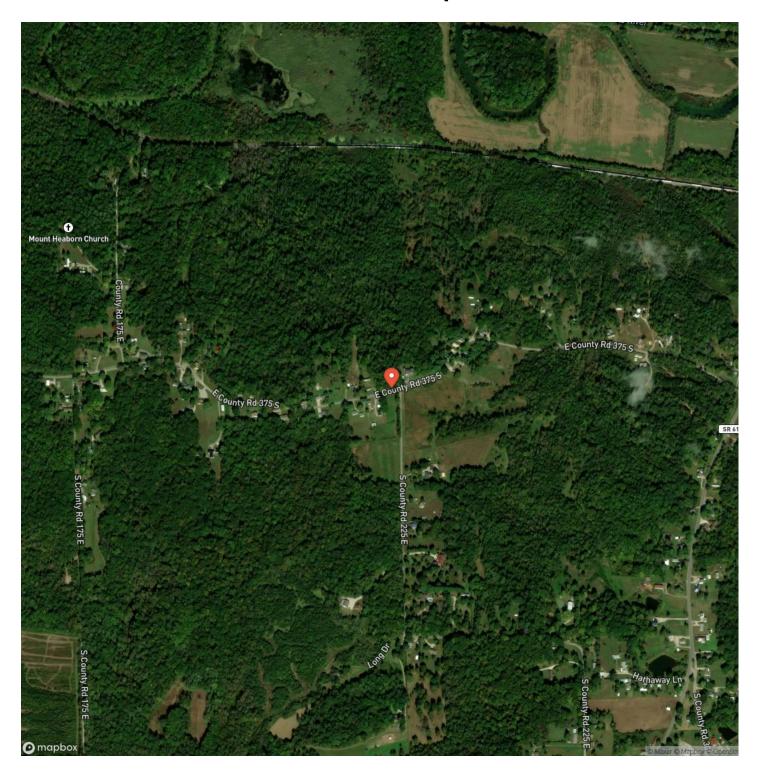

IN 47598

County

Pike County

Type

Recreational Land, Hunting Land, Undeveloped Land

Latitude / Longitude

38.372649 / -87.235463

Taxes (Annually)

267

Acreage

52

**Price** 

\$250,000

### **Property Website**

https://www.integrityrealtyindiana.com/property/52-acres-in-pike-county-indiana-pike-indiana/67484/







# 52+/- Acres In Pike County Indiana Winslow, IN / Pike County

### **PROPERTY DESCRIPTION**

Outdoorsman Deluxe! Put on your hiking boots and explore this 52+/- acre wooded parcel located in Pike County Indiana. This property would make a nice hunting property with the abundant whitetail deer and turkey sign. The property also offers multiple nice home-sites with it having road frontage on two sides.



## **Locator Map**



### **Locator Map**



# **Satellite Map**



# 52+/- Acres In Pike County Indiana Winslow, IN / Pike County

# LISTING REPRESENTATIVE For more information contact:



### Representative

Delmar Wagler

#### Mobile

(812) 787-2683

#### Office

(812) 787-2683

#### Email

delmar@integrityrealtygroup.net

#### Address

8398 E 1150 N

### City / State / Zip

Odon, IN 47562

| <u>NOTES</u> |  |      |  |
|--------------|--|------|--|
|              |  |      |  |
|              |  |      |  |
|              |  |      |  |
|              |  |      |  |
|              |  |      |  |
|              |  |      |  |
|              |  |      |  |
|              |  |      |  |
|              |  |      |  |
|              |  |      |  |
|              |  |      |  |
|              |  | <br> |  |
|              |  |      |  |

| <u>NOTES</u> |