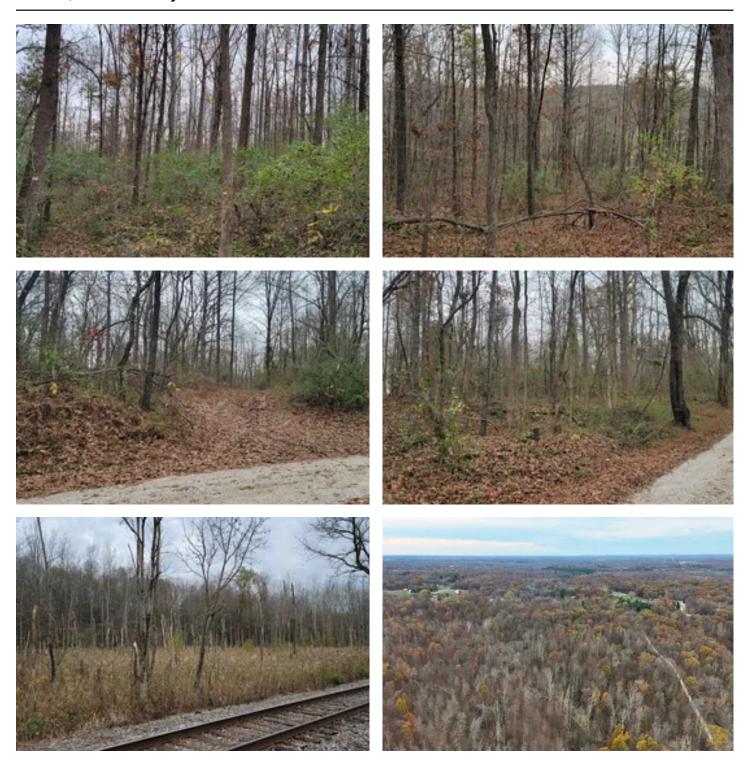

### **PROPERTY DESCRIPTION**

Outdoorsman Deluxe! Put on your hiking boots and explore this 52+/- acre wooded parcel located in Pike County Indiana. This property would make a nice hunting property with the abundant whitetail deer and turkey sign. The property also offers multiple nice home-sites with it having road frontage on two sides.