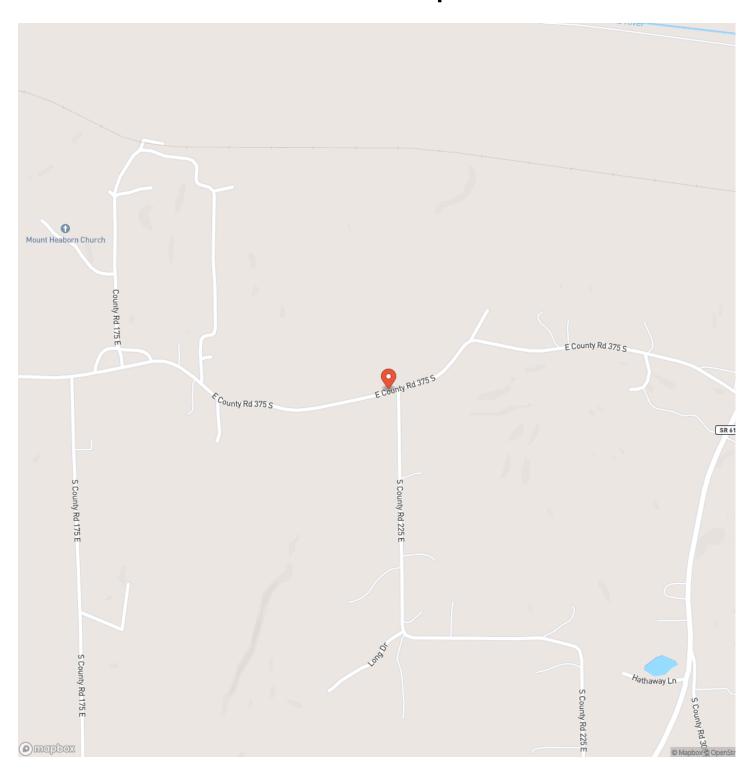

County Rd 375 S

City, State Zip

Winslow, IN 47598

County

Pike County

Type

Recreational Land, Hunting Land, Undeveloped Land

Latitude / Longitude

38.372649 / -87.235463

Taxes (Annually)

267

Acreage

52

**Price** 

\$250,000

### **Property Website**

https://www.integrityrealtyindiana.com/property/52-acres-in-pike-county-indiana-pike-indiana/67484/







# 52+/- Acres In Pike County Indiana Winslow, IN / Pike County

### **PROPERTY DESCRIPTION**

Outdoorsman Deluxe! Put on your hiking boots and explore this 52+/- acre wooded parcel located in Pike County Indiana. This property would make a nice hunting property with the abundant whitetail deer and turkey sign. The property also offers multiple nice home-sites with it having road frontage on two sides.



## **Locator Map**



### **Locator Map**



# **Satellite Map**



# 52+/- Acres In Pike County Indiana Winslow, IN / Pike County

# LISTING REPRESENTATIVE For more information contact:



### Representative

Delmar Wagler

#### Mobile

(812) 787-2683

#### Office

(812) 787-2683

#### Email

delmar@integrityrealtygroup.net

#### Address

8398 E 1150 N

### City / State / Zip

Odon, IN 47562

| <u>NOTES</u> |  |      |  |
|--------------|--|------|--|
|              |  |      |  |
|              |  |      |  |
|              |  |      |  |
|              |  |      |  |
|              |  |      |  |
|              |  |      |  |
|              |  |      |  |
|              |  |      |  |
|              |  |      |  |
|              |  |      |  |
|              |  |      |  |
|              |  | <br> |  |
|