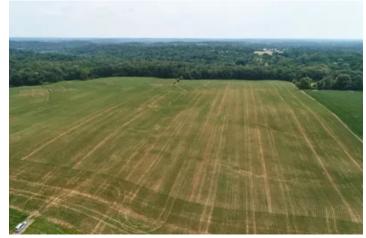

### **PROPERTY DESCRIPTION**

178 +/- Acres for sale in Martin County Indiana near the town of Loogootee Indiana. This beautiful piece of property in southern Indiana offers many possibilities for the Land Investor, Farmer, Hunter, and possibly developer. It offers a nice income from the approx.. 75 +/-acres of tillable soils that are nicely divided from the wooded property. It is rugged, wild, and beautiful all wrapped into one huge undeveloped adjective. Come Live the Dream! Ranch Owner – Land Barron – Cattle – Horses- Plus some Deer & Turkey hunting at evening tide when the fall weather turns cold. Until then may the sun set red in the west.