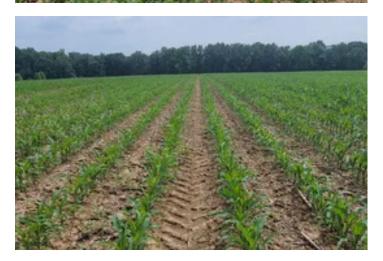

### **PROPERTY DESCRIPTION**

178 +/- Acres for sale in Martin County Indiana near the town of Loogootee Indiana. This beautiful piece of property in southern Indiana offers many possibilities for the Land Investor, Farmer, Hunter, and possibly developer. It offers a nice income from the approx.. 75 +/-acres of tillable soils that are nicely divided from the wooded property. It is rugged, wild, and beautiful all wrapped into one huge undeveloped adjective. Come Live the Dream! Ranch Owner – Land Barron – Cattle – Horses- Plus some Deer & Turkey hunting at evening tide when the fall weather turns cold. Until then may the sun set red in the west.