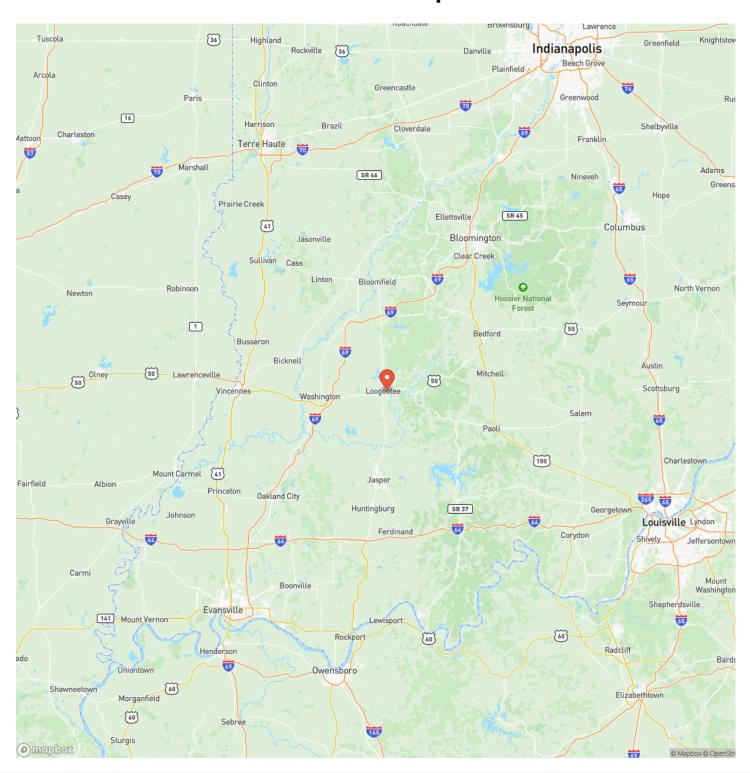

ndiana Loogootee, IN / Martin County

### **PROPERTY DESCRIPTION**

178 +/- Acres for sale in Martin County Indiana near the town of Loogootee Indiana. This beautiful piece of property in southern Indiana offers many possibilities for the Land Investor, Farmer, Hunter, and possibly developer. It offers a nice income from the approx.. 75 +/-acres of tillable soils that are nicely divided from the wooded property. It is rugged, wild, and beautiful all wrapped into one huge undeveloped adjective. Come Live the Dream! Ranch Owner – Land Barron – Cattle – Horses- Plus some Deer & Turkey hunting at evening tide when the fall weather turns cold. Until then may the sun set red in the west.

178+/- Acres in Loogootee, Indiana Loogootee, IN / Martin County



# **Locator Map**



# **Locator Map**



# **Satellite Map**



# 178+/- Acres in Loogootee, Indiana Loogootee, IN / Martin County

# LISTING REPRESENTATIVE For more information contact:



# Representative

Delmar Wagler

### Mobile

(812) 787-2683

### Office

(812) 787-2683

#### Email

delmar@integrityrealtygroup.net

## Address

8398 E 1150 N

# City / State / Zip

Odon, IN 47562

| NOTES |  |  |
|-------|--|--|
|       |  |  |
|       |  |  |
|       |  |  |
|       |  |  |
|       |  |  |
|       |  |  |
|       |  |  |
|       |  |  |
|       |  |  |
|       |  |  |
|       |  |  |
|       |  |  |

| <u>NOTES</u> |  |
|--------------|--|
|              |  |
|              |  |
|              |  |
|              |  |
|              |  |
|              |  |
|              |  |
|              |  |
|              |  |
|