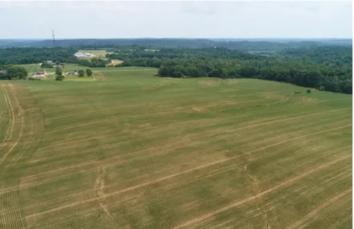

### **PROPERTY DESCRIPTION**

178 +/- Acres for sale in Martin County Indiana near the town of Loogootee Indiana. This beautiful piece of property in southern Indiana offers many possibilities for the Land Investor, Farmer, Hunter, and possibly developer. It offers a nice income from the approx.. 75 +/-acres of tillable soils that are nicely divided from the wooded property. It is rugged, wild, and beautiful all wrapped into one huge undeveloped adjective. Come Live the Dream! Ranch Owner – Land Barron – Cattle – Horses- Plus some Deer & Turkey hunting at evening tide when the fall weather turns cold. Until then may the sun set red in the west.