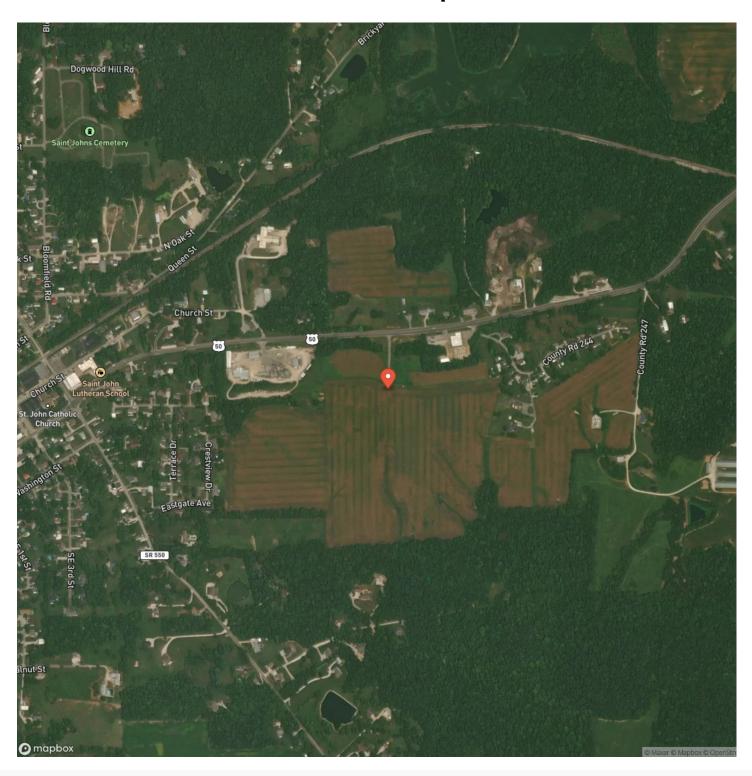

Martin County

### **PROPERTY DESCRIPTION**

178 +/- Acres for sale in Martin County Indiana near the town of Loogootee Indiana. This beautiful piece of property in southern Indiana offers many possibilities for the Land Investor, Farmer, Hunter, and possibly developer. It offers a nice income from the approx.. 75 +/-acres of tillable soils that are nicely divided from the wooded property. It is rugged, wild, and beautiful all wrapped into one huge undeveloped adjective. Come Live the Dream! Ranch Owner – Land Barron – Cattle – Horses- Plus some Deer & Turkey hunting at evening tide when the fall weather turns cold. Until then may the sun set red in the west.

178+/- Acres in Loogootee, Indiana Loogootee, IN / Martin County



# **Locator Map**



# **Locator Map**



# **Satellite Map**



# 178+/- Acres in Loogootee, Indiana Loogootee, IN / Martin County

# LISTING REPRESENTATIVE For more information contact:



# Representative

Delmar Wagler

### Mobile

(812) 787-2683

### Office

(812) 787-2683

#### Email

delmar@integrityrealtygroup.net

## Address

8398 E 1150 N

# City / State / Zip

Odon, IN 47562

| NOTES |  |  |
|-------|--|--|
|       |  |  |
|       |  |  |
|       |  |  |
|       |  |  |
|       |  |  |
|       |  |  |
|       |  |  |
|       |  |  |
|       |  |  |
|       |  |  |
|       |  |  |
|       |  |  |

| <u>NOTES</u> |  |
|--------------|--|
|              |  |
|              |  |
|              |  |
|              |  |
|              |  |
|              |  |
|              |  |
|              |  |
|              |  |
|              |  |
|