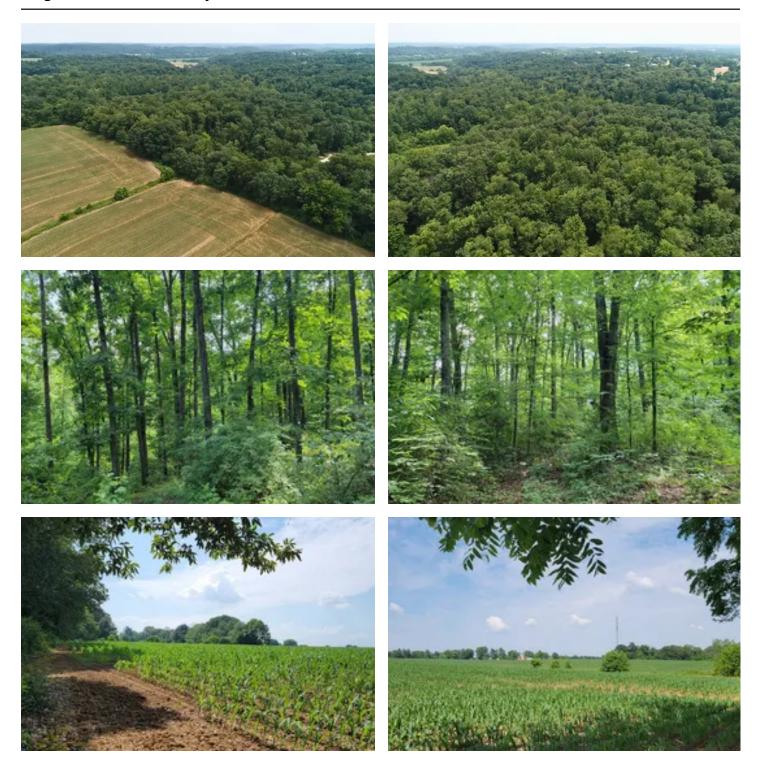

### **PROPERTY DESCRIPTION**

178 +/- Acres for sale in Martin County Indiana near the town of Loogootee Indiana. This beautiful piece of property in southern Indiana offers many possibilities for the Land Investor, Farmer, Hunter, and possibly developer. It offers a nice income from the approx.. 75 +/-acres of tillable soils that are nicely divided from the wooded property. It is rugged, wild, and beautiful all wrapped into one huge undeveloped adjective. Come Live the Dream! Ranch Owner – Land Barron – Cattle – Horses- Plus some Deer & Turkey hunting at evening tide when the fall weather turns cold. Until then may the sun set red in the west.