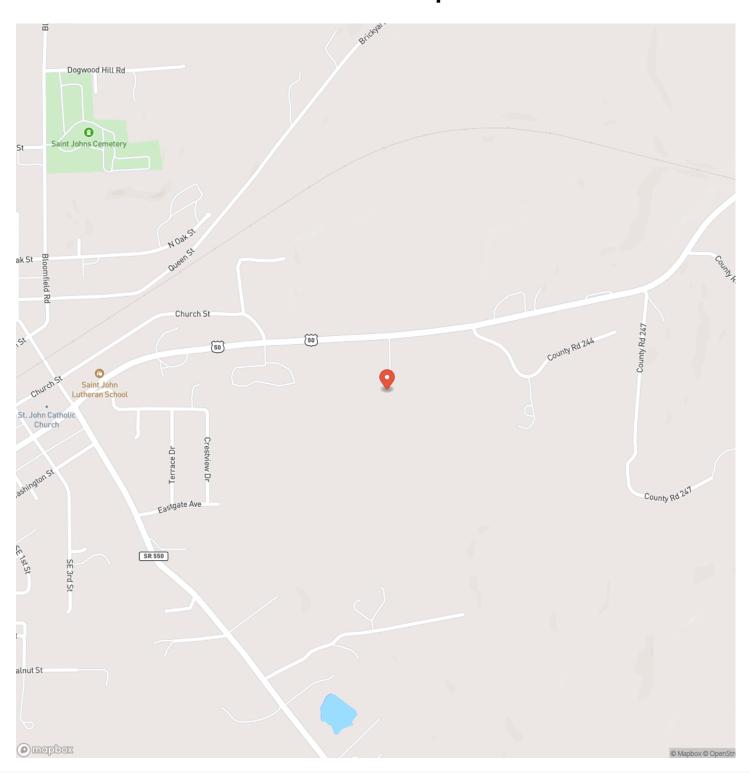

Acres in Loogootee, Indiana Loogootee, IN / Martin County

### **PROPERTY DESCRIPTION**

178 +/- Acres for sale in Martin County Indiana near the town of Loogootee Indiana. This beautiful piece of property in southern Indiana offers many possibilities for the Land Investor, Farmer, Hunter, and possibly developer. It offers a nice income from the approx.. 75 +/-acres of tillable soils that are nicely divided from the wooded property. It is rugged, wild, and beautiful all wrapped into one huge undeveloped adjective. Come Live the Dream! Ranch Owner – Land Barron – Cattle – Horses- Plus some Deer & Turkey hunting at evening tide when the fall weather turns cold. Until then may the sun set red in the west.

178+/- Acres in Loogootee, Indiana Loogootee, IN / Martin County



# **Locator Map**



# **Locator Map**



# **Satellite Map**



# 178+/- Acres in Loogootee, Indiana Loogootee, IN / Martin County

# LISTING REPRESENTATIVE For more information contact:



# Representative

Delmar Wagler

### Mobile

(812) 787-2683

### Office

(812) 787-2683

#### Email

delmar@integrityrealtygroup.net

## Address

8398 E 1150 N

# City / State / Zip

Odon, IN 47562

| NOTES |  |  |
|-------|--|--|
|       |  |  |
|       |  |  |
|       |  |  |
|       |  |  |
|       |  |  |
|       |  |  |
|       |  |  |
|       |  |  |
|       |  |  |
|       |  |  |
|       |  |  |
|       |  |  |

| <u>NOTES</u> |  |
|--------------|--|
|              |  |
|              |  |
|              |  |
|              |  |
|              |  |
|              |  |
|              |  |
|              |  |
|