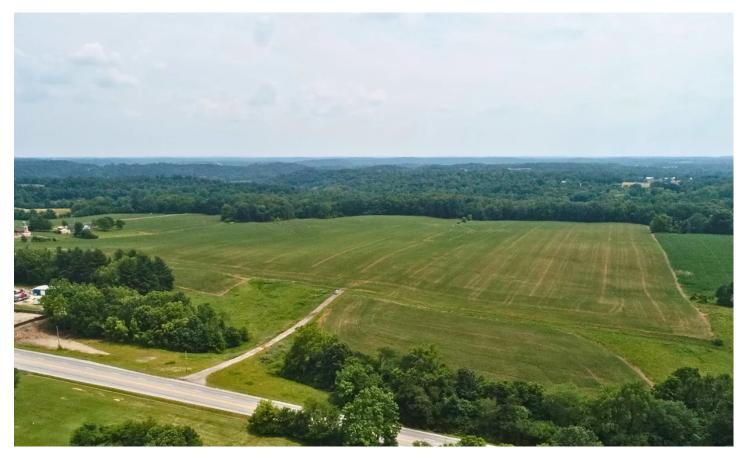

### **PROPERTY DESCRIPTION**

178 +/- Acres for sale in Martin County Indiana near the town of Loogootee Indiana. This beautiful piece of property in southern Indiana offers many possibilities for the Land Investor, Farmer, Hunter, and possibly developer. It offers a nice income from the approx.. 75 +/-acres of tillable soils that are nicely divided from the wooded property. It is rugged, wild, and beautiful all wrapped into one huge undeveloped adjective. Come Live the Dream! Ranch Owner – Land Barron – Cattle – Horses- Plus some Deer & Turkey hunting at evening tide when the fall weather turns cold. Until then may the sun set red in the west.

#### **Acreage**

178.785