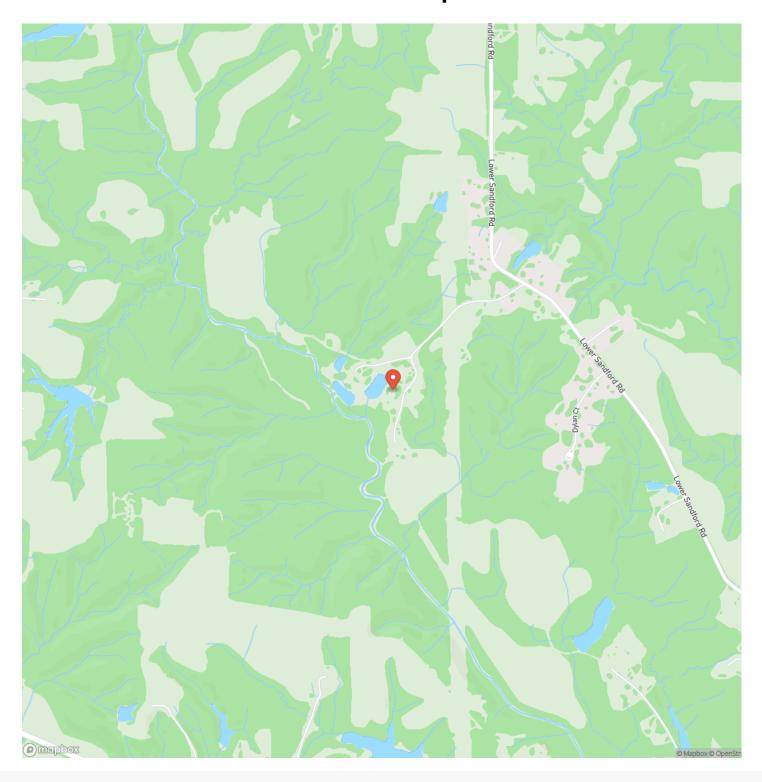

TION**

Two Country Homes & 10 +/- Acres. Come On Country Bumpkin. Fish, Hunt & Live; All on the Same Property!! Plus you can bring your Inlaws for the Extra Home if you guys get along well enough. Best Part is that it is in the Country tucked away from the Hustle and Bustle. Enjoy the Pond—Fish Swim & Splash... Hobby Farmers Deluxe—Chickens & More. Store all your big toys or Monster trucks in the Huge Pole Barn. The Modular Home is 3 Bedroom and 2 bath & the 2nd home is 3 bedroom and 1.5 bath. Both Homes are currently occupied and are functioning properly, but they are selling in As-is condition as the seller does not wish to be bothered with petty fixes on the homes structures.

# 10 acres - 2 Homes - Vigo County Indiana West Terre Haute, IN / Vigo County













# **Locator Map**



# **Locator Map**



# **Satellite Map**



# 10 acres - 2 Homes - Vigo County Indiana West Terre Haute, IN / Vigo County

# LISTING REPRESENTATIVE For more information contact:



# Representative

Delmar Wagler

# Mobile

(812) 787-2683

#### Office

(812) 787-2683

#### Email

delmar@integrityrealtygroup.net

# **Address**

8398 E 1150 N

# City / State / Zip

Odon, IN 47562

| <u>NOTES</u> |  |
|--------------|--|
|              |  |
|              |  |
|              |  |
|              |  |
|              |  |
|              |  |
|              |  |
|              |  |
|              |  |
|              |  |
|              |  |
|              |  |
|              |  |

| <u>NOTES</u> |  |
|--------------|--|
|              |  |
|              |  |
|              |  |
|