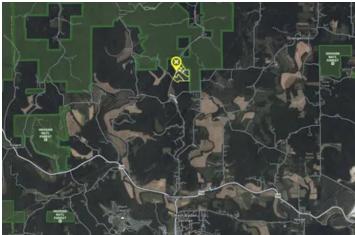

Address**

N County Rd 850 W

# City, State Zip

West Baden Springs, IN 47469

## County

Orange County

### Type

Hunting Land, Recreational Land, Undeveloped Land

# Latitude / Longitude

38.62099 / -86.610457

## Taxes (Annually)

209

### Acreage

5.940

### **Price**

\$60,000

# **Property Website**

https://www.integrityrealtyindiana.com/property/6-acres-in-orange-county-indiana-orange-indiana/67098/







# **PROPERTY DESCRIPTION**

Looking to build a campfire? How about owning your own piece of land consisting of over 6+/- acres just off the beaten path near the famous little town West Baden Springs Indiana. Evening time holds much beauty and tranquility when you escape the bright lights of the city. Great place for a Cabin, possible hunting potential, possible homesites.









# **Locator Map**



# **Locator Map**



# **Satellite Map**



# LISTING REPRESENTATIVE For more information contact:



## Representative

Delmar Wagler

## Mobile

(812) 787-2683

### Office

(812) 636-5600

### Email

delmar@integrityrealtygroup.net

## **Address**

8398 E 1150 N

City / State / Zip

| <u>NOTES</u> |  |  |
|--------------|--|--|
|              |  |  |
|              |  |  |
|              |  |  |
|              |  |  |
|              |  |  |
|              |  |  |
|              |  |  |
|              |  |  |
|              |  |  |
|              |  |  |
|              |  |  |
|              |  |  |
|              |  |  |

| <u>NOTES</u> |  |  |  |
|--------------|--|--|--|
|              |  |  |  |
|              |  |  |  |
|              |  |  |  |
|