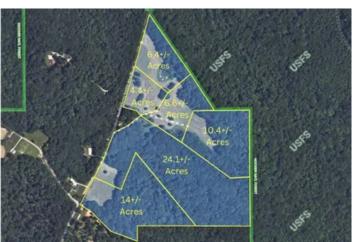

### Acreage

5.940

### **Price**

\$60,000

# **PROPERTY DESCRIPTION**

Looking to build a campfire? How about owning your own piece of land consisting of over 6+/- acres just off the beaten path near the famous little town West Baden Springs Indiana. Evening time holds much beauty and tranquility when you escape the bright lights of the city. Great place for a Cabin, possible hunting potential, possible homesites.