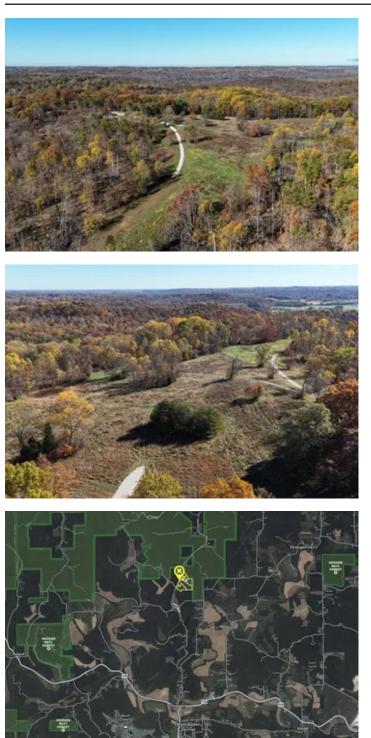

### **Address**

N County Rd 850 W

# City, State Zip

West Baden Springs, IN 47469

## County

Orange County

### Type

Hunting Land, Recreational Land, Undeveloped Land

# Latitude / Longitude

38.62099 / -86.610457

## Taxes (Annually)

209

### Acreage

5.940

### **Price**

\$60,000

# **Property Website**

https://www.integrityrealtyindiana.com/property/6-acres-in-orange-county-indiana-orange-indiana/67098/







# **PROPERTY DESCRIPTION**

Looking to build a campfire? How about owning your own piece of land consisting of over 6+/- acres just off the beaten path near the famous little town West Baden Springs Indiana. Evening time holds much beauty and tranquility when you escape the bright lights of the city. Great place for a Cabin, possible hunting potential, possible homesites.









# **Locator Map**



# **Locator Map**



# **Satellite Map**



# LISTING REPRESENTATIVE For more information contact:



## Representative

Delmar Wagler

## Mobile

(812) 787-2683

### Office

(812) 636-5600

### Email

delmar@integrityrealtygroup.net

## **Address**

8398 E 1150 N

City / State / Zip

| <u>NOTES</u> |  |  |
|--------------|--|--|
|              |  |  |
|              |  |  |
|              |  |  |
|              |  |  |
|              |  |  |
|              |  |  |
|              |  |  |
|              |  |  |
|              |  |  |
|              |  |  |
|              |  |  |
|              |  |  |
|              |  |  |

| <u>NOTES</u> |  |  |  |
|--------------|--|--|--|
|              |  |  |  |
|              |  |  |  |
|              |  |  |  |
|