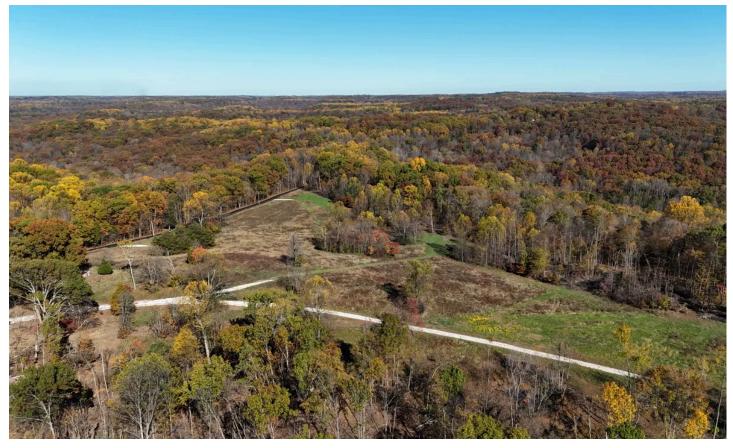

6 Acres in Orange County Indiana N County Rd 850 W West Baden Springs, IN 47469

\$60,000 5.940± Acres Orange County

# **PROPERTY DESCRIPTION**

Looking to build a campfire? How about owning your own piece of land consisting of over 6+/- acres just off the beaten path near the famous little town West Baden Springs Indiana. Evening time holds much beauty and tranquility when you escape the bright lights of the city. Great place for a Cabin, possible hunting potential, possible homesites.