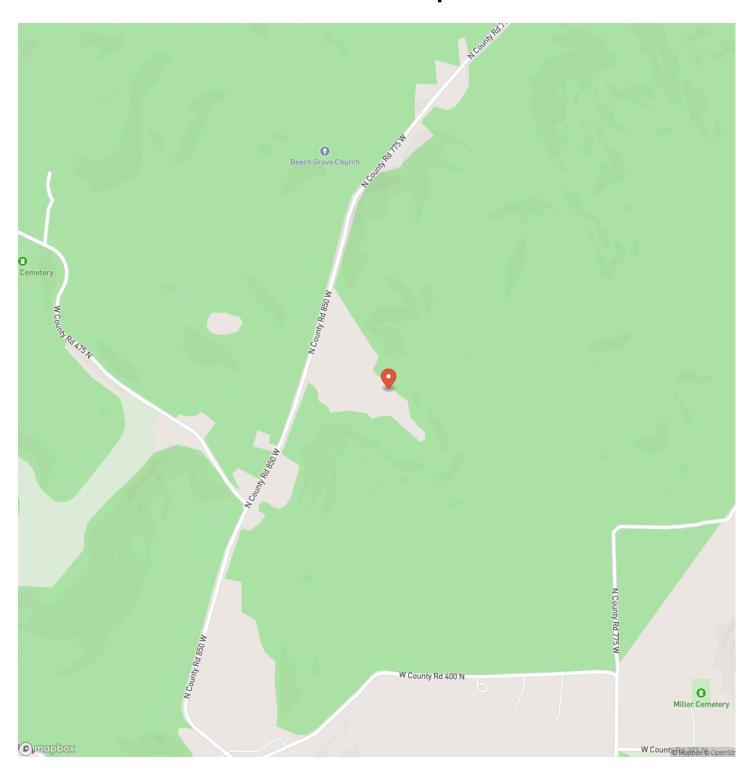

d 850 W

# City, State Zip

West Baden Springs, IN 47469

## County

Orange County

### Type

Hunting Land, Recreational Land, Undeveloped Land

# Latitude / Longitude

38.62099 / -86.610457

## Taxes (Annually)

209

### Acreage

5.940

### **Price**

\$60,000

# **Property Website**

https://www.integrityrealtyindiana.com/property/6-acres-in-orange-county-indiana-orange-indiana/67098/







# **PROPERTY DESCRIPTION**

Looking to build a campfire? How about owning your own piece of land consisting of over 6+/- acres just off the beaten path near the famous little town West Baden Springs Indiana. Evening time holds much beauty and tranquility when you escape the bright lights of the city. Great place for a Cabin, possible hunting potential, possible homesites.









# **Locator Map**



# **Locator Map**



# **Satellite Map**



# LISTING REPRESENTATIVE For more information contact:



## Representative

Delmar Wagler

## Mobile

(812) 787-2683

### Office

(812) 636-5600

### Email

delmar@integrityrealtygroup.net

## **Address**

8398 E 1150 N

City / State / Zip

| <u>NOTES</u> |  |  |
|--------------|--|--|
|              |  |  |
|              |  |  |
|              |  |  |
|              |  |  |
|              |  |  |
|              |  |  |
|              |  |  |
|              |  |  |
|              |  |  |
|              |  |  |
|              |  |  |
|              |  |  |
|              |  |  |

| <u>NOTES</u> |  |  |  |
|--------------|--|--|--|
|              |  |  |  |
|              |  |  |  |
|              |  |  |  |
|              |  |  |  |
|