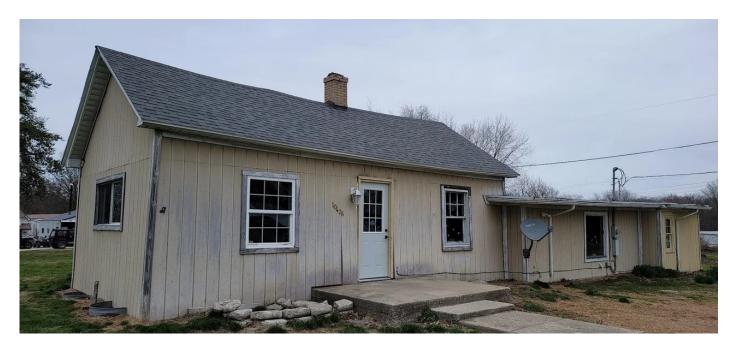

1500 Sq Ft Home in Lewis, Indiana 10426 E Green Drive Lewis, IN 47858 **\$15,000** 0.660± Acres Vigo County

# **PROPERTY DESCRIPTION**

If your looking for a fixer-upper, check out this 1500 sq ft home located in Lewis, Indiana. Home in its current condition is uninhabitable. Property to be sold "AS IS".

**MORE INFO ONLINE:** 