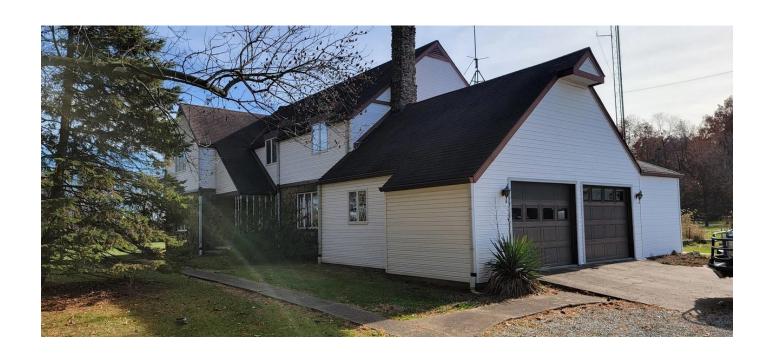

# **PROPERTY DESCRIPTION**

80 Acre Farm in Greene County Indiana. Off the road and amidst the pines you'll find a large Home that boasts Sq. footage galore, 6 bedrooms, 2 and half baths, 2 fireplaces, and much more.. The opportunities are endless on this 80 acre farm with it being a mix of tillable, wooded, and horse and cattle pasture. The road frontage on 3 sides gives you a wide variety of option for future development of any kind. With the Second 3 Bedroom Home, 3 garages, horse shelter, fenced pasture, and more; you are sure to have your thinking cap on asking: "What if this was mine?"