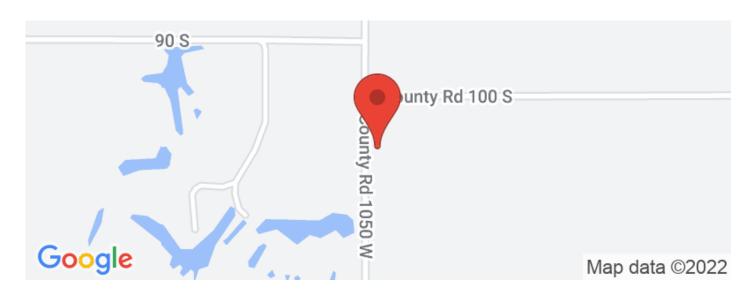

na-greene-indiana/24053/







# 80 Acre Farm in Greene County Indiana Linton, IN / Greene County

# **PROPERTY DESCRIPTION**

80 Acre Farm in Greene County Indiana. Off the road and amidst the pines you'll find a large Home that boasts Sq. footage galore, 6 bedrooms, 2 and half baths, 2 fireplaces, and much more.. The opportunities are endless on this 80 acre farm with it being a mix of tillable, wooded, and horse and cattle pasture. The road frontage on 3 sides gives you a wide variety of option for future development of any kind. With the Second 3 Bedroom Home, 3 garages, horse shelter, fenced pasture, and more; you are sure to have your thinking cap on asking: "What if this was mine?"

# 80 Acre Farm in Greene County Indiana Linton, IN / Greene County













# **Locator Maps**





# **Aerial Maps**





# 80 Acre Farm in Greene County Indiana Linton, IN / Greene County

# LISTING REPRESENTATIVE

For more information contact:



## Representative

Delmar Wagler

#### Mobile

(812) 787-2683

#### Office

(812) 787-2683

#### **Email**

delmar@integrityrealtygroup.net

#### **Address**

8398 E 1150 N

## City / State / Zip

Odon, IN 47562

| <u>NOTES</u> |  |  |  |
|--------------|--|--|--|
|              |  |  |  |
|              |  |  |  |
|              |  |  |  |
|              |  |  |  |
|              |  |  |  |
|              |  |  |  |

| <b>NOTES</b> |  |  |  |
|--------------|--|--|--|
|              |  |  |  |
|              |  |  |  |
|              |  |  |  |
|              |  |  |  |
|              |  |  |  |
|              |  |  |  |
|              |