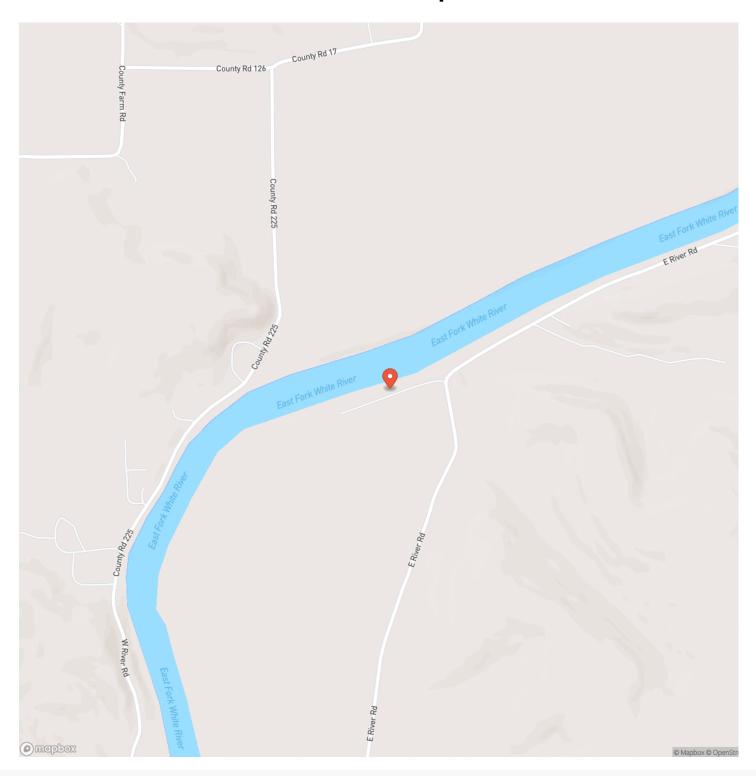

ane Shoals, IN 47581

\$60,000 0.460± Acres Martin County







### **SUMMARY**

### **Address**

7441 Boat Club Lane

### City, State Zip

Shoals, IN 47581

### County

Martin County

#### Type

**Residential Property** 

### Latitude / Longitude

38.691503 / -86.786231

### Taxes (Annually)

133

### **Dwelling Square Feet**

884

### **Bedrooms / Bathrooms**

2/2

### Acreage

0.460

### Price

\$60,000

### **Property Website**

https://www.integrityrealtyindiana.com/property/riverfront-cabin-in-martin-county-martin-indiana/57600/







### **PROPERTY DESCRIPTION**

Best River View Ever!! Live where you fish and fish where you live. On the high side of the river. Front Porch, Back Porch, & even a Shelter House. 2 Bedroom – 2 Bath. Priced to sell FAST!













# **Locator Map**



# **Locator Map**



# **Satellite Map**



# LISTING REPRESENTATIVE For more information contact:



### Representative

Delmar Wagler

### Mobile

(812) 787-2683

### Office

(812) 787-2683

### **Email**

delmar@integrityrealtygroup.net

### **Address**

8398 E 1150 N

### City / State / Zip

Odon, IN 47562

| <u>NOTES</u> |  |  |
|--------------|--|--|
|              |  |  |
|              |  |  |
|              |  |  |
|              |  |  |
|              |  |  |
|              |  |  |
|              |  |  |
|              |  |  |
|              |  |  |
|              |  |  |
|              |  |  |
|              |  |  |
|              |  |  |
|              |  |  |

| <u>NOTES</u> |  |
|--------------|--|
|              |  |
|              |  |
|              |  |
|              |