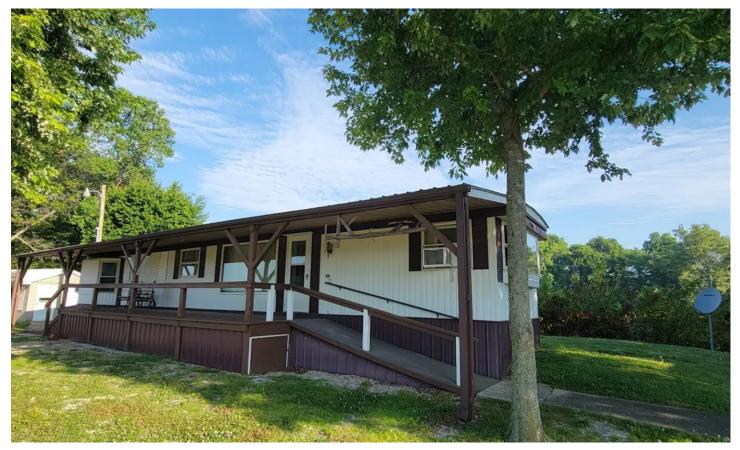

Riverfront Cabin In Martin County 7441 Boat Club Lane Shoals, IN 47581

\$60,000 0.460± Acres Martin County

### **PROPERTY DESCRIPTION**

Best River View Ever!! Live where you fish and fish where you live. On the high side of the river. Front Porch, Back Porch, & even a Shelter House. 2 Bedroom – 2 Bath. Priced to sell FAST!