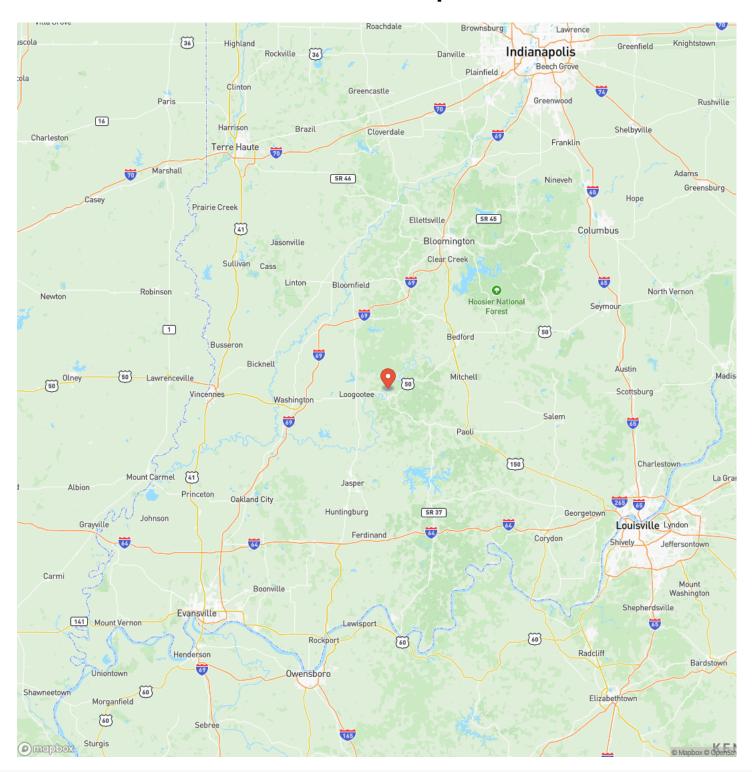

\$60,000 0.460± Acres Martin County







### **SUMMARY**

### **Address**

7441 Boat Club Lane

### City, State Zip

Shoals, IN 47581

### County

Martin County

#### Type

**Residential Property** 

### Latitude / Longitude

38.691503 / -86.786231

### Taxes (Annually)

133

### **Dwelling Square Feet**

884

### **Bedrooms / Bathrooms**

2/2

### Acreage

0.460

### Price

\$60,000

### **Property Website**

https://www.integrityrealtyindiana.com/property/riverfront-cabin-in-martin-county-martin-indiana/57600/







### **PROPERTY DESCRIPTION**

Best River View Ever!! Live where you fish and fish where you live. On the high side of the river. Front Porch, Back Porch, & even a Shelter House. 2 Bedroom – 2 Bath. Priced to sell FAST!













# **Locator Map**



# **Locator Map**



# **Satellite Map**



# LISTING REPRESENTATIVE For more information contact:



### Representative

Delmar Wagler

### Mobile

(812) 787-2683

### Office

(812) 787-2683

### **Email**

delmar@integrityrealtygroup.net

### **Address**

8398 E 1150 N

### City / State / Zip

Odon, IN 47562

| <u>NOTES</u> |  |  |
|--------------|--|--|
|              |  |  |
|              |  |  |
|              |  |  |
|              |  |  |
|              |  |  |
|              |  |  |
|              |  |  |
|              |  |  |
|              |  |  |
|              |  |  |
|              |  |  |
|              |  |  |
|              |  |  |
|              |  |  |

| <u>NOTES</u> |  |
|--------------|--|
|              |  |
|              |  |
|              |  |
|              |  |
|              |