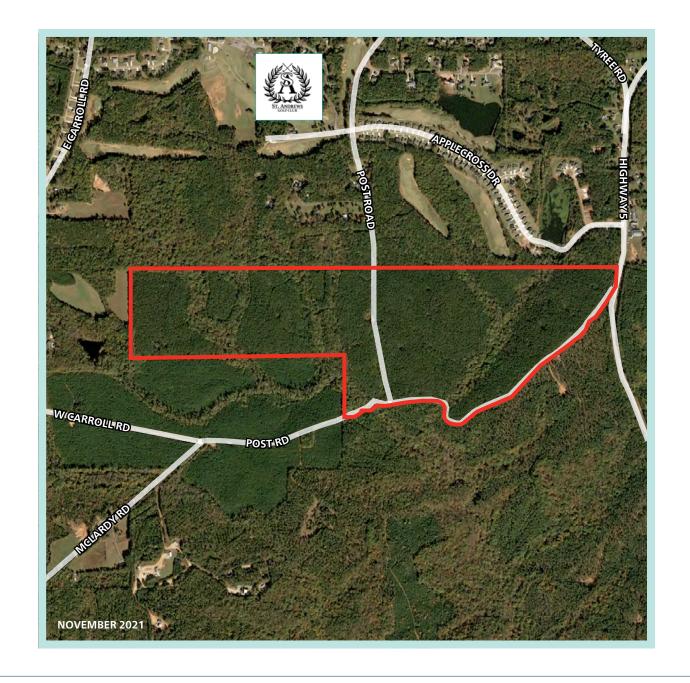

### The Property

**The Farm at Little Wolf Creek** is located at the Douglas County and Carroll County line. The property has frontage on Highway 5 and Post Road. The parcel ID for the property is 203 0006 in Carroll County.