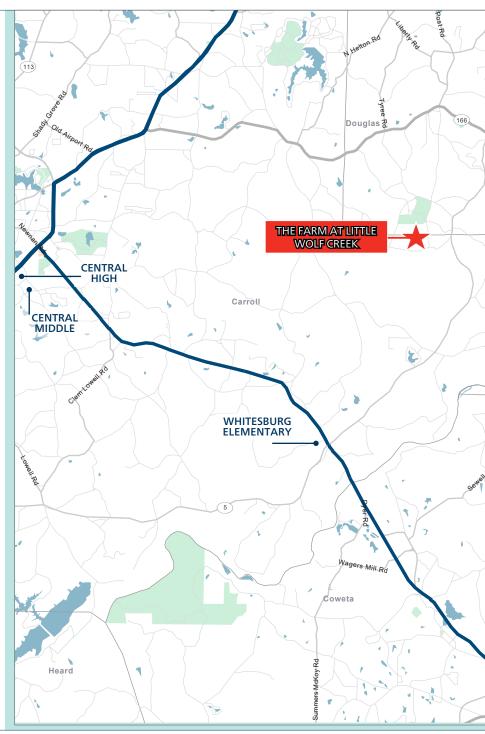

#### HIGH ALTITUDE AERIAL WITH NEARBY AMENITIES

#### **SCHOOLS**

| SCHOOL                | DISTANCE IN MILES |
|-----------------------|-------------------|
| ELEMENTARY SCHOOL     |                   |
| Whitesburg Elementary | 10.6 Miles        |
| MIDDLE SCHOOL         |                   |
| Central Middle        | 19.4 Miles        |
| HIGH SCHOOL           |                   |
| Central High          | 18.8 Miles        |