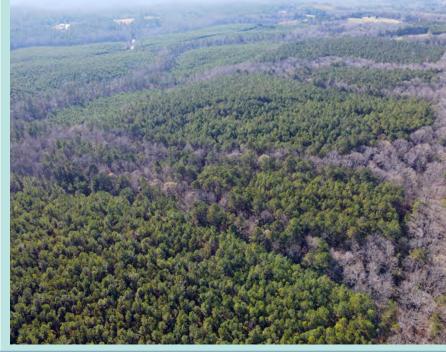

iles of frontage on the Chattahoochee River. The property is the first designated Beretta Sporting Resort in the world.
- Significant infrastructure improvement in adjacent Douglas County with new sewer infrastructure to serve south Douglas County.
- Approximately 283 feet of frontage on Hwy 5. Currently Post Road ends at the northern property line.
- The property consists of planted pines with an estimated value of \$252,406 or \$1,499 per acre.
- Little Wolf Creek and Mill Creek bisect the property.

The Farm at Little Wolf Creek is the perfect investment tract, recreational tract, estate home, or weekend home with close proximity to Atlanta.

Interested parties should submit a letter of intent ("LOI") pursuant to the terms outlined in the Process section of this Offering Memorandum.





### The Property

**The Farm at Little Wolf Creek** is located at the Douglas County and Carroll County line. The property has frontage on Highway 5 and Post Road. The parcel ID for the property is 203 0006 in Carroll County.



#### HIGH ALTITUDE AERIAL WITH NEARBY AMENITIES



### **LOW ALTITUDE AERIAL**



### **TOPOGRAPHY MAP**



#### **TIMBER INVENTORY SURVEY**





### **ZONING**

**The Property** is currently zoned A (Agriculture) in Carroll County, GA

Lot width at minimum setback line: 125 feet
Lot area: Four acres

#### **SCHOOLS**

| SCHOOL                | DISTANCE IN MILES |
|-----------------------|-------------------|
| ELEMENTARY SCHOOL     |                   |
| Whitesburg Elementary | 10.6 Miles        |
| MIDDLE SCHOOL         |                   |
| Central Middle