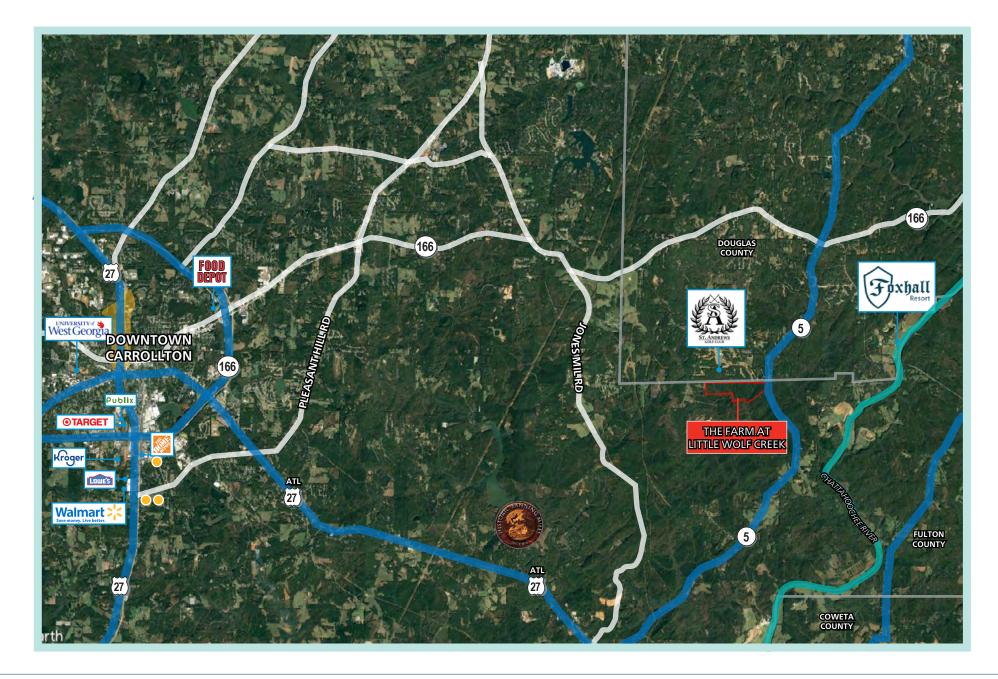

ntage on Hwy 5. Currently Post Road ends at the northern property line.
- The property consists of planted pines with an estimated value of \$252,406 or \$1,499 per acre.
- Little Wolf Creek and Mill Creek bisect the property.

The Farm at Little Wolf Creek is the perfect investment tract, recreational tract, estate home, or weekend home with close proximity to Atlanta.

Interested parties should submit a letter of intent ("LOI") pursuant to the terms outlined in the Process section of this Offering Memorandum.





### The Property

**The Farm at Little Wolf Creek** is located at the Douglas County and Carroll County line. The property has frontage on Highway 5 and Post Road. The parcel ID for the property is 203 0006 in Carroll County.



#### HIGH ALTITUDE AERIAL WITH NEARBY AMENITIES



### **LOW ALTITUDE AERIAL**



### **TOPOGRAPHY MAP**



#### **TIMBER INVENTORY SURVEY**





### **ZONING**

**The Property** is currently zoned A (Agriculture) in Carroll County, GA

Lot width at minimum setback line: 125 feet
Lot area: Four acres

#### **SCHOOLS**

| SCHOOL                | DISTANCE IN MILES |
|-----------------------|-------------------|
| ELEMENTARY SCHOOL     |                   |
| Whitesburg Elementary | 10.6 Miles        |
| MIDDLE SCHOOL         |                   |
| Central Middle        | 19.4 Miles        |
| HIGH SCHOOL           |                   |
| Central High          | 18.8 Miles        |



# Proposal Requirements

The Douglasville-Douglas County Water and Sewer Authority (the Authority) is soliciting sealed bids for the sale and purchase of **T