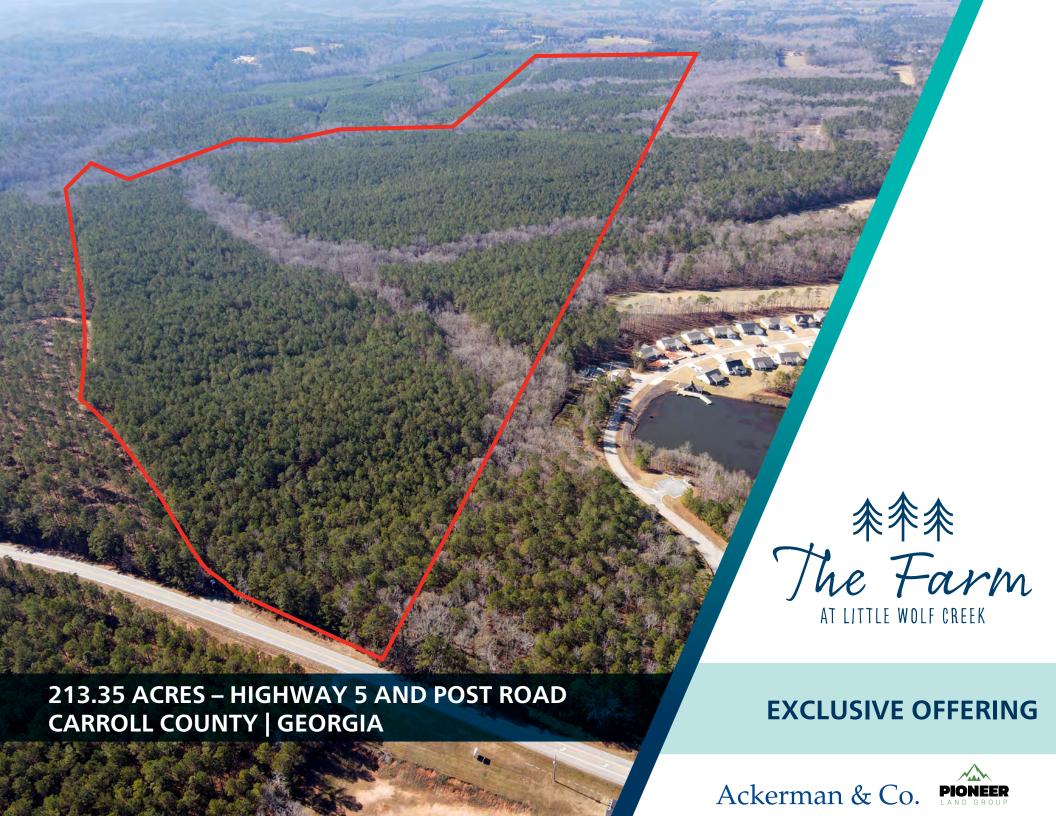

# The Opportunity

**Ackerman & Co.** and **Pioneer Land Group** are pleased to present for sale **The Farm at Little Wolf Creek**, 213.35 Acres located on Highway 5 and Post Road in Carroll County, Georgia.

The Farm at Little Wolf Creek offers the following attributes:

- Located approximately 25 miles from Hartsfield-Jackson International Airport, home to more than 63,000 jobs.
- Located in Carroll County, which is home to the University of West Georgia.
- Near Foxhall Resort and Sporting Club, which is 1,100 acres with over 1.5 miles of frontage on the Chattahoochee River. The property is the first designated Beretta Sporting Resort in the world.
- Significant infrastructure improvement in adjacent Douglas County with new sewer infrastructure to serve south Douglas County.
- Approximately 283 feet of frontage on Hwy 5. Currently Post Road ends at the northern property line.
- The property consists of planted pines with an estimated value of \$252,406 or \$1,499 per acre.
- Little Wolf Creek and Mill Creek bisect the property.

### The Property

**The Farm at Little Wolf Creek** is located at the Douglas County and Carroll County line. The property has frontage on Highway 5 and Post Road. The parcel ID for the property is 203 0006 in Carroll County.

#### HIGH ALTITUDE AERIAL WITH NEARBY AMENITIES