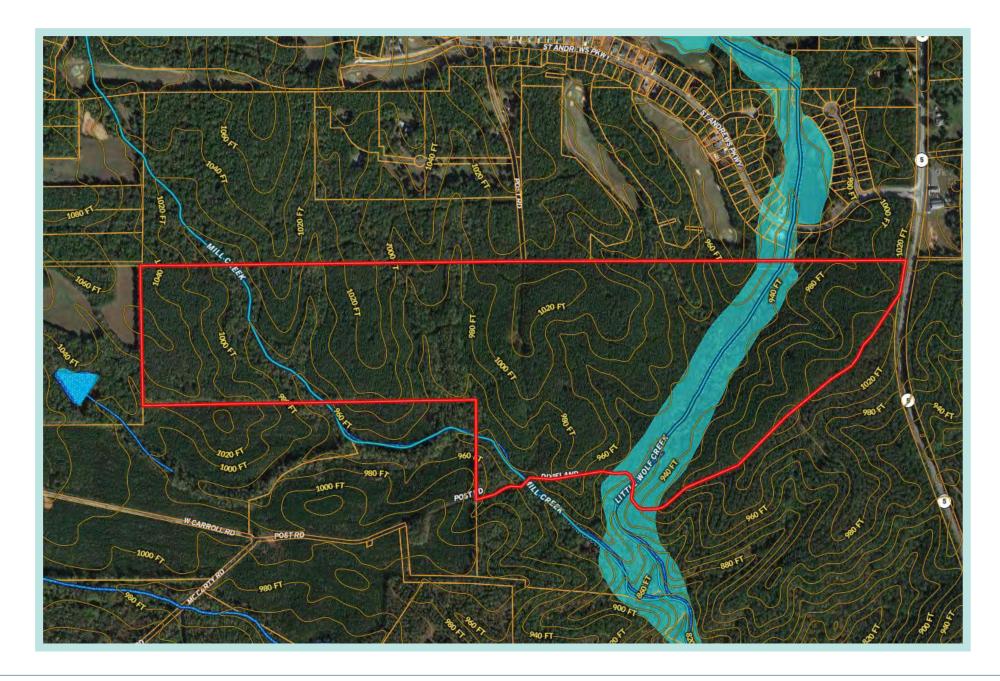

property line.
- The property consists of planted pines with an estimated value of \$252,406 or \$1,499 per acre.
- Little Wolf Creek and Mill Creek bisect the property.

The Farm at Little Wolf Creek is the perfect investment tract, recreational tract, estate home, or weekend home with close proximity to Atlanta.

Interested parties should submit a letter of intent ("LOI") pursuant to the terms outlined in the Process section of this Offering Memorandum.





### The Property

**The Farm at Little Wolf Creek** is located at the Douglas County and Carroll County line. The property has frontage on Highway 5 and Post Road. The parcel ID for the property is 203 0006 in Carroll County.



#### HIGH ALTITUDE AERIAL WITH NEARBY AMENITIES



### **LOW ALTITUDE AERIAL**



### **TOPOGRAPHY MAP**



#### **TIMBER INVENTORY SURVEY**





### **ZONING**

**The Property** is currently zoned A (Agriculture) in Carroll County, GA

Lot width at minimum setback line: 125 feet
Lot area: Four acres

#### **SCHOOLS**

| SCHOOL                | DISTANCE IN MILES |
|-----------------------|-------------------|
| ELEMENTARY SCHOOL     |                   |
| Whitesburg Elementary | 10.6 Miles        |
| MIDDLE SCHOOL         |                   |
| Central Middle        | 19.4 Miles        |
| HIGH SCHOOL           |                   |
| Central High          | 18.8 Miles        |



# Proposal Requirements

The Douglasville-Douglas County Water and Sewer Authority (the Authority) is soliciting sealed bids for the sale and purchase of **The Farm at Little Wolf Creek** (213.35 acres in Carroll C