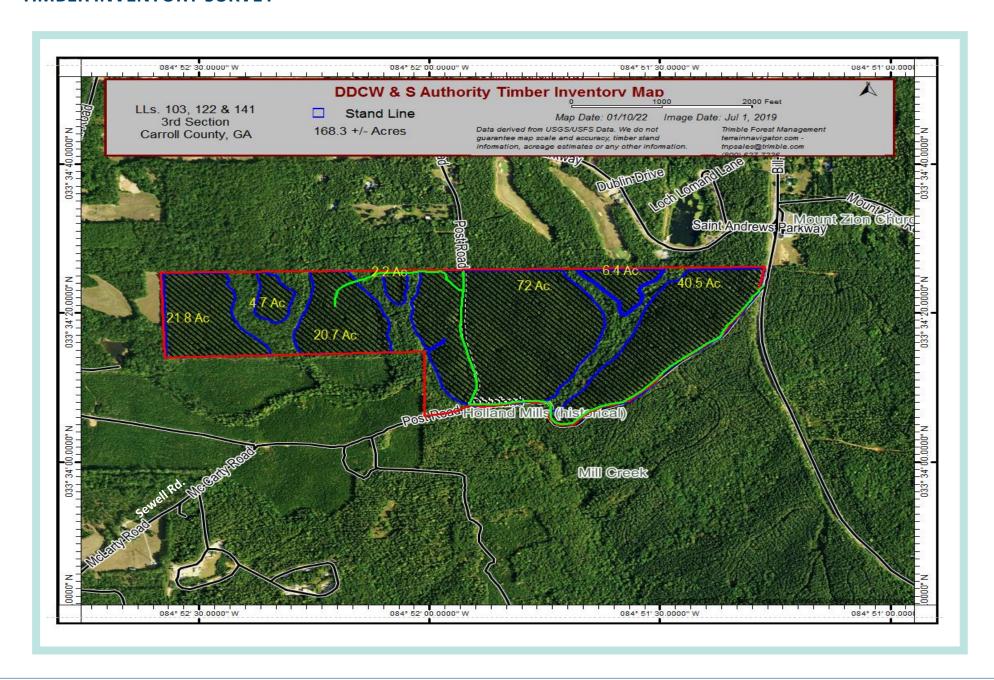

#### **TIMBER INVENTORY SURVEY**

The Farm at Little Wolf Creek offers the following attributes:

- Located approximately 25 miles from Hartsfield-Jackson International Airport, home to more than 63,000 jobs.
- Located in Carroll County, which is home to the University of West Georgia.
- Near Foxhall Resort and Sporting Club, which is 1,100 acres with over 1.5 miles of frontage on the Chattahoochee River. The property is the first designated Beretta Sporting Resort in the world.
- Significant infrastructure improvement in adjacent Douglas County with new sewer infrastructure to serve south Douglas County.
- Approximately 283 feet of frontage on Hwy 5. Currently Post Road ends at the northern property line.
- The property consists of planted pines with an estimated value of \$252,406 or \$1,499 per acre.
- Little Wolf Creek and Mill Creek bisect the property.