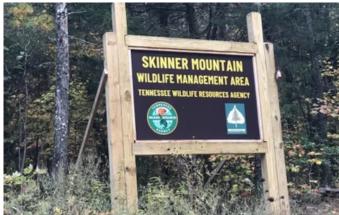

# **PROPERTY DESCRIPTION**

OFF THE GRID ENTHUSIAST? This is YOUR opportunity. This remote, wooded 6.29 acres is located in Little Piney Creek, a development bordering 18,950 acres of Skinner Mountain Wildlife Management Area. Wilson Ridge Road is a Private road. NO public utilities. The topography is level to rolling and features over 462 feet of private road frontage. Restaurants, shopping and medical are 26 miles to Monterey, 41 miles to Cookeville and 45 miles to Crossville.