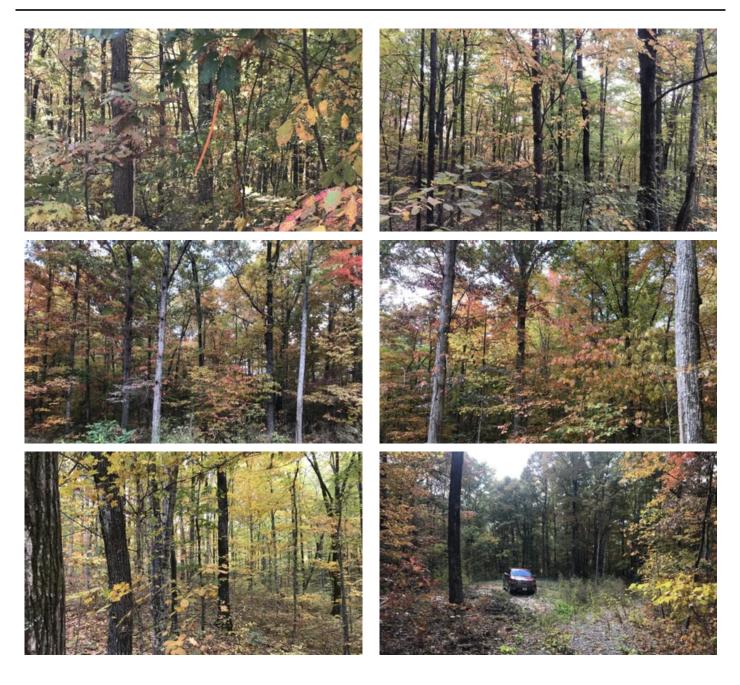

# **PROPERTY DESCRIPTION**

OFF THE GRID ENTHUSIAST? This is YOUR opportunity. This remote, wooded 6.29 acres is located in Little Piney Creek, a development bordering 18,950 acres of Skinner Mountain Wildlife Management Area. Wilson Ridge Road is a Private road. NO public utilities. The topography is level to rolling and features over 462 feet of private road frontage. Restaurants, shopping and medical are 26 miles to Monterey, 41 miles to Cookeville and 45 miles to Crossville.