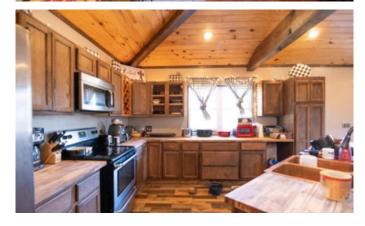

### **PROPERTY DESCRIPTION**

Beautiful home conveniently located right off of 67 Hwy, it features 3300 square foot living space 6 bedrooms 1.5 bathrooms. Large open living space with maple hardwood flooring and an active fireplace. Outside is a very open and wooded 7.52 acres that has limitless possibilities with plenty of wildlife. There is also a building that was formerly a post office that is 1400 square feet. Home is also conveniently located just 3 miles from Saint Francis River. For showings please call a day ahead to schedule.