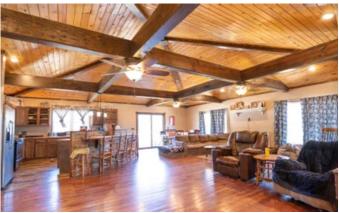

### **PROPERTY DESCRIPTION**

Beautiful home conveniently located right off of 67 Hwy, it features 3300 square foot living space 6 bedrooms 1.5 bathrooms. Large open living space with maple hardwood flooring and an active fireplace. Outside is a very open and wooded 7.52 acres that has limitless possibilities with plenty of wildlife. There is also a building that was formerly a post office that is 1400 square feet. Home is also conveniently located just 3 miles from Saint Francis River. For showings please call a day ahead to schedule.