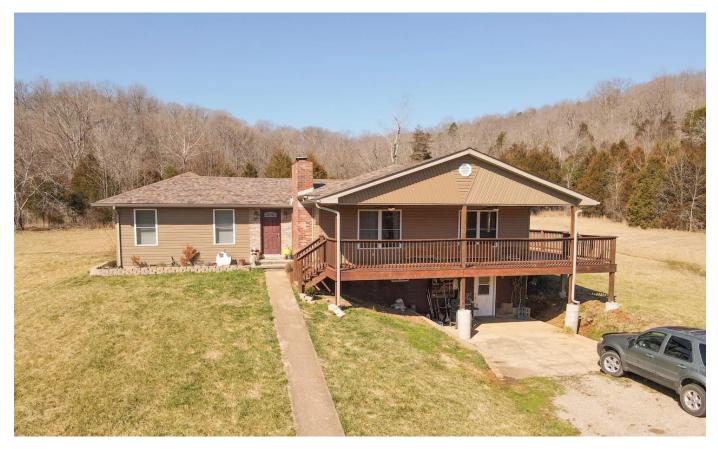

Beautiful home located in Silva, Missouri 43 Wayne 301 Silva, MO 63964

\$299,900 7.520± Acres Wayne County

### **PROPERTY DESCRIPTION**

Beautiful home conveniently located right off of 67 Hwy, it features 3300 square foot living space 6 bedrooms 1.5 bathrooms. Large open living space with maple hardwood flooring and an active fireplace. Outside is a very open and wooded 7.52 acres that has limitless possibilities with plenty of wildlife. There is also a building that was formerly a post office that is 1400 square feet. Home is also conveniently located just 3 miles from Saint Francis River. For showings please call a day ahead to schedule.