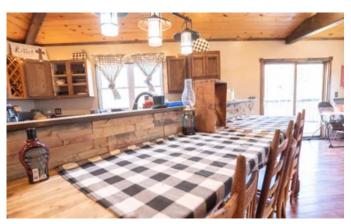

### **PROPERTY DESCRIPTION**

Beautiful home conveniently located right off of 67 Hwy, it features 3300 square foot living space 6 bedrooms 1.5 bathrooms. Large open living space with maple hardwood flooring and an active fireplace. Outside is a very open and wooded 7.52 acres that has limitless possibilities with plenty of wildlife. There is also a building that was formerly a post office that is 1400 square feet. Home is also conveniently located just 3 miles from Saint Francis River. For showings please call a day ahead to schedule.