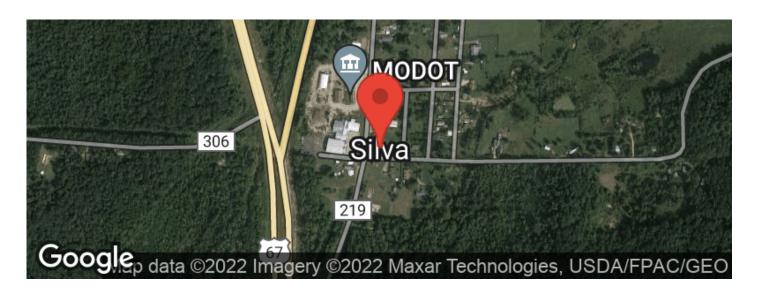

ated-in-silva-missouri-wayne-missouri/25910/









## Beautiful home located in Silva, Missouri Silva, MO / Wayne County

### **PROPERTY DESCRIPTION**

Beautiful home conveniently located right off of 67 Hwy, it features 3300 square foot living space 6 bedrooms 1.5 bathrooms. Large open living space with maple hardwood flooring and an active fireplace. Outside is a very open and wooded 7.52 acres that has limitless possibilities with plenty of wildlife. There is also a building that was formerly a post office that is 1400 square feet. Home is also conveniently located just 3 miles from Saint Francis River. For showings please call a day ahead to schedule.



# Beautiful home located in Silva, Missouri Silva, MO / Wayne County













### **Locator Maps**







## **Aerial Maps**







### Beautiful home located in Silva, Missouri Silva, MO / Wayne County

### LISTING REPRESENTATIVE

For more information contact:



Representative

Logan Gilham

Mobile

(573) 727-4196

Office

(573) 712-2252

**Email** 

lgilham@mossyoakproperties.com

**Address** 

947 N Westwood Blvd

City / State / Zip

Poplar Bluff, MO 63901

| <b>NOTES</b> |  |  |  |
|--------------|--|--|--|
|              |  |  |  |
|              |  |  |  |
|              |  |  |  |
| _            |  |  |  |
|              |  |  |  |
|              |  |  |  |
|              |  |  |  |
|              |  |  |  |



| <u>NOTES</u> |      |      |  |
|--------------|------|------|--|
|              |      |      |  |
|              |      |      |  |
|              |      |      |  |
|              |      |