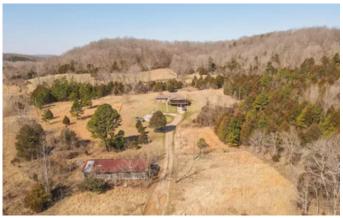

Beautiful home located in Silva, Missouri 43 Wayne 301 Silva, MO 63964

\$299,900 7.520± Acres Wayne County









### Beautiful home located in Silva, Missouri Silva, MO / Wayne County

### **SUMMARY**

**Address** 

43 Wayne 301

City, State Zip

Silva, MO 63964

County

Wayne County

Type

**Residential Property** 

Latitude / Longitude

37.1761626 / -90.4637257

Taxes (Annually)

315

**Dwelling Square Feet** 

2200

**Bedrooms / Bathrooms** 

6 / 1.5

**Acreage** 

7.520

**Price** 

\$299,900

#### **Property Website**

https://www.mossyoakproperties.com/property/b eautiful-home-located-in-silva-missouri-wayne-missouri/25910/









## Beautiful home located in Silva, Missouri Silva, MO / Wayne County

### **PROPERTY DESCRIPTION**

Beautiful home conveniently located right off of 67 Hwy, it features 3300 square foot living space 6 bedrooms 1.5 bathrooms. Large open living space with maple h