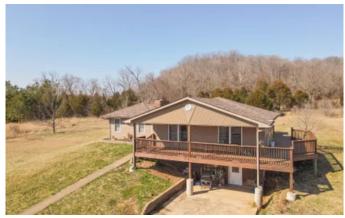

### **PROPERTY DESCRIPTION**

Beautiful home conveniently located right off of 67 Hwy, it features 3300 square foot living space 6 bedrooms 1.5 bathrooms. Large open living space with maple hardwood flooring and an active fireplace. Outside is a very open and wooded 7.52 acres that has limitless possibilities with plenty of wildlife. There is also a building that was formerly a post office that is 1400 square feet. Home is also conveniently located just 3 miles from Saint Francis River. For showings please call a day ahead to schedule.