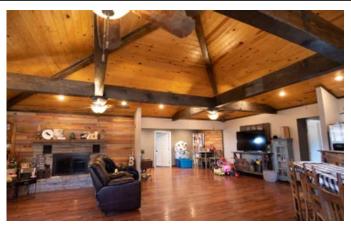

### **PROPERTY DESCRIPTION**

Beautiful home conveniently located right off of 67 Hwy, it features 3300 square foot living space 6 bedrooms 1.5 bathrooms. Large open living space with maple hardwood flooring and an active fireplace. Outside is a very open and wooded 7.52 acres that has limitless possibilities with plenty of wildlife. There is also a building that was formerly a post office that is 1400 square feet. Home is also conveniently located just 3 miles from Saint Francis River. For showings please call a day ahead to schedule.