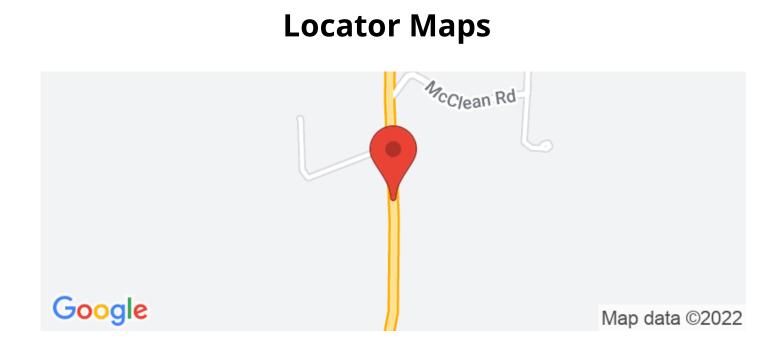

6.9 Acres south of Mountain Grove, MO 785 S Hwy 95 Mountain Grove, MO 65711

\$47,000 6.900± Acres Wright County

### 6.9 Acres south of Mountain Grove, MO Mountain Grove, MO / Wright County

# **SUMMARY**

Address 785 S Hwy 95

**City, State Zip** Mountain Grove, MO 65711

**County** Wright County

**Type** Recreational Land

Latitude / Longitude 37.0730485 / -92.2813312

**Taxes (Annually)** 6

**Acreage** 6.900